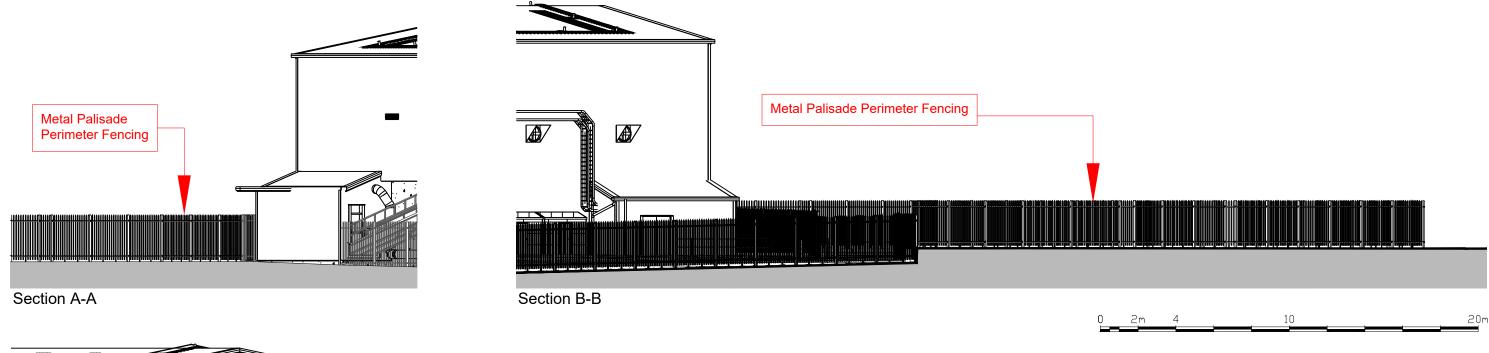

# Metal Palisade Perimeter Fencing

Section C-C

# Metal Palisade Perimeter Fencing **Proposed Storage**

Section D-D