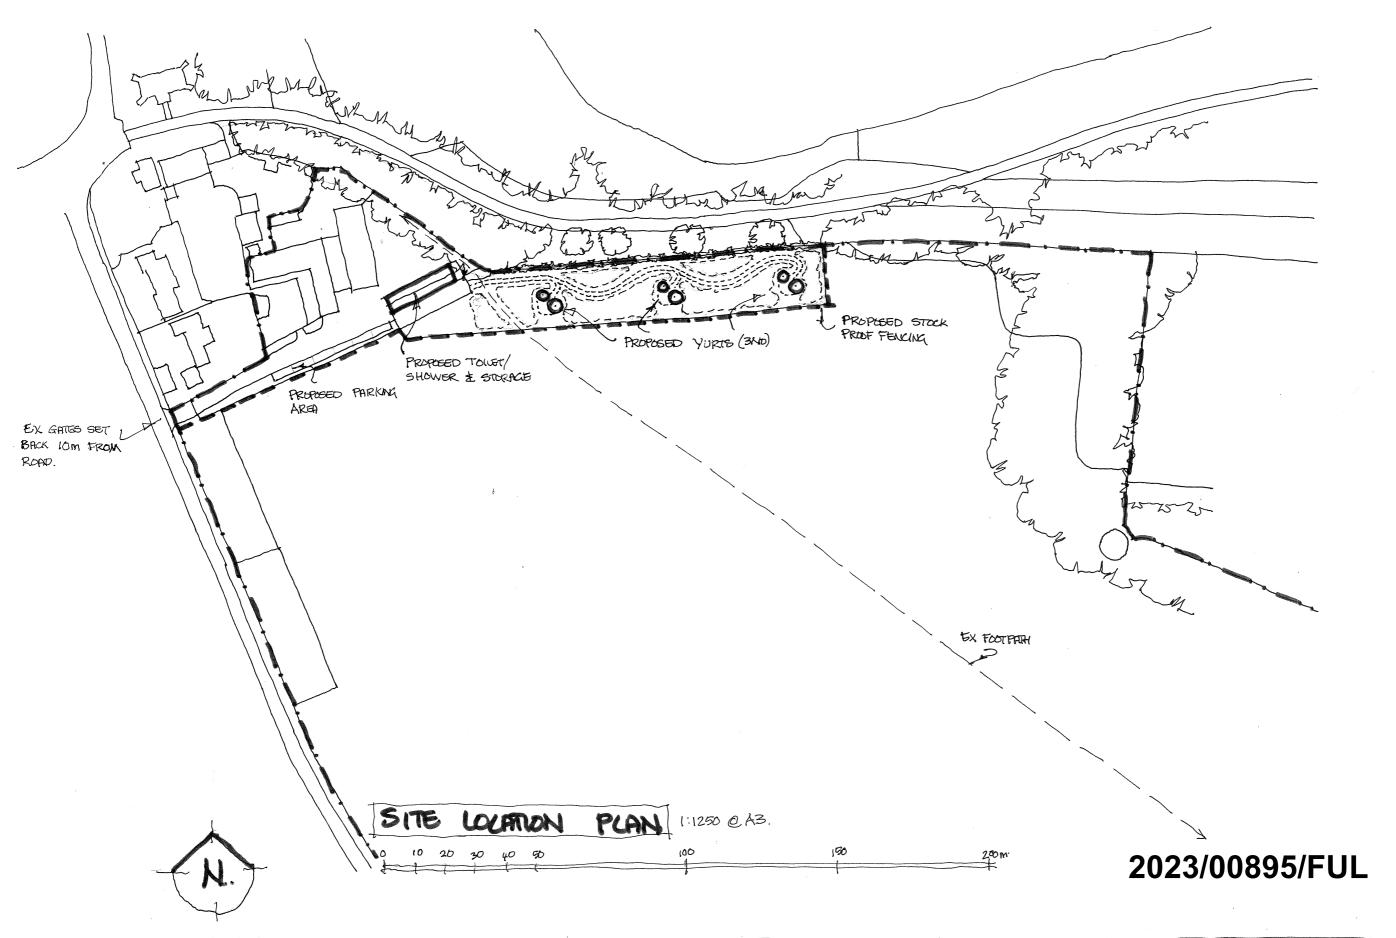

Status Rev. Ext. Int. 4712 1:200 S0 P01

BRBM-HMA-ZZ-ZZ-DR-A-P30°

GREAT HOUSE FARM PENLLYN, COWBRIDGE CF71 TRO.

DESIGNABLL ARCHTECTURE LID

GREAT HOUSE FARM PENLLYN, COWBRIDGE CF71 TRO.

DESIGNABLL ARCHTECTURE LITO