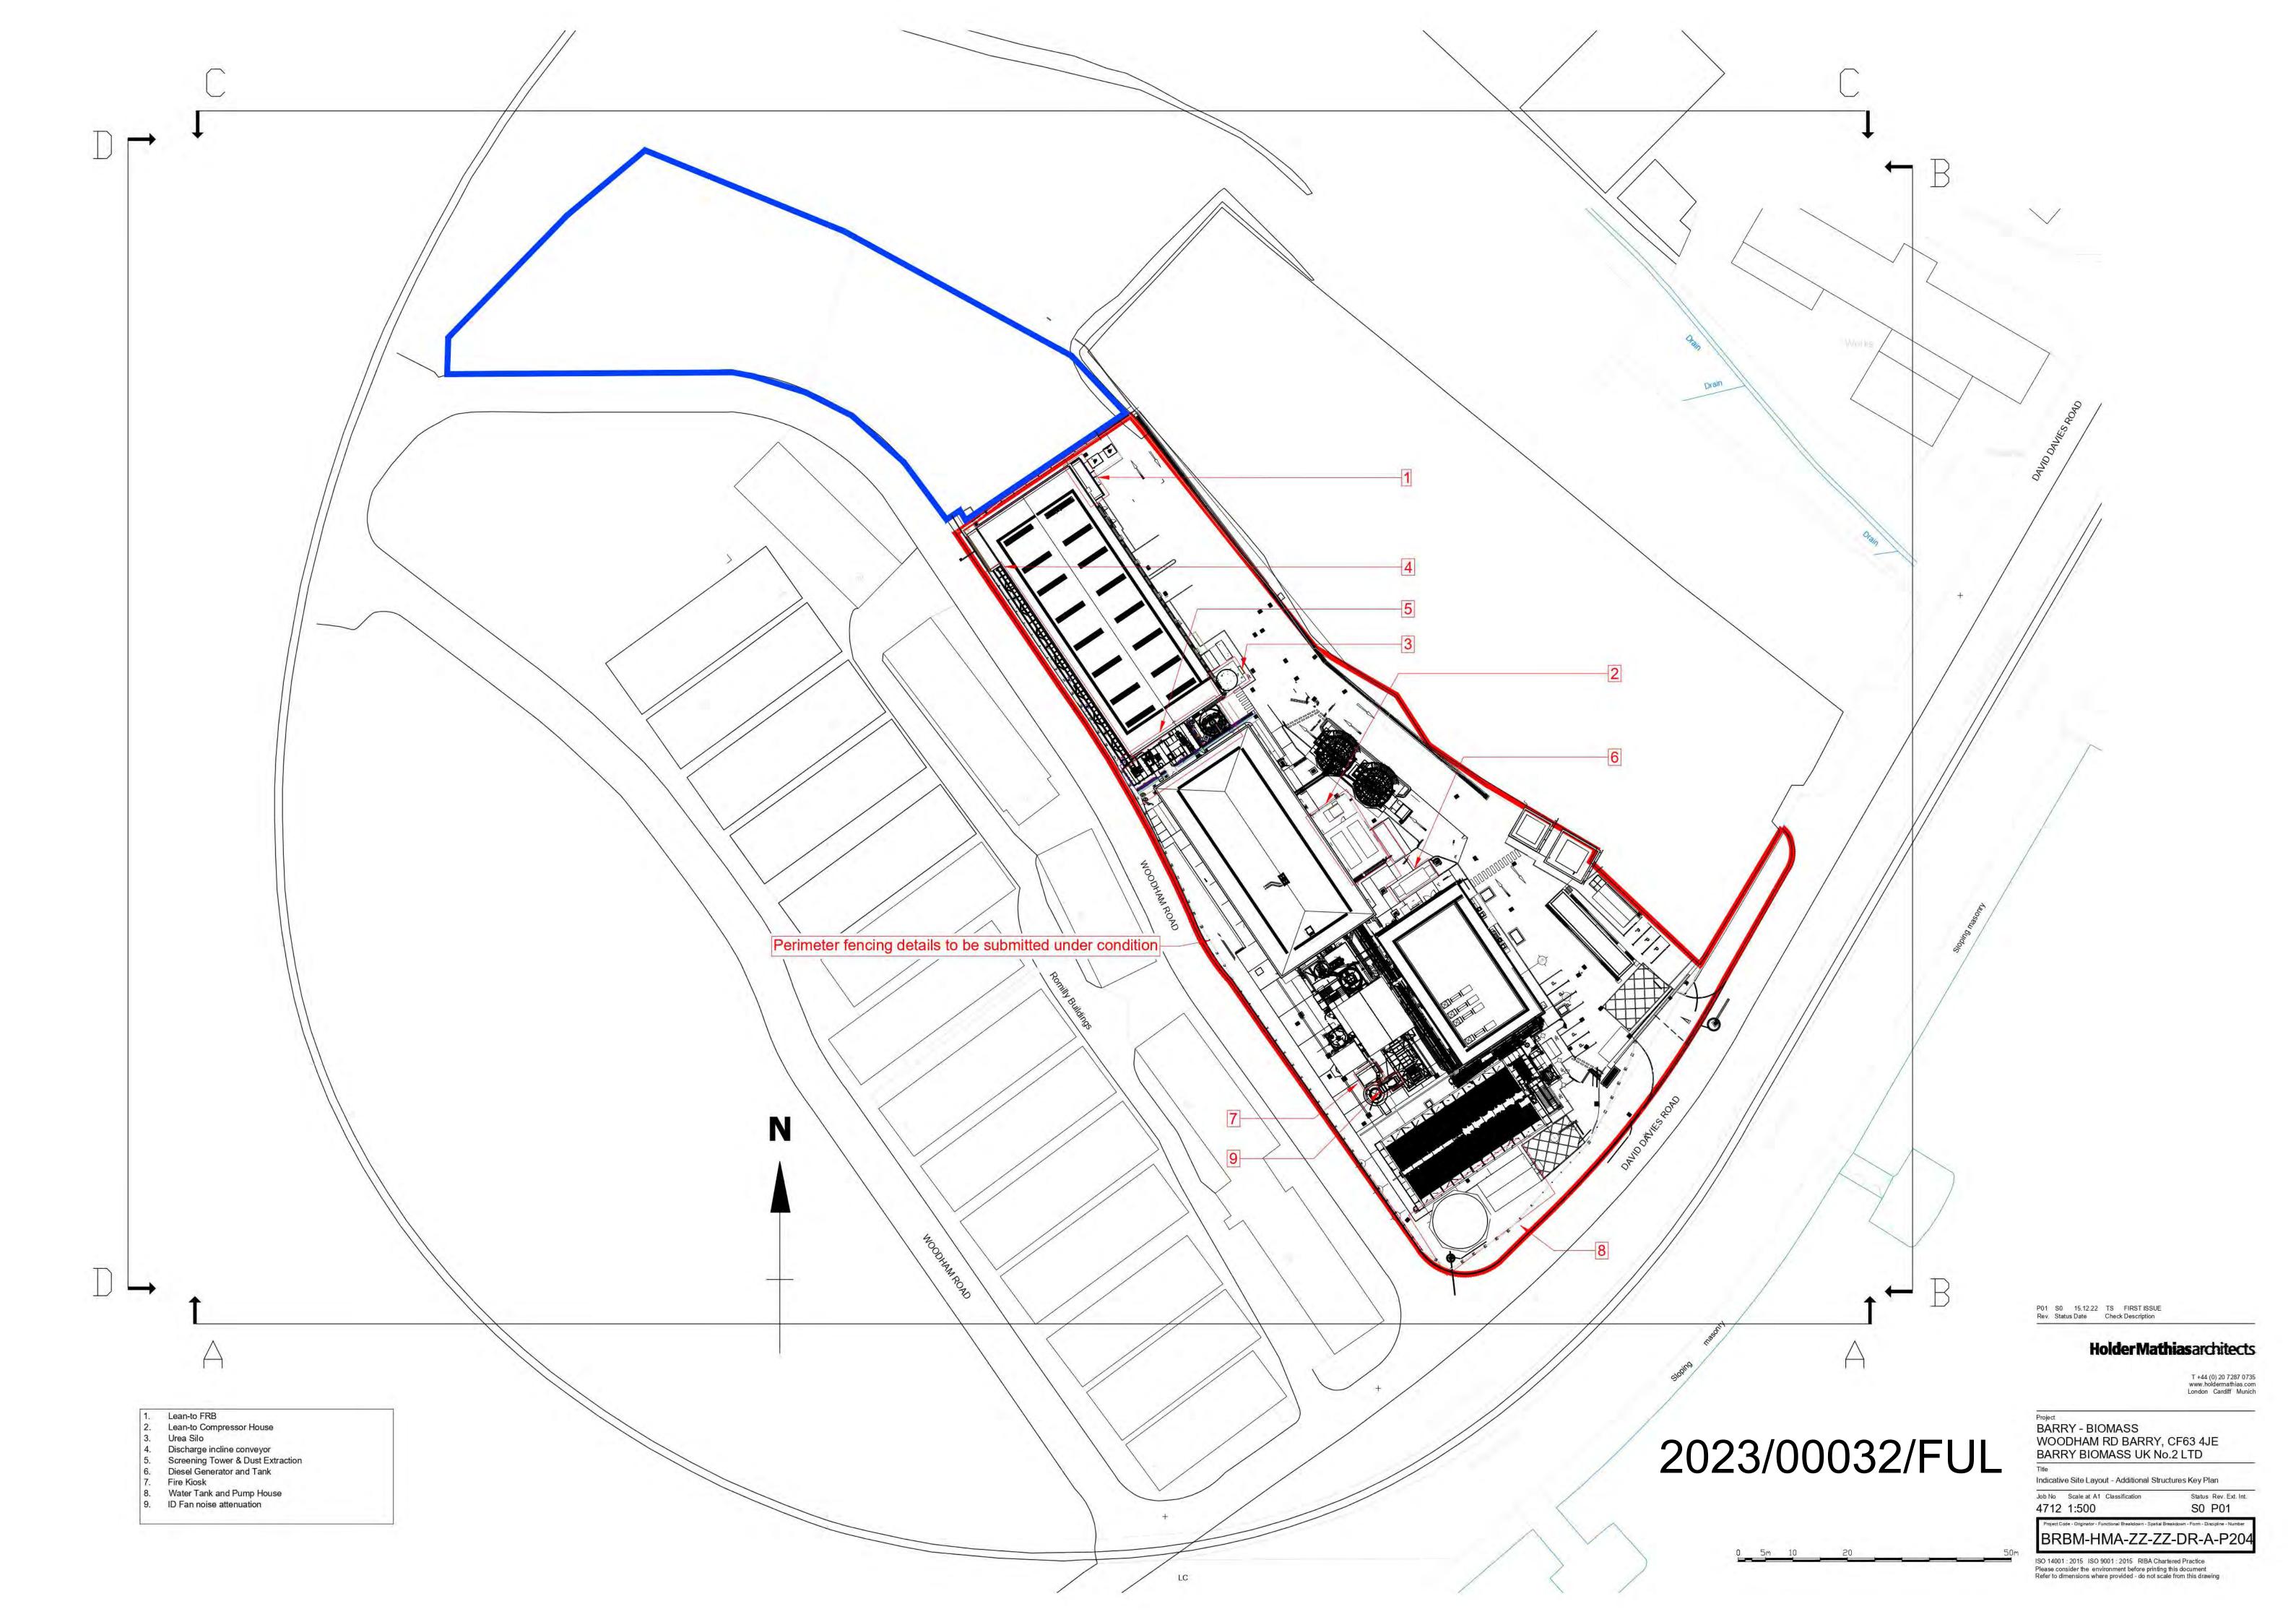

# 2023/00032/fFUL

P01 S0 15.12.22 TS FIRST ISSUE Rev. Status Date Check Description

# **Holder Mathias** architects

T +44 (0) 20 7287 0735 www.holdermathias.com London Cardiff Munich

Proje

BARRY - BIOMASS WOODHAM RD BARRY, CF63 4JE BARRY BIOMASS UK No.2 LTD

Title

Site Location Plan

4712 1:1250