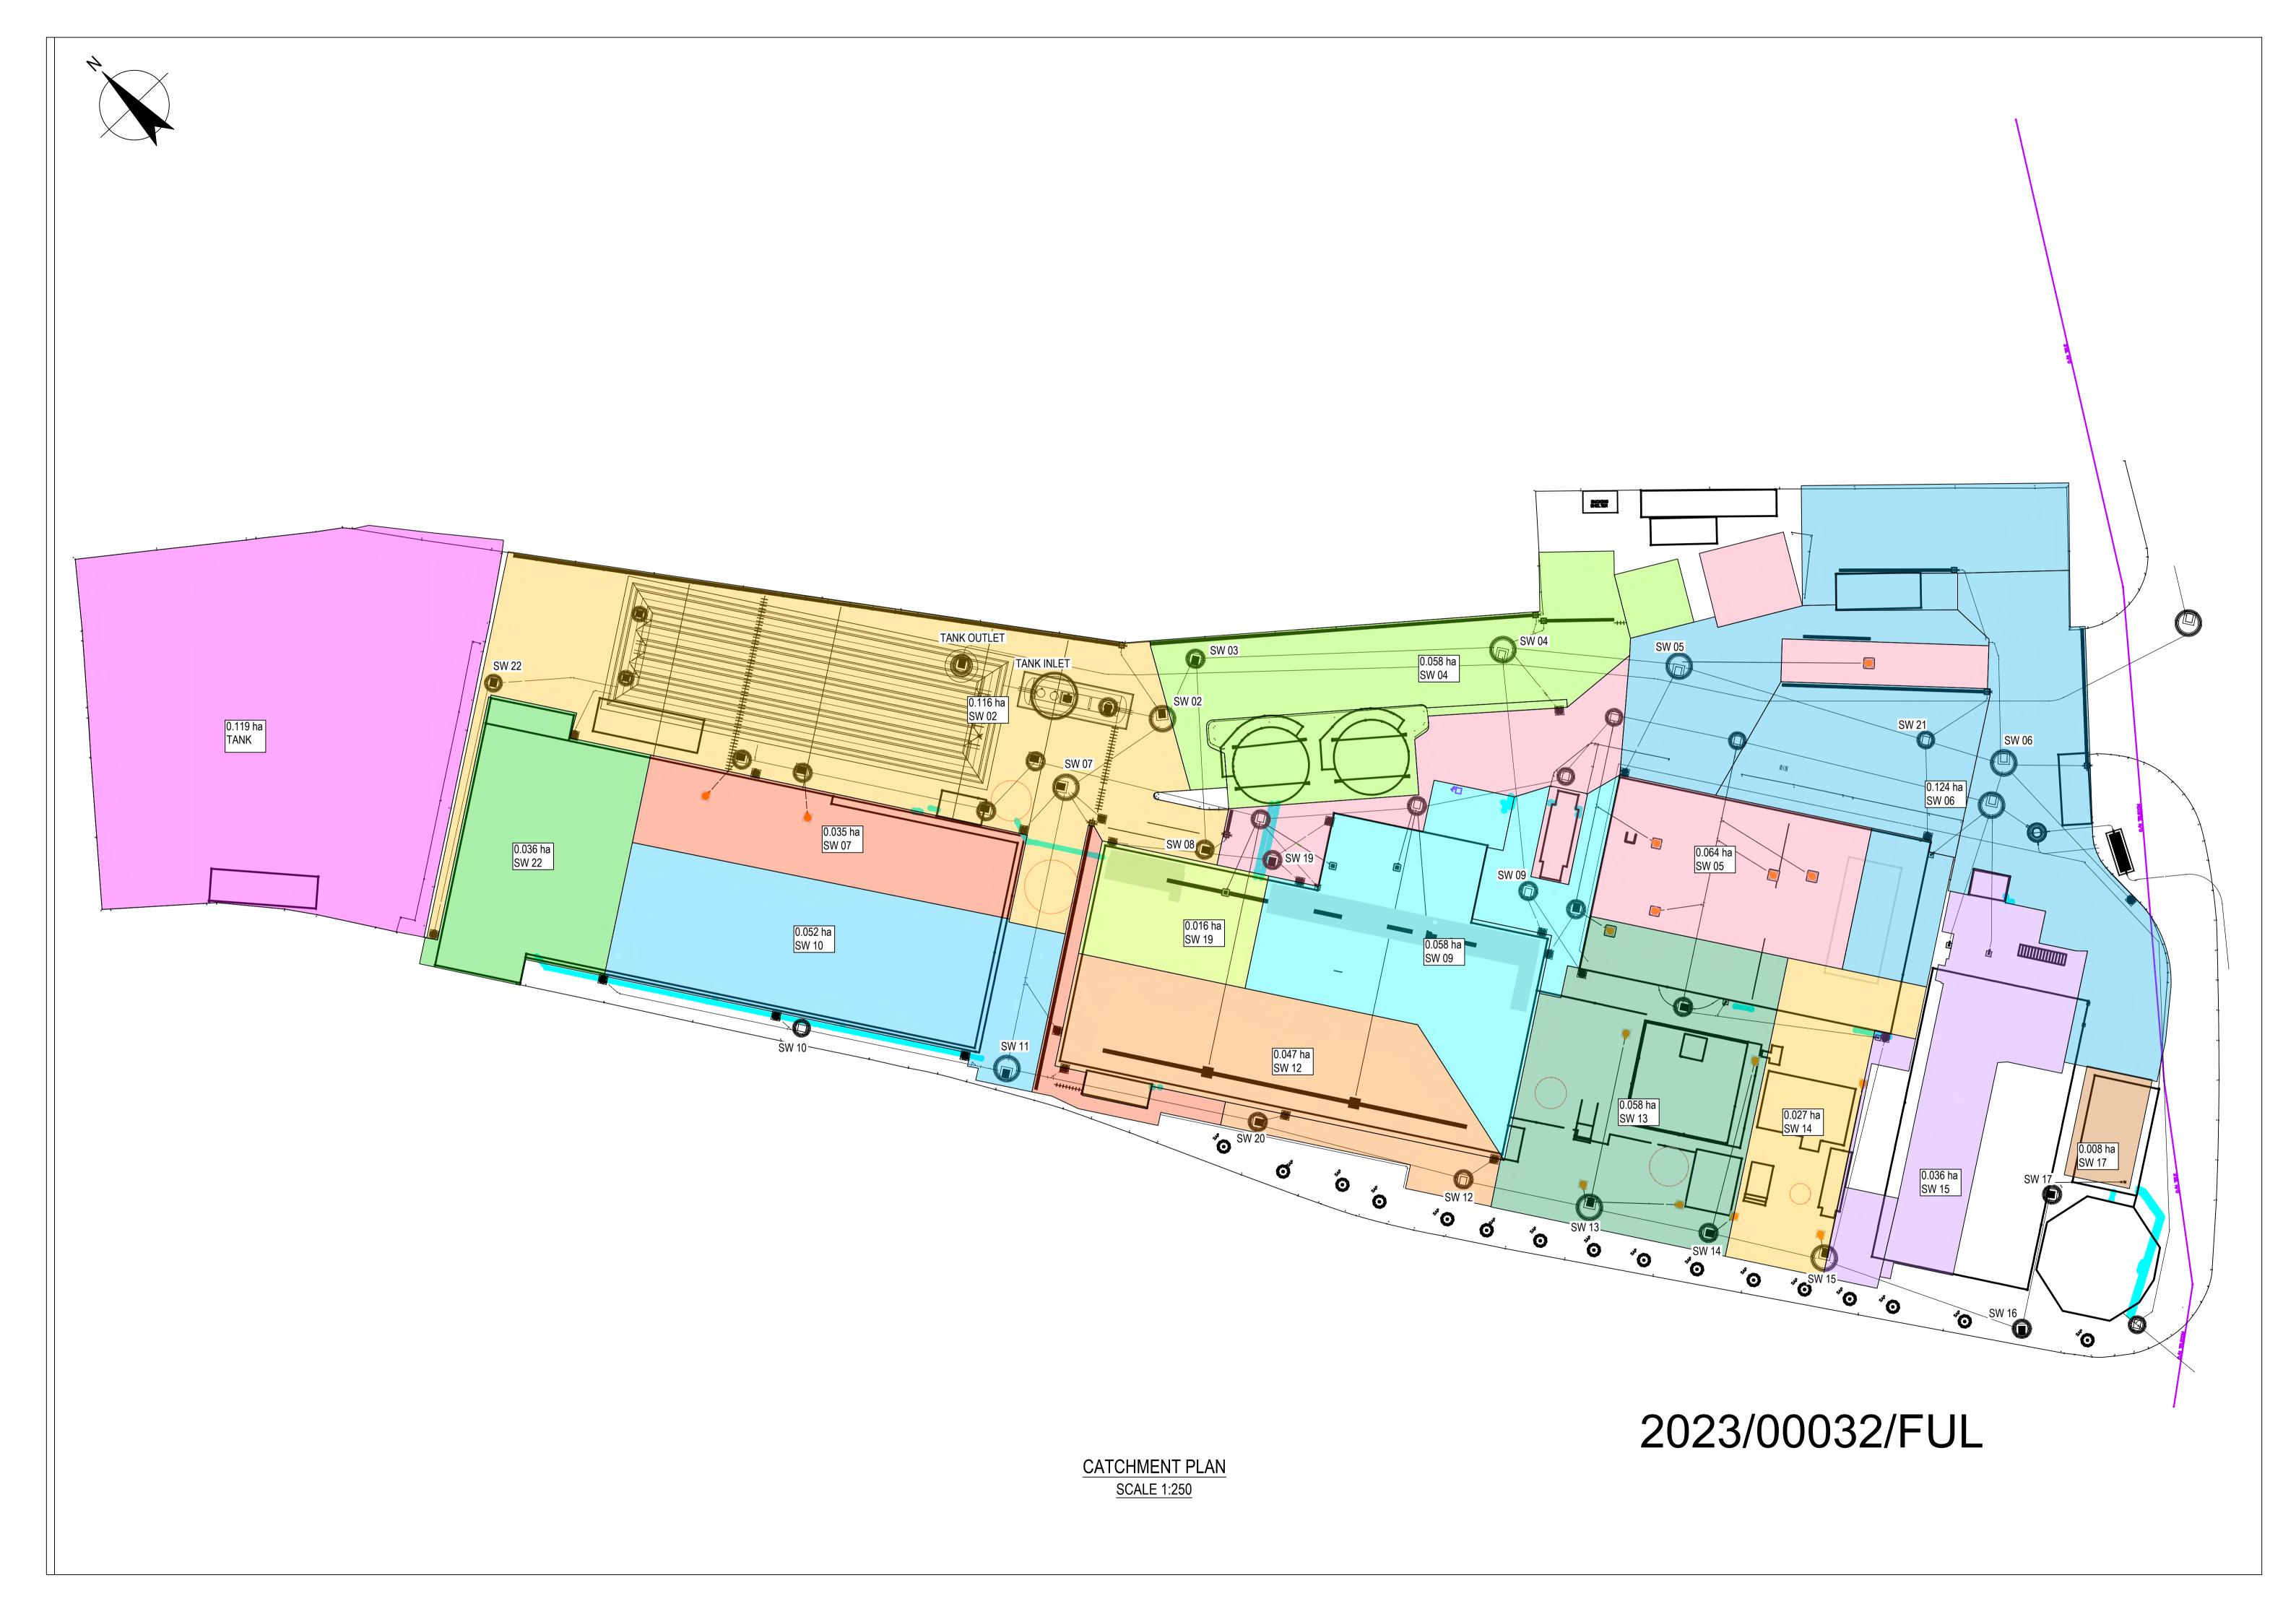

FIRST ISSUE Rev. Status Date Check Description

# **Holder Mathias** architects

T +44 (0) 20 7287 0735 www.holdermathias.com London Cardiff Munich

Proje

BARRY - BIOMASS WOODHAM RD BARRY, CF63 4JE BARRY BIOMASS UK No.2 LTD

Title

Site Elevations 01

Job No Scale at A3 Classification

Status Rev. Ext. Int.

4712 1:500 S0 P01

BRBM-HMA-ZZ-ZZ-DR-A-P201



**SECTION C-C** 



#### **SECTION D-D**



# 2023/00032/FUL

P01 S0 15.12.22 TS FIRST ISSUE Rev. Status Date Check Description

# **Holder Mathias** architects

T +44 (0) 20 7287 0735 www.holdermathias.com London Cardiff Munich

Project

BARRY - BIOMASS WOODHAM RD BARRY, CF63 4JE BARRY BIOMASS UK No.2 LTD

Title

Site Elevations 02

Job No Scale at A3 Classification

Status Rev. Ext. Int.

4712 1:500 S0 P01

BRBM-HMA-ZZ-ZZ-DR-A-P202











# Metal Palisade Perimeter Fencing

Section C-C

# Metal Palisade Perimeter Fencing **Proposed Storage**

Section D-D

# 2023/00033/FUL

P01 S0 15.12.22 TS FIRST ISSUE Rev. Status Date Check Description

# **Holder Mathias** architects

T +44 (0) 20 7287 0735 www.holdermathias.com London Cardiff Munich

Project **BARRY - BIOMASS** 

WOODHAM RD BARRY, CF63 4JE BARRY BIOMASS UK No.2 LTD

Site Elevations

Job No Scale at A3 Classification

Status Rev. Ext. Int. 4712 1:200 S0 P01

BRBM-HMA-ZZ-ZZ-DR-A-P30°



GREAT HOUSE FARM PENLLYN, COWBRIDGE CF71 TRO.

DESIGNABLL ARCHTECTURE LID





GREAT HOUSE FARM PENLLYN, COWBRIDGE CF71 TRO.

DESIGNABLL ARCHTECTURE LITO