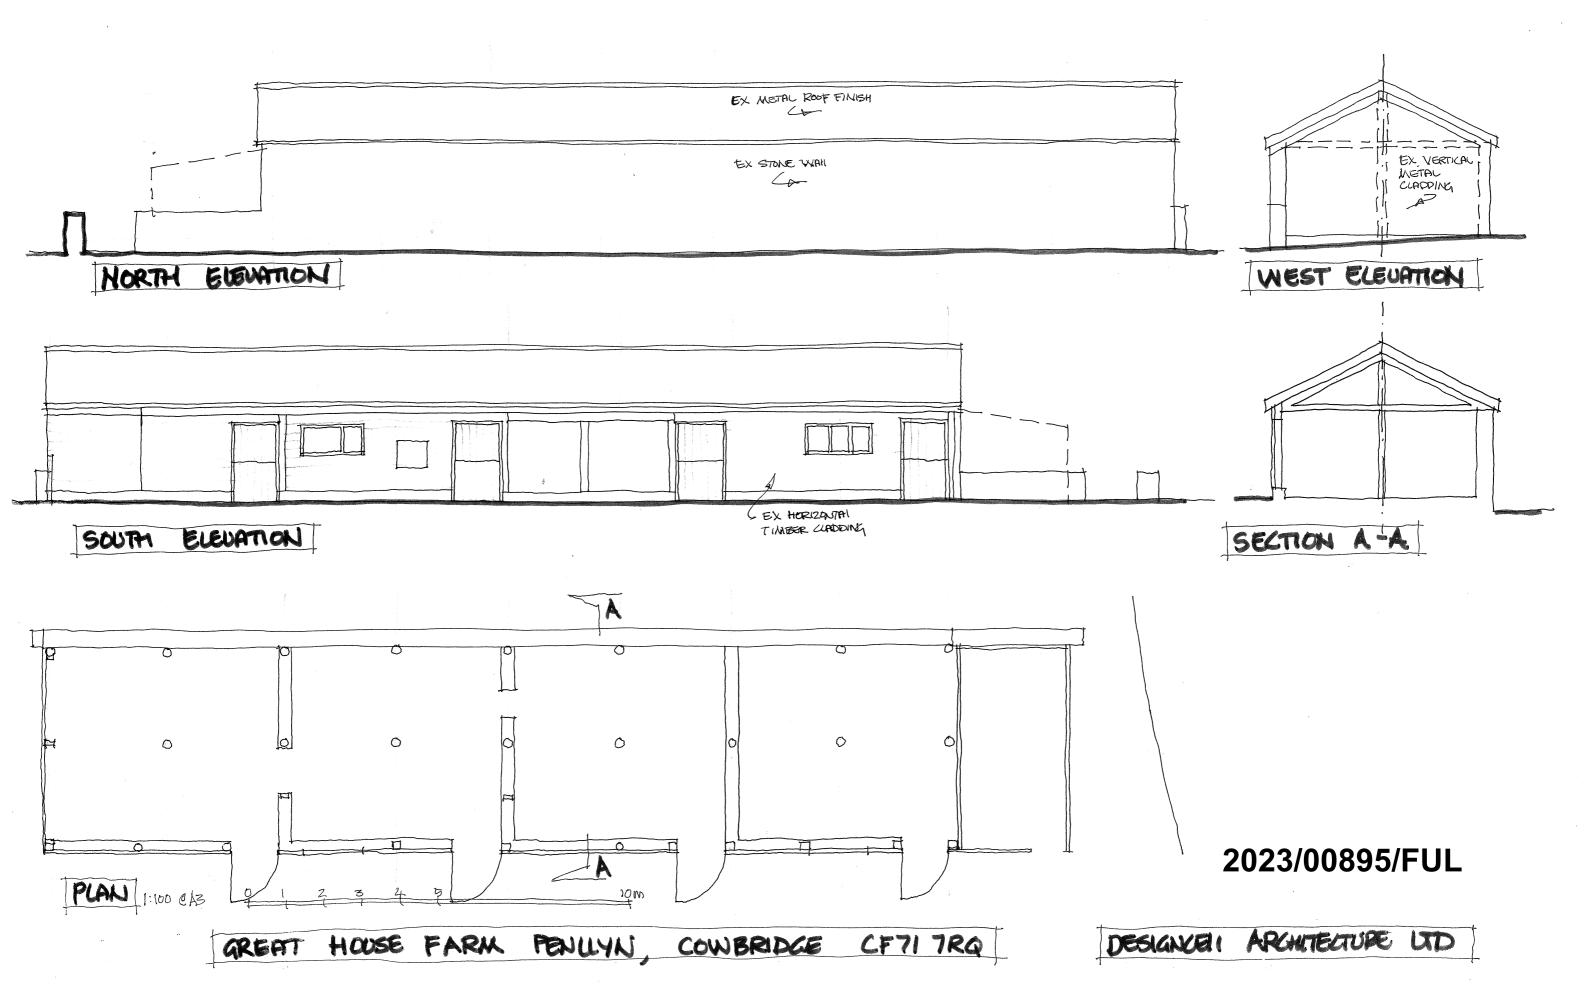

Status Rev. Ext. Int. 4712 1:200 S0 P01

BRBM-HMA-ZZ-ZZ-DR-A-P30°

GREAT HOUSE FARM PENLLYN, COWBRIDGE CF71 TRO.

DESIGNABLL ARCHTECTURE LID

GREAT HOUSE FARM PENLLYN, COWBRIDGE CF71 TRO.

DESIGNABLL ARCHTECTURE LITO