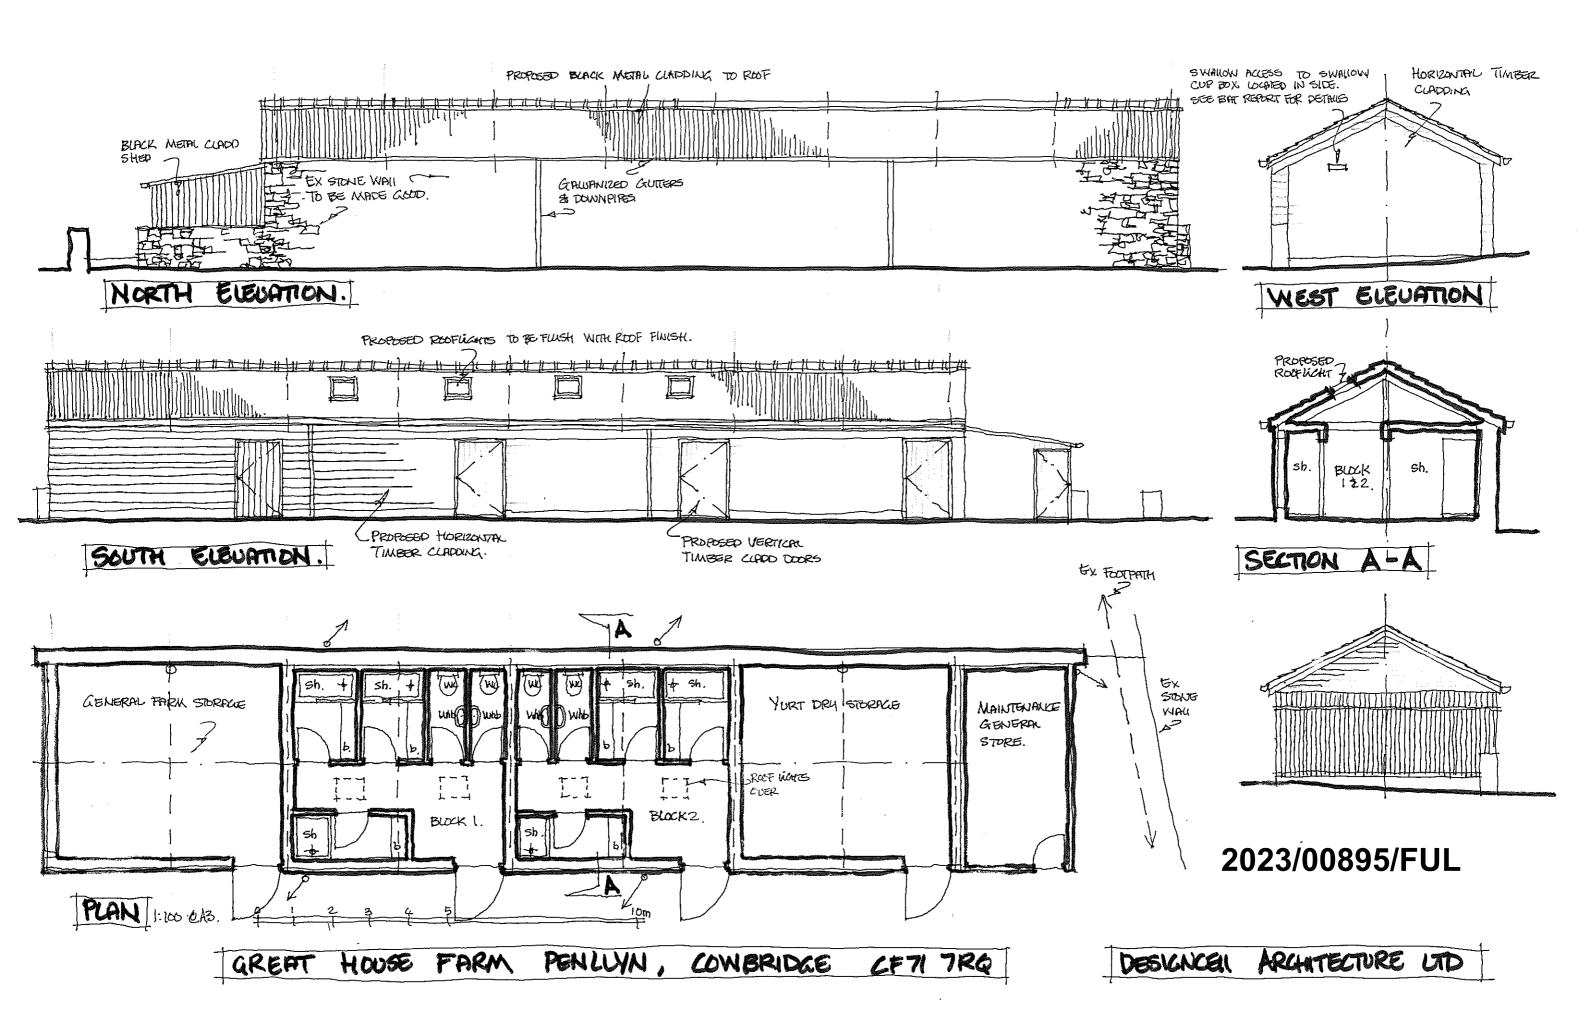

te Elevations 02

Job No Scale at A3 Classification

Status Rev. Ext. Int.

4712 1:500 S0 P01

BRBM-HMA-ZZ-ZZ-DR-A-P202











# Metal Palisade Perimeter Fencing

Section C-C

# Metal Palisade Perimeter Fencing **Proposed Storage**

Section D-D

# 2023/00033/FUL

P01 S0 15.12.22 TS FIRST ISSUE Rev. Status Date Check Description

# **Holder Mathias** architects

T +44 (0) 20 7287 0735 www.holdermathias.com London Cardiff Munich

Project **BARRY - BIOMASS** 

WOODHAM RD BARRY, CF63 4JE BARRY BIOMASS UK No.2 LTD

Site Elevations

Job No Scale at A3 Classification

Status Rev. Ext. Int. 4712 1:200 S0 P01

BRBM-HMA-ZZ-ZZ-DR-A-P30°



GREAT HOUSE FARM PENLLYN, COWBRIDGE CF71 TRO.

DESIGNABLL ARCHTECTURE LID





GREAT HOUSE FARM PENLLYN, COWBRIDGE CF71 TRO.

DESIGNABLL ARCHTECTURE LITO