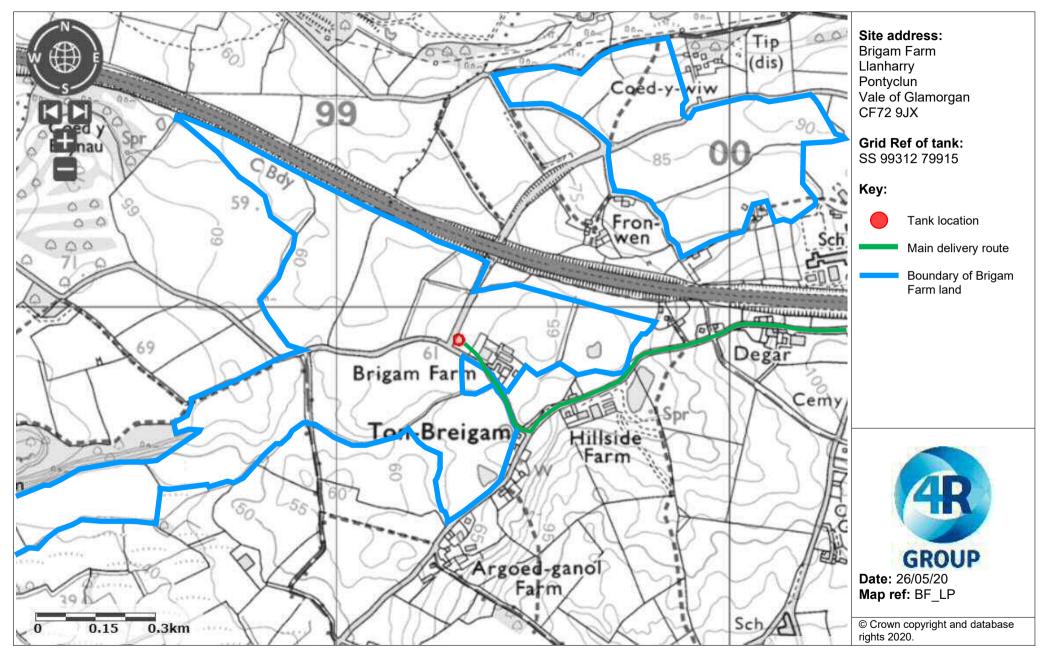

# 2020/00620/FUL



# 2020/00620/FUL



### Storage Tank Dimensions and Specifications

# 2020/00620/FUL



Fig 1. Image showing the full width of the storage tank and the steel mesh with HDPE liner walls.



Fig 2. Image showing the floating cover with mixing hatch.



#### **Dimensions**

Round tank has a diameter of 26 m and is 3 m high. Floor area equates to 531 m<sup>2</sup>. Volume of liquid in storage can range from 192 m<sup>3</sup> up to a maximum of 1246 m<sup>3</sup>.

#### **Technical specifications**

The silo consists of a galvanised exterior positioned on tiles. The interior is equipped with 1 ½ mm thick HDPE foil to protect the liner. This silo is finished with a floating cover as a standard feature. The silo is emptied through the discharge-/filling point, the 250 mm pipe is located beneath