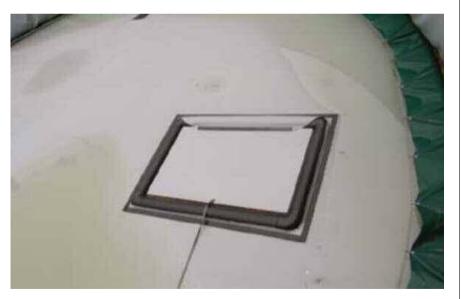

# 2020/00620/FUL

Fig 1. Image showing the full width of the storage tank and the steel mesh with HDPE liner walls.

Fig 2. Image showing the floating cover with mixing hatch.

#### Floating cover

Foil: Standard reinforced PVC Foil 850 gram/m². Floating cover pipe: impact-resistant PVC pressure pipe 160 mm. Standard mixing hatch shown in fig 2.

**Document Ref**: \_Specs

Date: 22/05/20