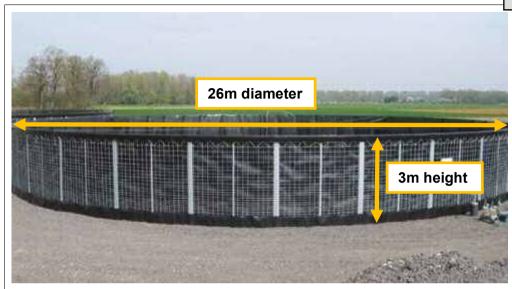

# 2020/00620/FUL

Fig 1. Image showing the full width of the storage tank and the steel mesh with HDPE liner walls.

Fig 2. Image showing the floating cover with mixing hatch.

#### **Dimensions**

Round tank has a diameter of 26 m and is 3 m high. Floor area equates to 531 m<sup>2</sup>. Volume of liquid in storage can range from 192 m<sup>3</sup> up to a maximum of 1246 m<sup>3</sup>.

#### **Technical specifications**

The silo consists of a galvanised exterior positioned on tiles. The interior is equipped with 1 ½ mm thick HDPE foil to protect the liner. This silo is finished with a floating cover as a standard feature. The silo is emptied through the discharge-/filling point, the 250 mm pipe is located beneath the silo or over the edge, the connection is 6" or 8".