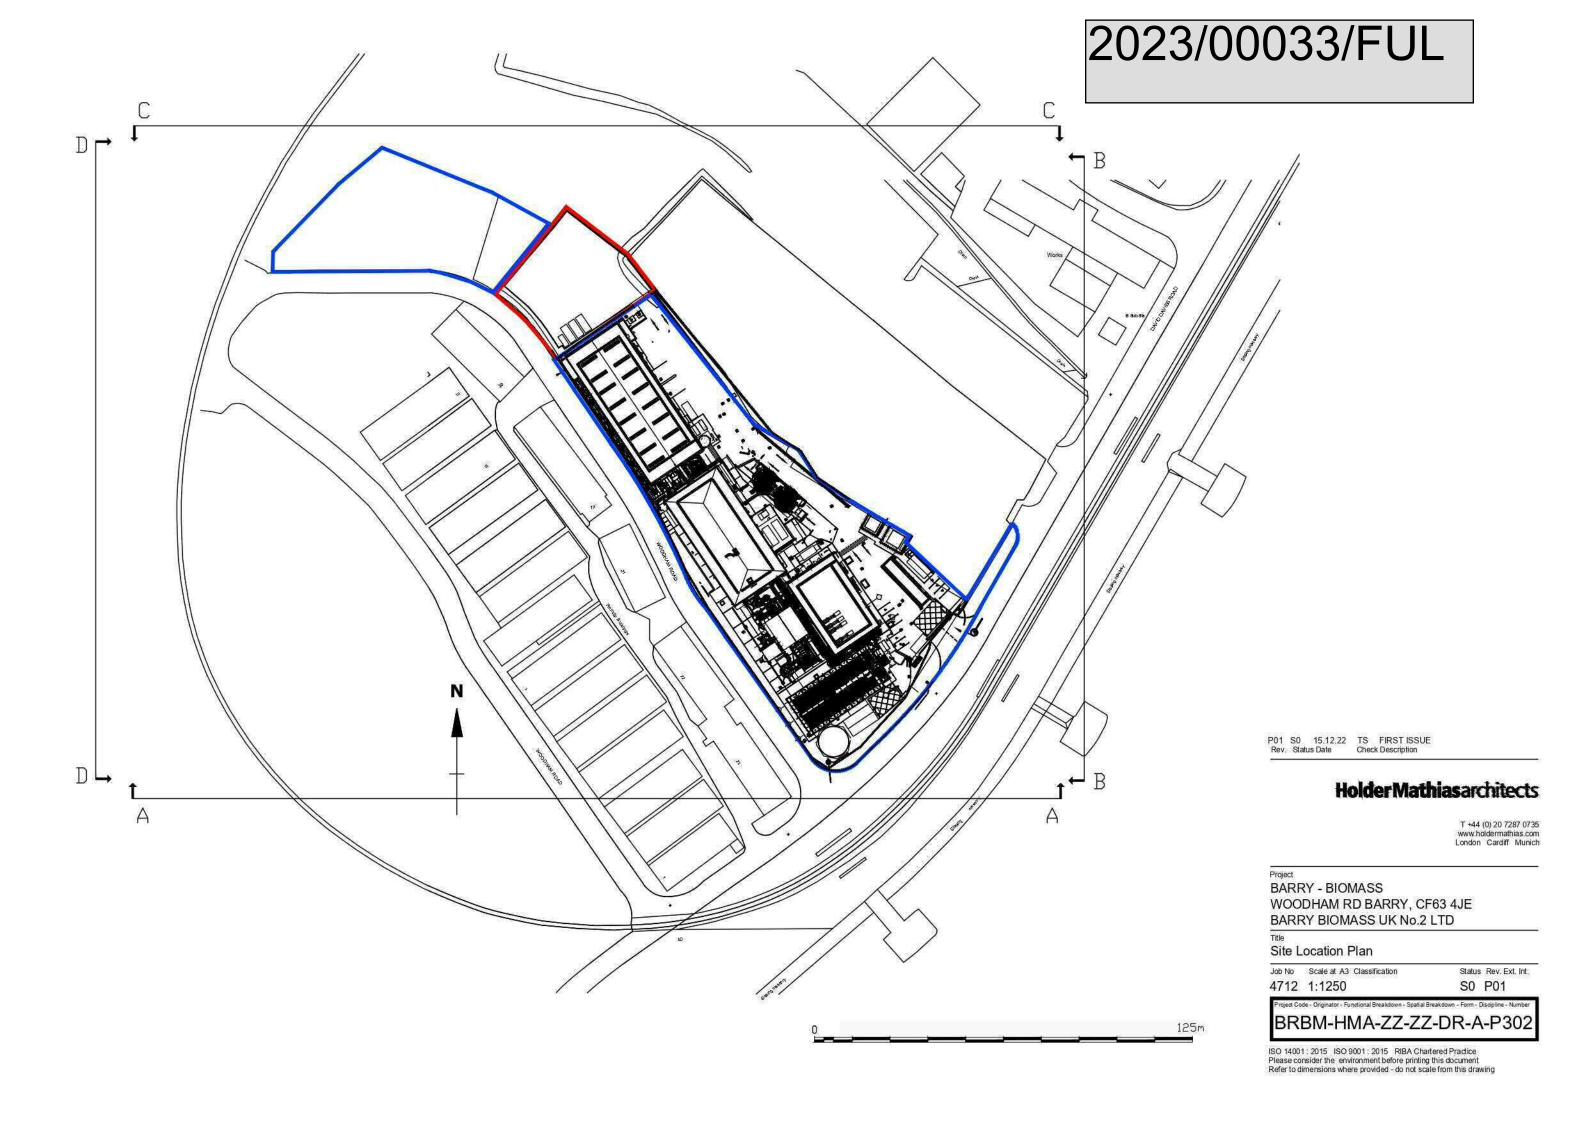

# 2023/00032/fFUL

P01 S0 15.12.22 TS FIRST ISSUE Rev. Status Date Check Description

# **Holder Mathias** architects

T +44 (0) 20 7287 0735 www.holdermathias.com London Cardiff Munich

Proje

BARRY - BIOMASS WOODHAM RD BARRY, CF63 4JE BARRY BIOMASS UK No.2 LTD

Title

Site Location Plan

4712 1:1250