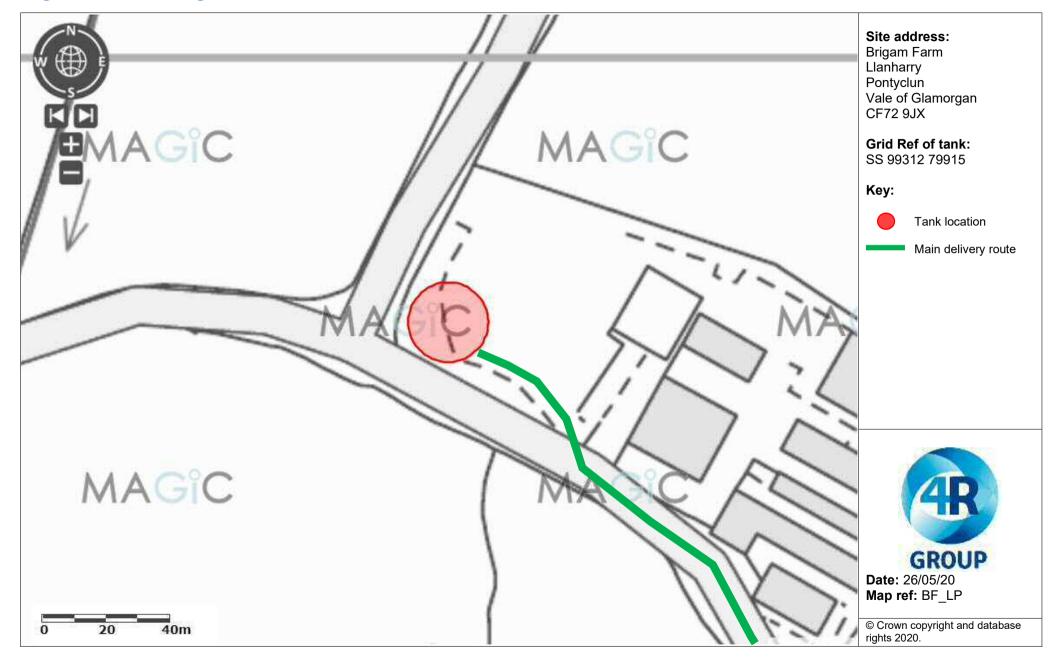

# 2020/00620/FUL



# 2020/00620/FUL



### Storage Tank Dimensions and Specifications

# 2020/00620/FUL



Fig 1. Image showing the full width of the storage tank and the steel mesh with HDPE liner walls.



Fig 2. Image showing the floating cover with mixing hatch.



#### **Dimensions**

Round tank has a diameter of 26 m and is 3 m high. Floor area equates to 531 m<sup>2</sup>. Volume of liquid in storage can range from 192 m<sup>3</sup> up to a maximum of 1246 m<sup>3</sup>.

#### **Technical specifications**

The silo consists of a galvanised exterior positioned on tiles. The interior is equipped with 1 ½ mm thick HDPE foil to protect the liner. This silo is finished with a floating cover as a standard feature. The silo is emptied through the discharge-/filling point, the 250 mm pipe is located beneath the silo or over th