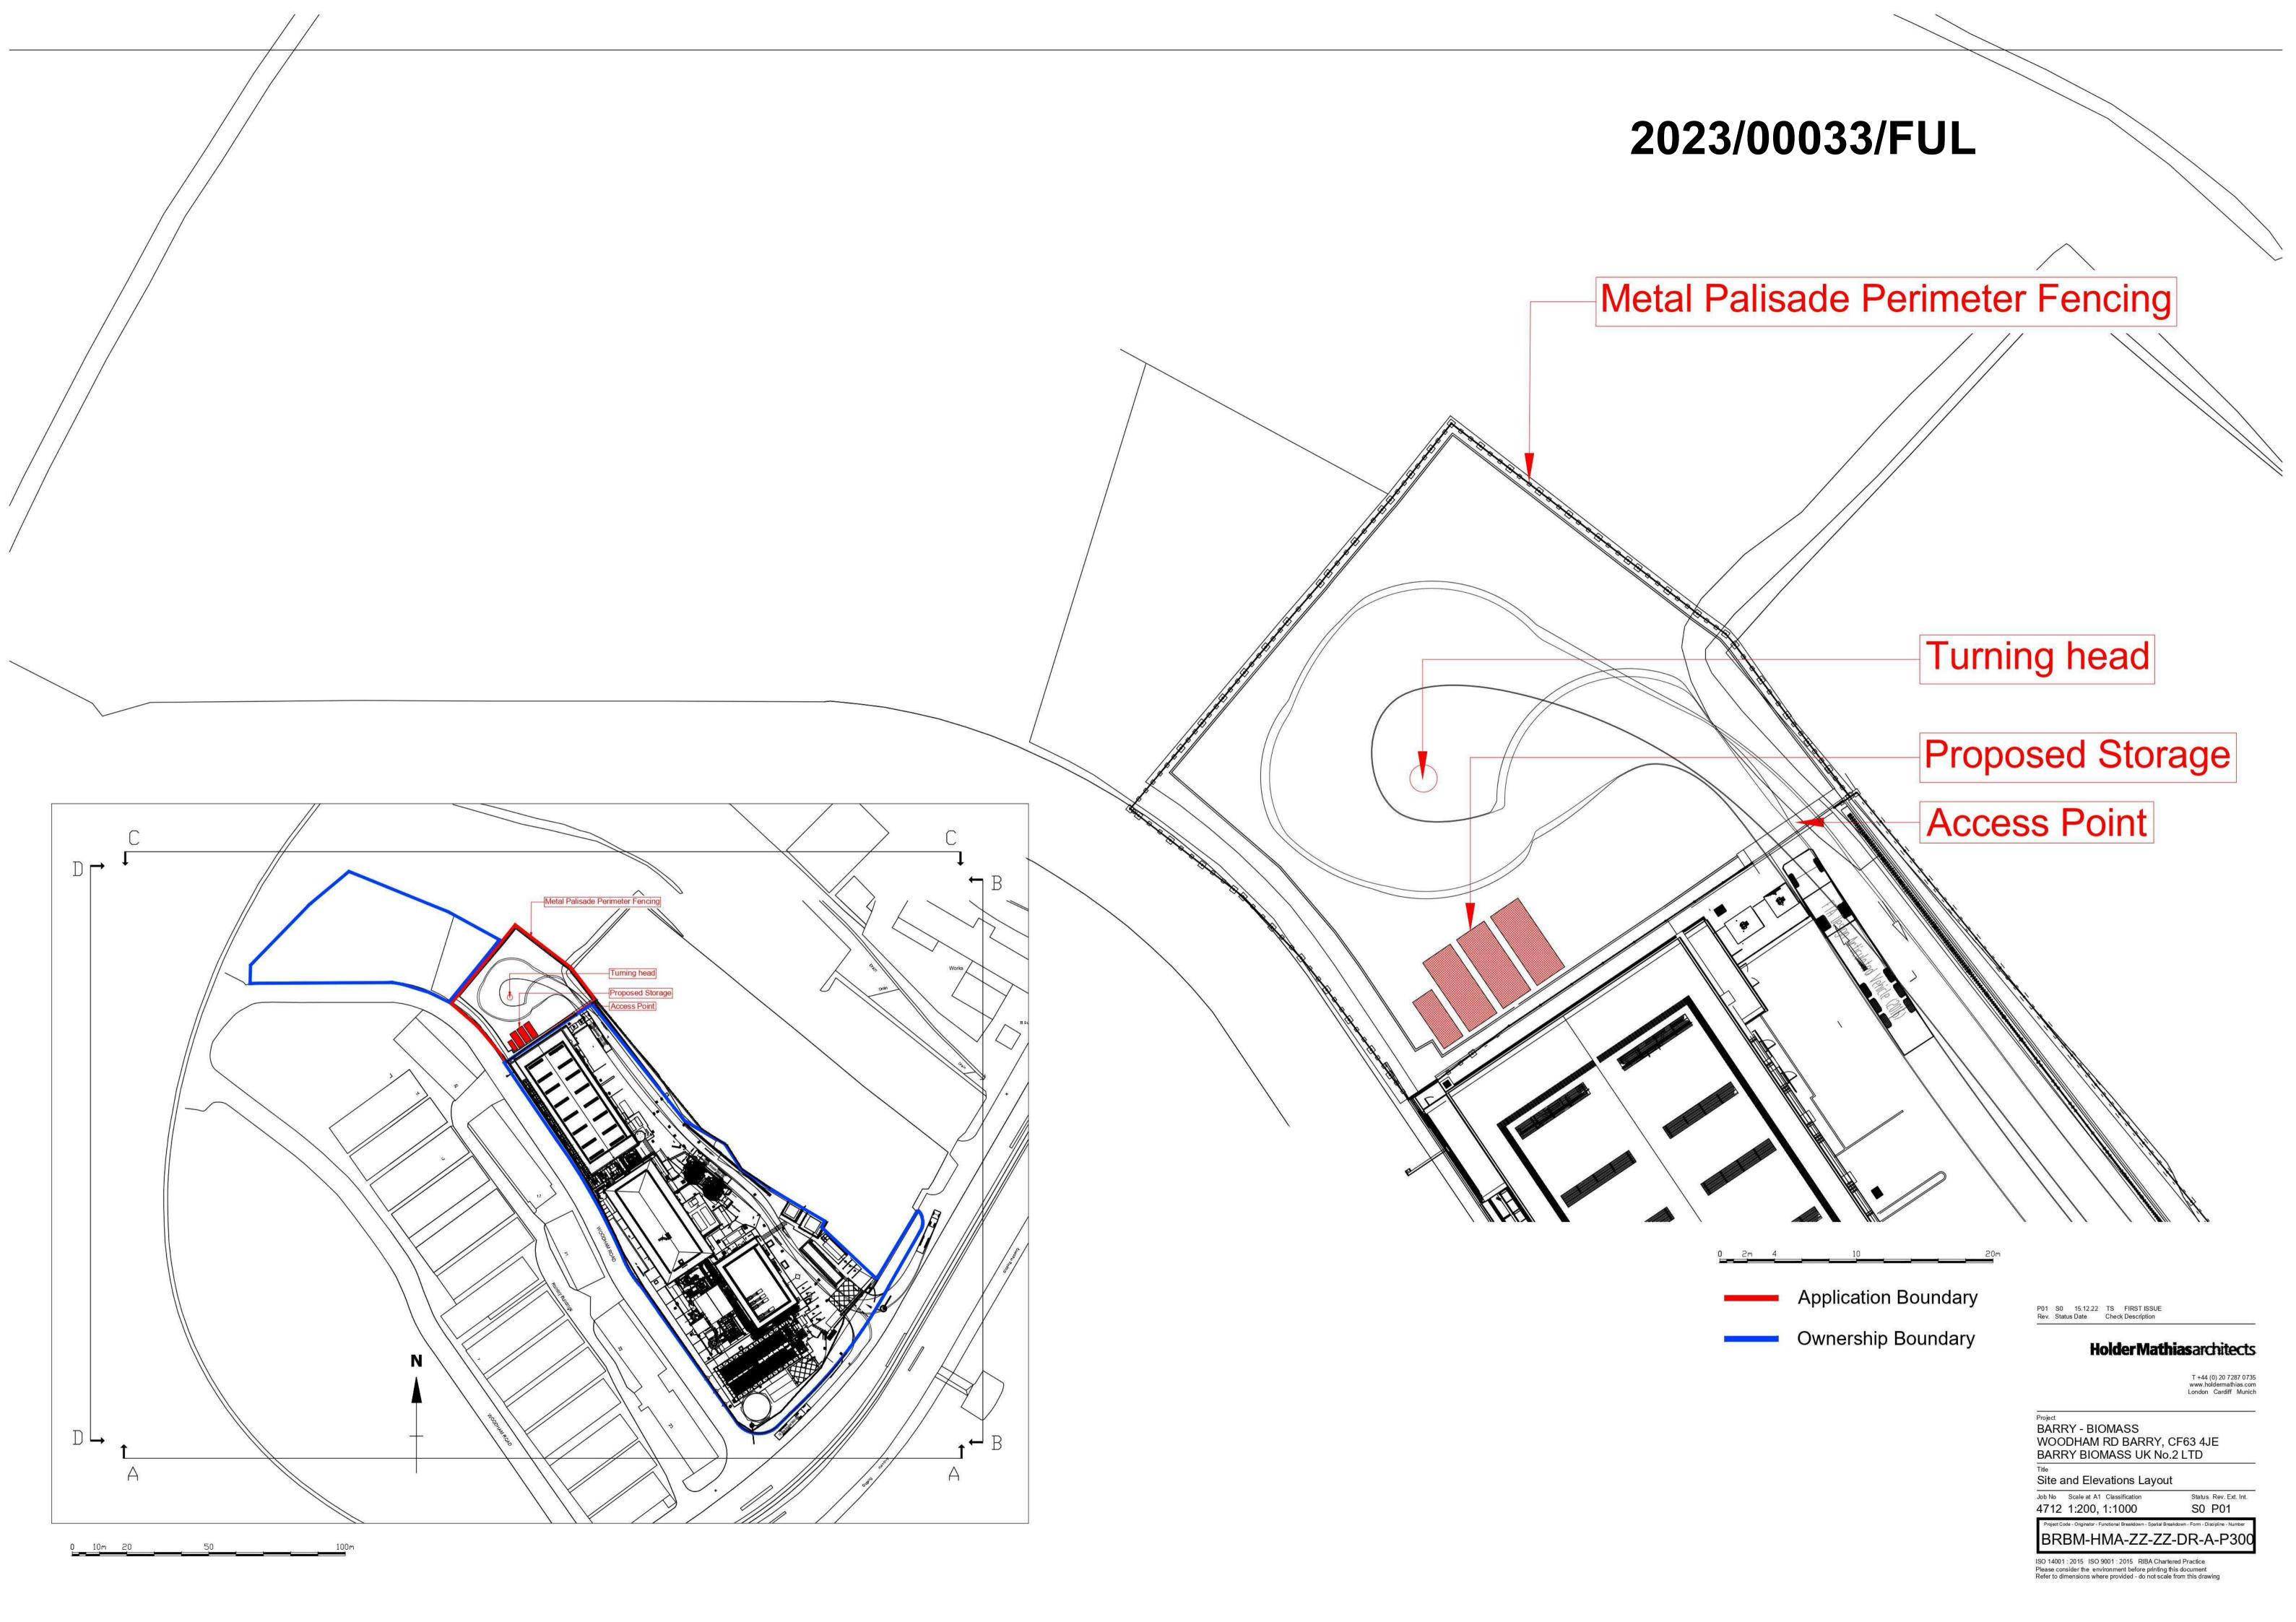

# Metal Palisade Perimeter Fencing

Section C-C

# Metal Palisade Perimeter Fencing **Proposed Storage**

Section D-D

# 2023/00033/FUL

P01 S0 15.12.22 TS FIRST ISSUE Rev. Status Date Check Description

# **Holder Mathias** architects

T +44 (0) 20 7287 0735 www.holdermathias.com London Cardiff Munich

Project **BARRY - BIOMASS** 

WOODHAM RD BARRY, CF63 4JE BARRY BIOMASS UK No.2 LTD

Site Elevations

Job No Scale at A3 Classification