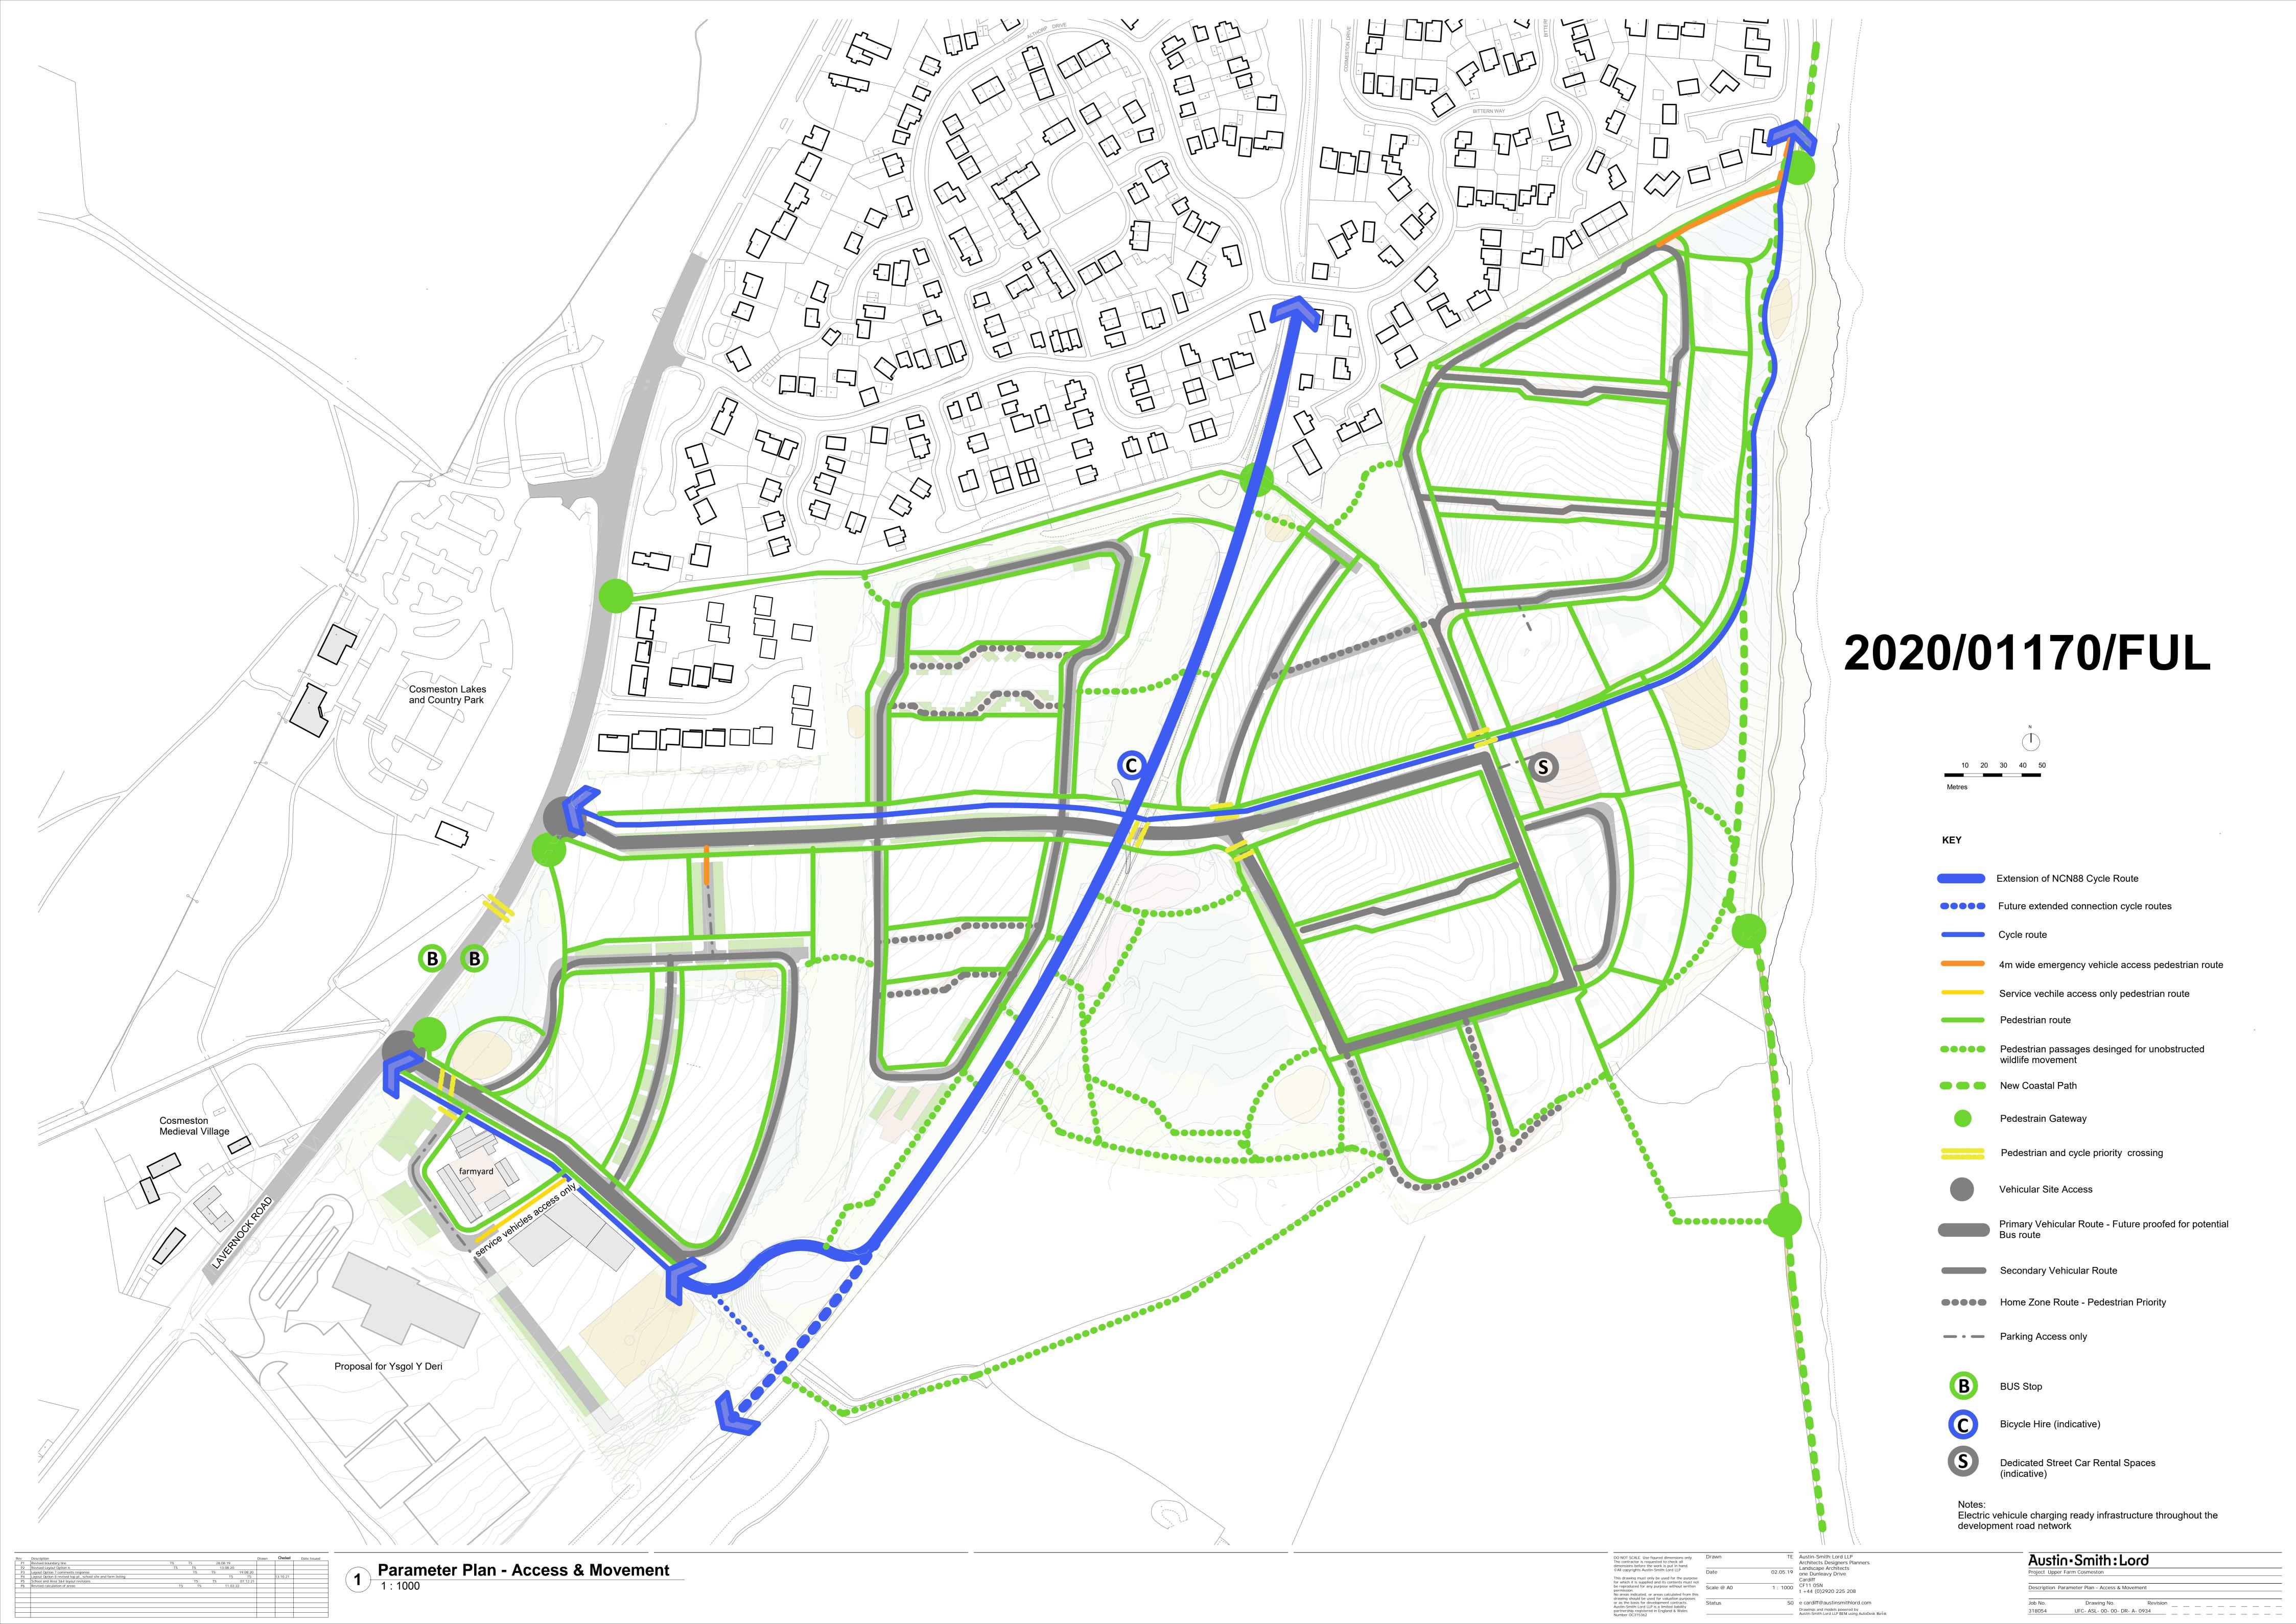

# 2020/01170/FUL

Public ArtiDornice Bridge Monconi Crossing

NONIS Cycle Rouse

NEAD

Alternation

Resirred and Enhanced Habitat

Resirred

1 Site Section 01

Public ArtiDormice Bridge Microni Crossing

Community
Garden

Co

**Site Section 02**1:1000

| Rev | Description                                                   |    |    |    |        |        | Drawn | Checked | Date Issued |
|-----|---------------------------------------------------------------|----|----|----|--------|--------|-------|---------|-------------|
| P1  | Revised boundary line                                         |    |    |    |        |        | TS    | TS      | 28.08.19    |
| P2  | Revised Layout Option 6                                       | TS | TS | 13 | .08.20 |        |       |         |             |
| Р3  | Layout Option 7 comments response                             |    | TS | TS | 11     | 9.08.2 | )     |         |             |
| P4  | Layout Option 8 revised top pl., school site and farm listing |    |    |    | TS     | TS     |       | 13.10.2 |             |
| P5  | East Boundary extended to cliff edge                          |    | TS | TS | 2      | 2.02.2 | 2     |         |             |
|     |                                                               |    |    |    |        |        |       |         |             |
|     |                                                               |    |    |    |        |        |       |         |             |
|     |                                                               |    |    |    |        |        |       |         |             |
|     |                                                               |    |    |    |        |        |       |         |             |
|     |                                                               |    |    |    |        |        |       |         |             |
|     |                                                               |    |    |    |        |        |       |         |             |