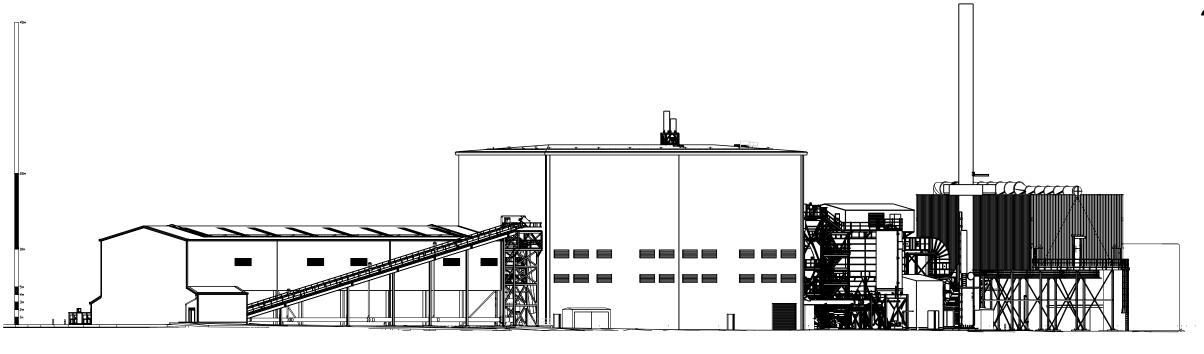

# 2023/00032/FUL

P01 S0 15.12.22 TS FIRST ISSUE Rev. Status Date Check Description

# **Holder Mathias** architects

T +44 (0) 20 7287 0735 www.holdermathias.com London Cardiff Munich

Project

BARRY - BIOMASS WOODHAM RD BARRY, CF63 4JE BARRY BIOMASS UK No.2 LTD

Title

Site Elevations 02

Job No Scale at A3 Classification

Status Rev. Ext. Int.

4712 1:500 S0 P01

BRBM-HMA-ZZ-ZZ-DR-A-P202