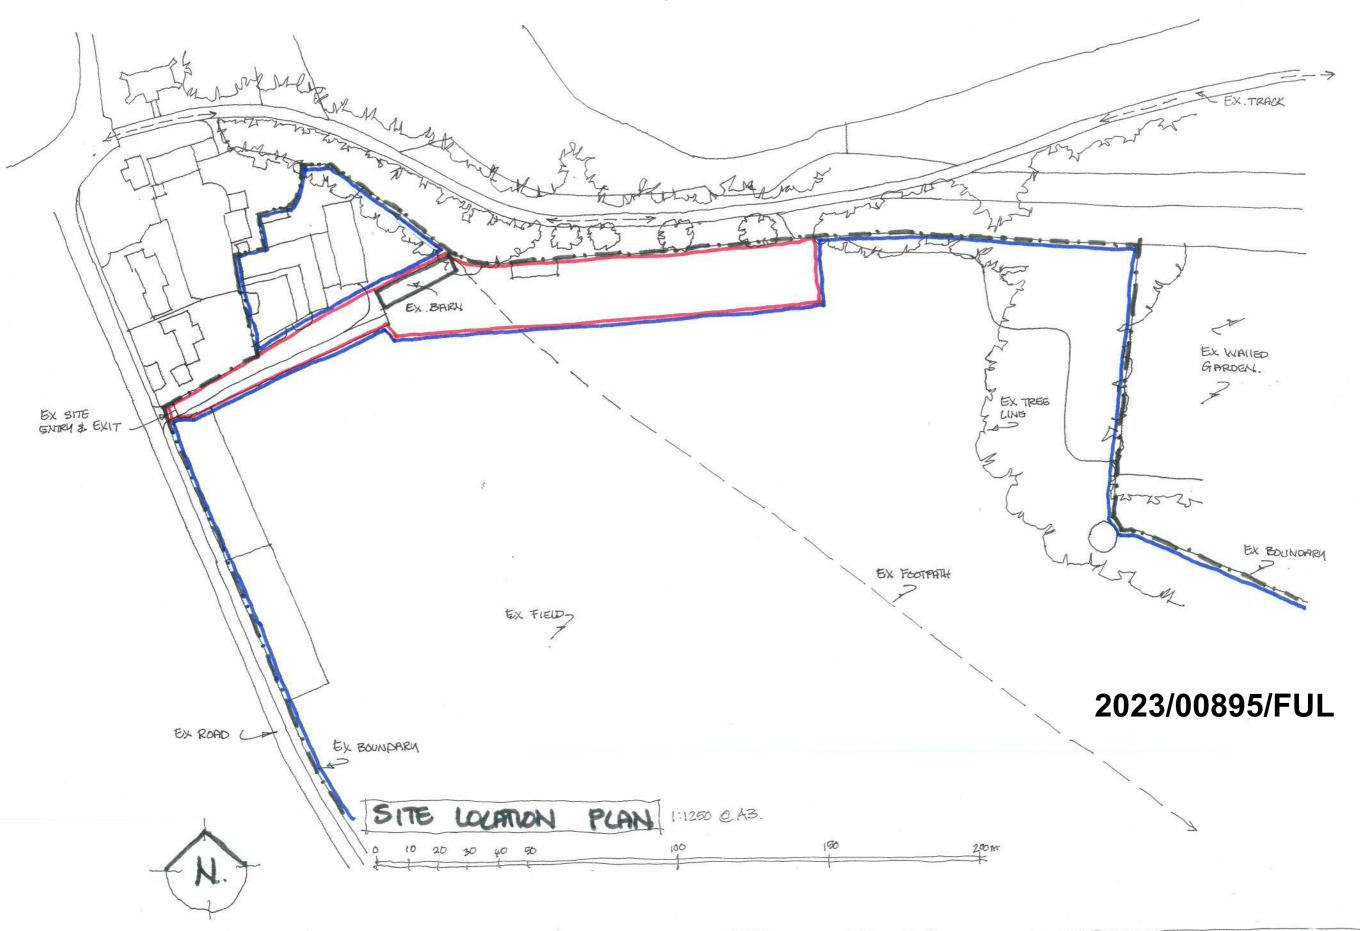

cts

T +44 (0) 20 7287 0735 www.holdermathias.com London Cardiff Munich

Project

BARRY - BIOMASS WOODHAM RD BARRY, CF63 4JE BARRY BIOMASS UK No.2 LTD

Title

Site Elevations 02

Job No Scale at A3 Classification

Status Rev. Ext. Int.

4712 1:500 S0 P01

BRBM-HMA-ZZ-ZZ-DR-A-P202











# Metal Palisade Perimeter Fencing

Section C-C

# Metal Palisade Perimeter Fencing **Proposed Storage**

Section D-D

# 2023/00033/FUL

P01 S0 15.12.22 TS FIRST ISSUE Rev. Status Date Check Description

# **Holder Mathias** architects

T +44 (0) 20 7287 0735 www.holdermathias.com London Cardiff Munich

Project **BARRY - BIOMASS** 

WOODHAM RD BARRY, CF63 4JE BARRY BIOMASS UK No.2 LTD

Site Elevations

Job No Scale at A3 Classification

Status Rev. Ext. Int. 4712 1:200 S0 P01

BRBM-HMA-ZZ-ZZ-DR-A-P30°



GREAT HOUSE FARM PENLLYN, COWBRIDGE CF71 TRO.

DESIGNABLL ARCHTECTURE LID





GREAT HOUSE FARM PENLLYN, COWBRIDGE CF71 TRO.

DESIGNABLL ARCHTECTURE LITO