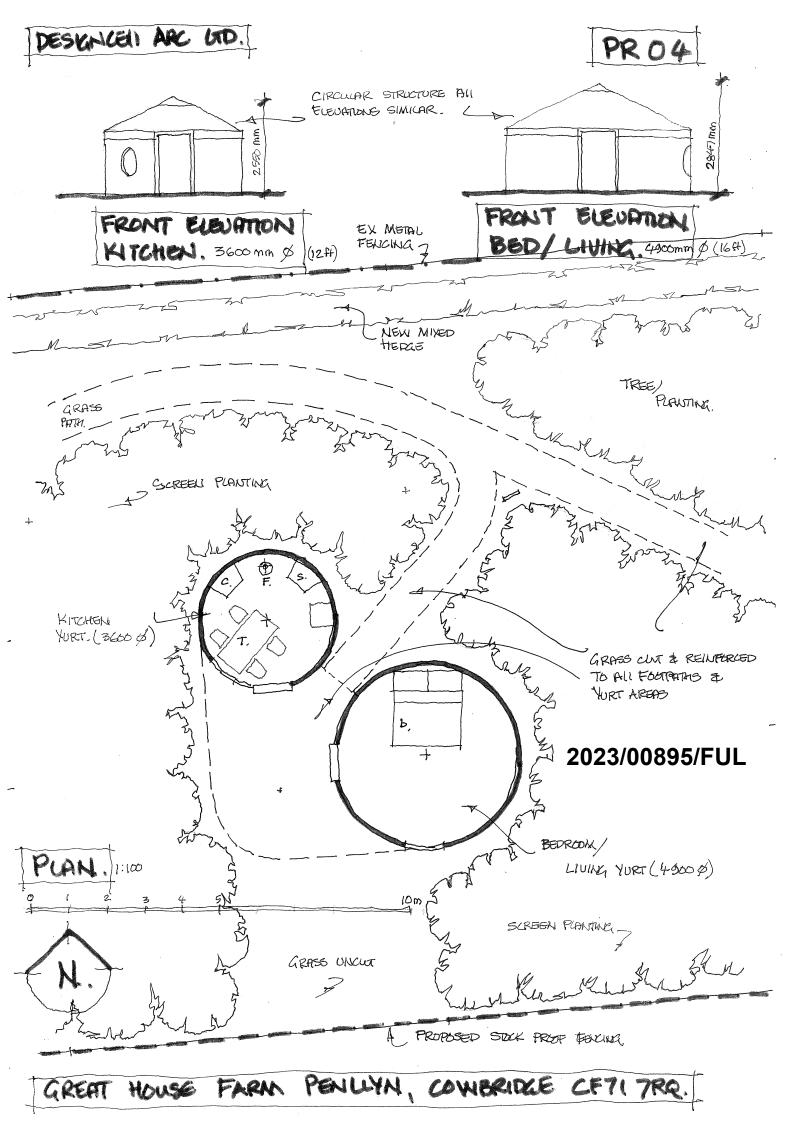

Status Rev. Ext. Int. 4712 1:200 S0 P01

BRBM-HMA-ZZ-ZZ-DR-A-P30°

GREAT HOUSE FARM PENLLYN, COWBRIDGE CF71 TRO.

DESIGNABLL ARCHTECTURE LID

GREAT HOUSE FARM PENLLYN, COWBRIDGE CF71 TRO.

DESIGNABLL ARCHTECTURE LITO