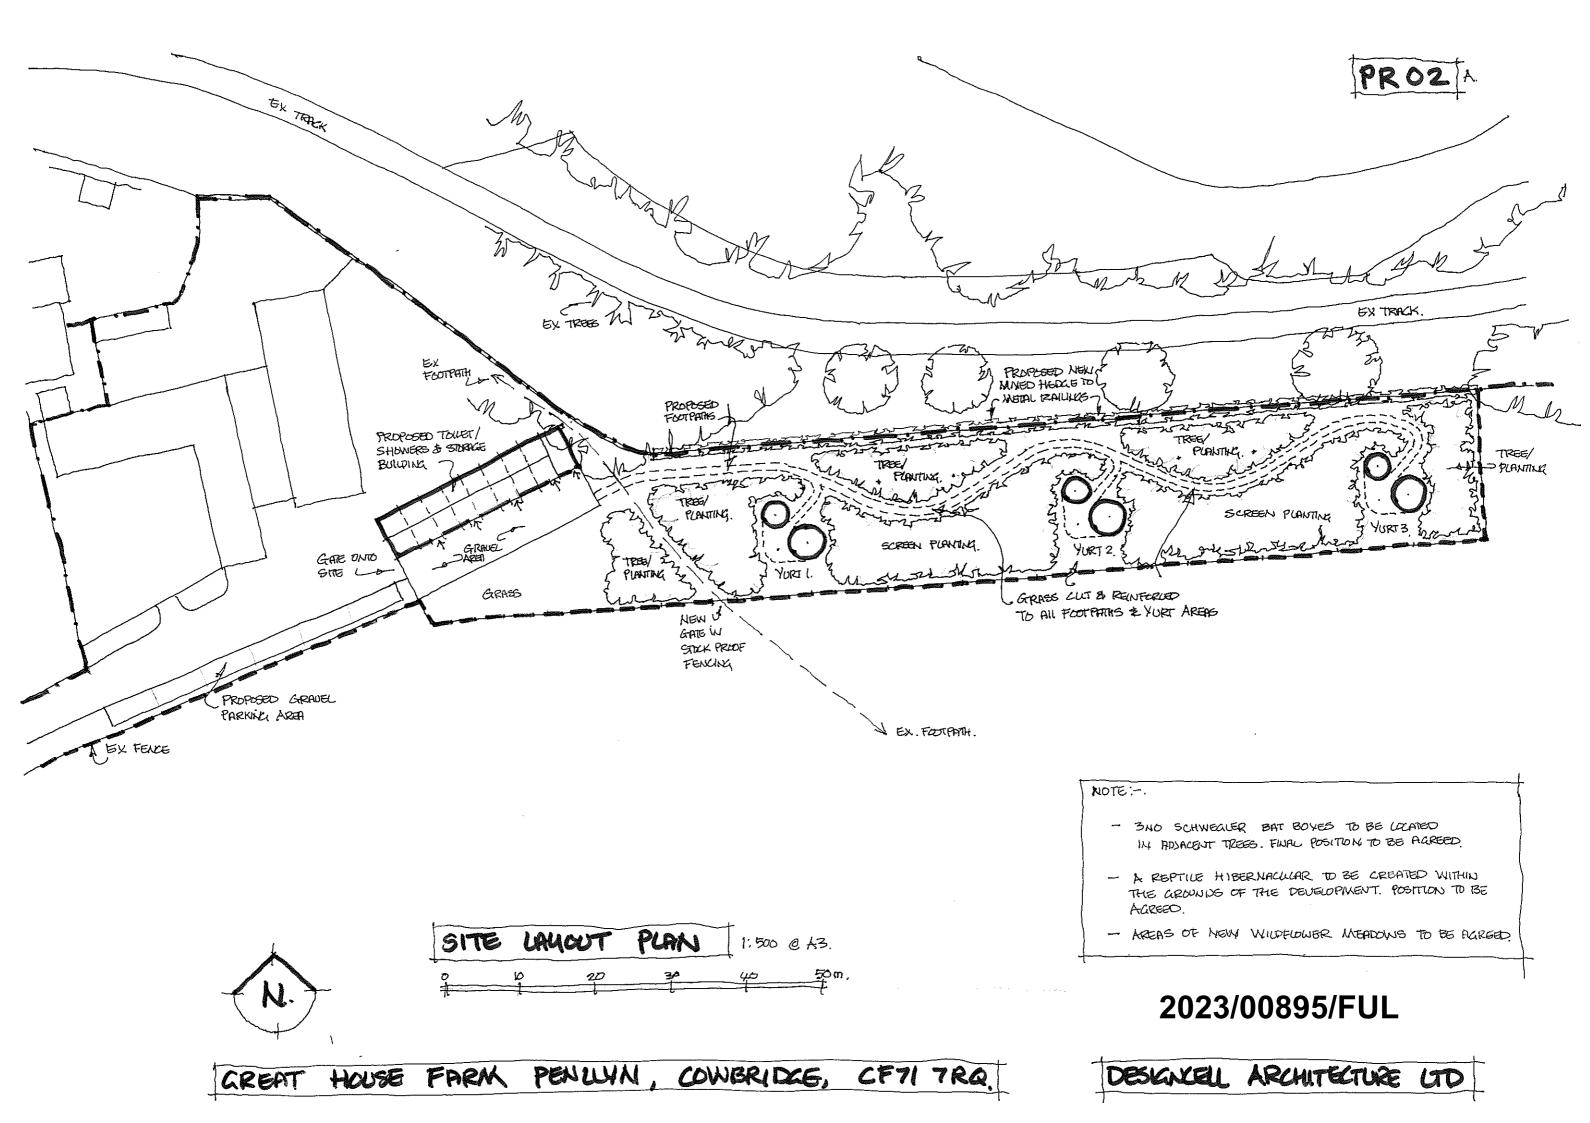

Status Rev. Ext. Int. 4712 1:200 S0 P01

BRBM-HMA-ZZ-ZZ-DR-A-P30°

GREAT HOUSE FARM PENLLYN, COWBRIDGE CF71 TRO.

DESIGNABLL ARCHTECTURE LID

GREAT HOUSE FARM PENLLYN, COWBRIDGE CF71 TRO.

DESIGNABLL ARCHTECTURE LITO