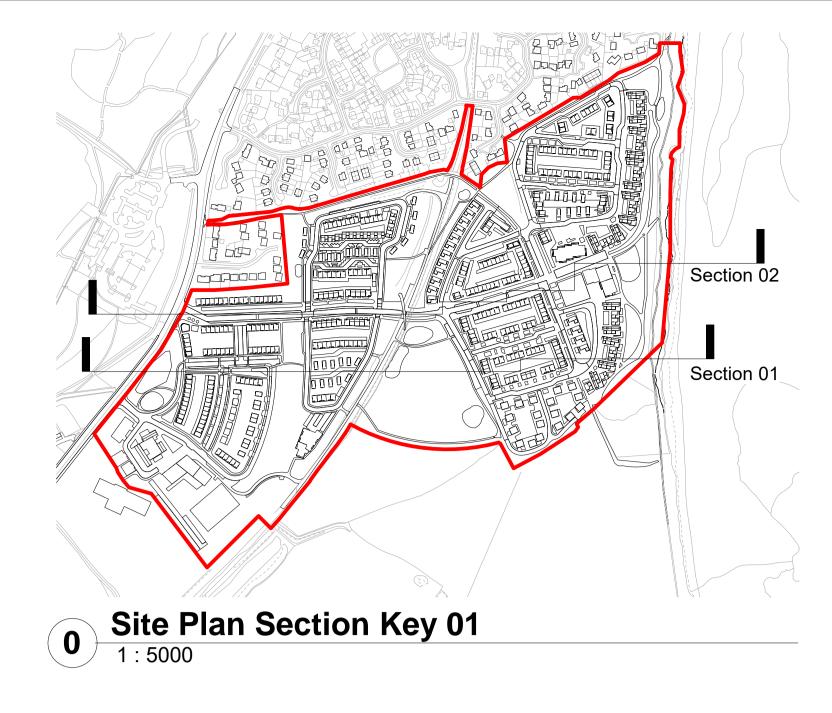

# 2020/01170/FUL

Public ArtiDornice Bridge Monconi Crossing

NONIS Cycle Rouse

NEAD

Alternation

Resirred and Enhanced Habitat

Resirred

1 Site Section 01

Public ArtiDormice Bridge Microni Crossing

Community
Garden

Co

**Site Section 02**1:1000

| Rev | Description                                                   |    |    |    |        |        | Drawn | Checked | Date Issued |
|-----|---------------------------------------------------------------|----|----|----|--------|--------|-------|---------|-------------|
| P1  | Revised boundary line                                         |    |    |    |        |        | TS    | TS      | 28.08.19    |
| P2  | Revised Layout Option 6                                       | TS | TS | 13 | .08.20 |        |       |         |             |
| Р3  | Layout Option 7 comments response                             |    | TS | TS | 11     | 9.08.2 | )     |         |             |
| P4  | Layout Option 8 revised top pl., school site and farm listing |    |    |    | TS     | TS     |       | 13.10.2 |             |
| P5  | East Boundary extended to cliff edge                          |    | TS | TS | 2      | 2.02.2 | 2     |         |             |
|     |                                                               |    |    |    |        |        |       |         |             |
|     |                                                               |    |    |    |        |        |       |         |             |
|     |                                                               |    |    |    |        |        |       |         |             |
|     |                                                               |    |    |    |        |        |       |         |             |
|     |                                                               |    |    |    |        |        |       |         |             |
|     |                                                               |    |    |    |        |        |       |         |             |