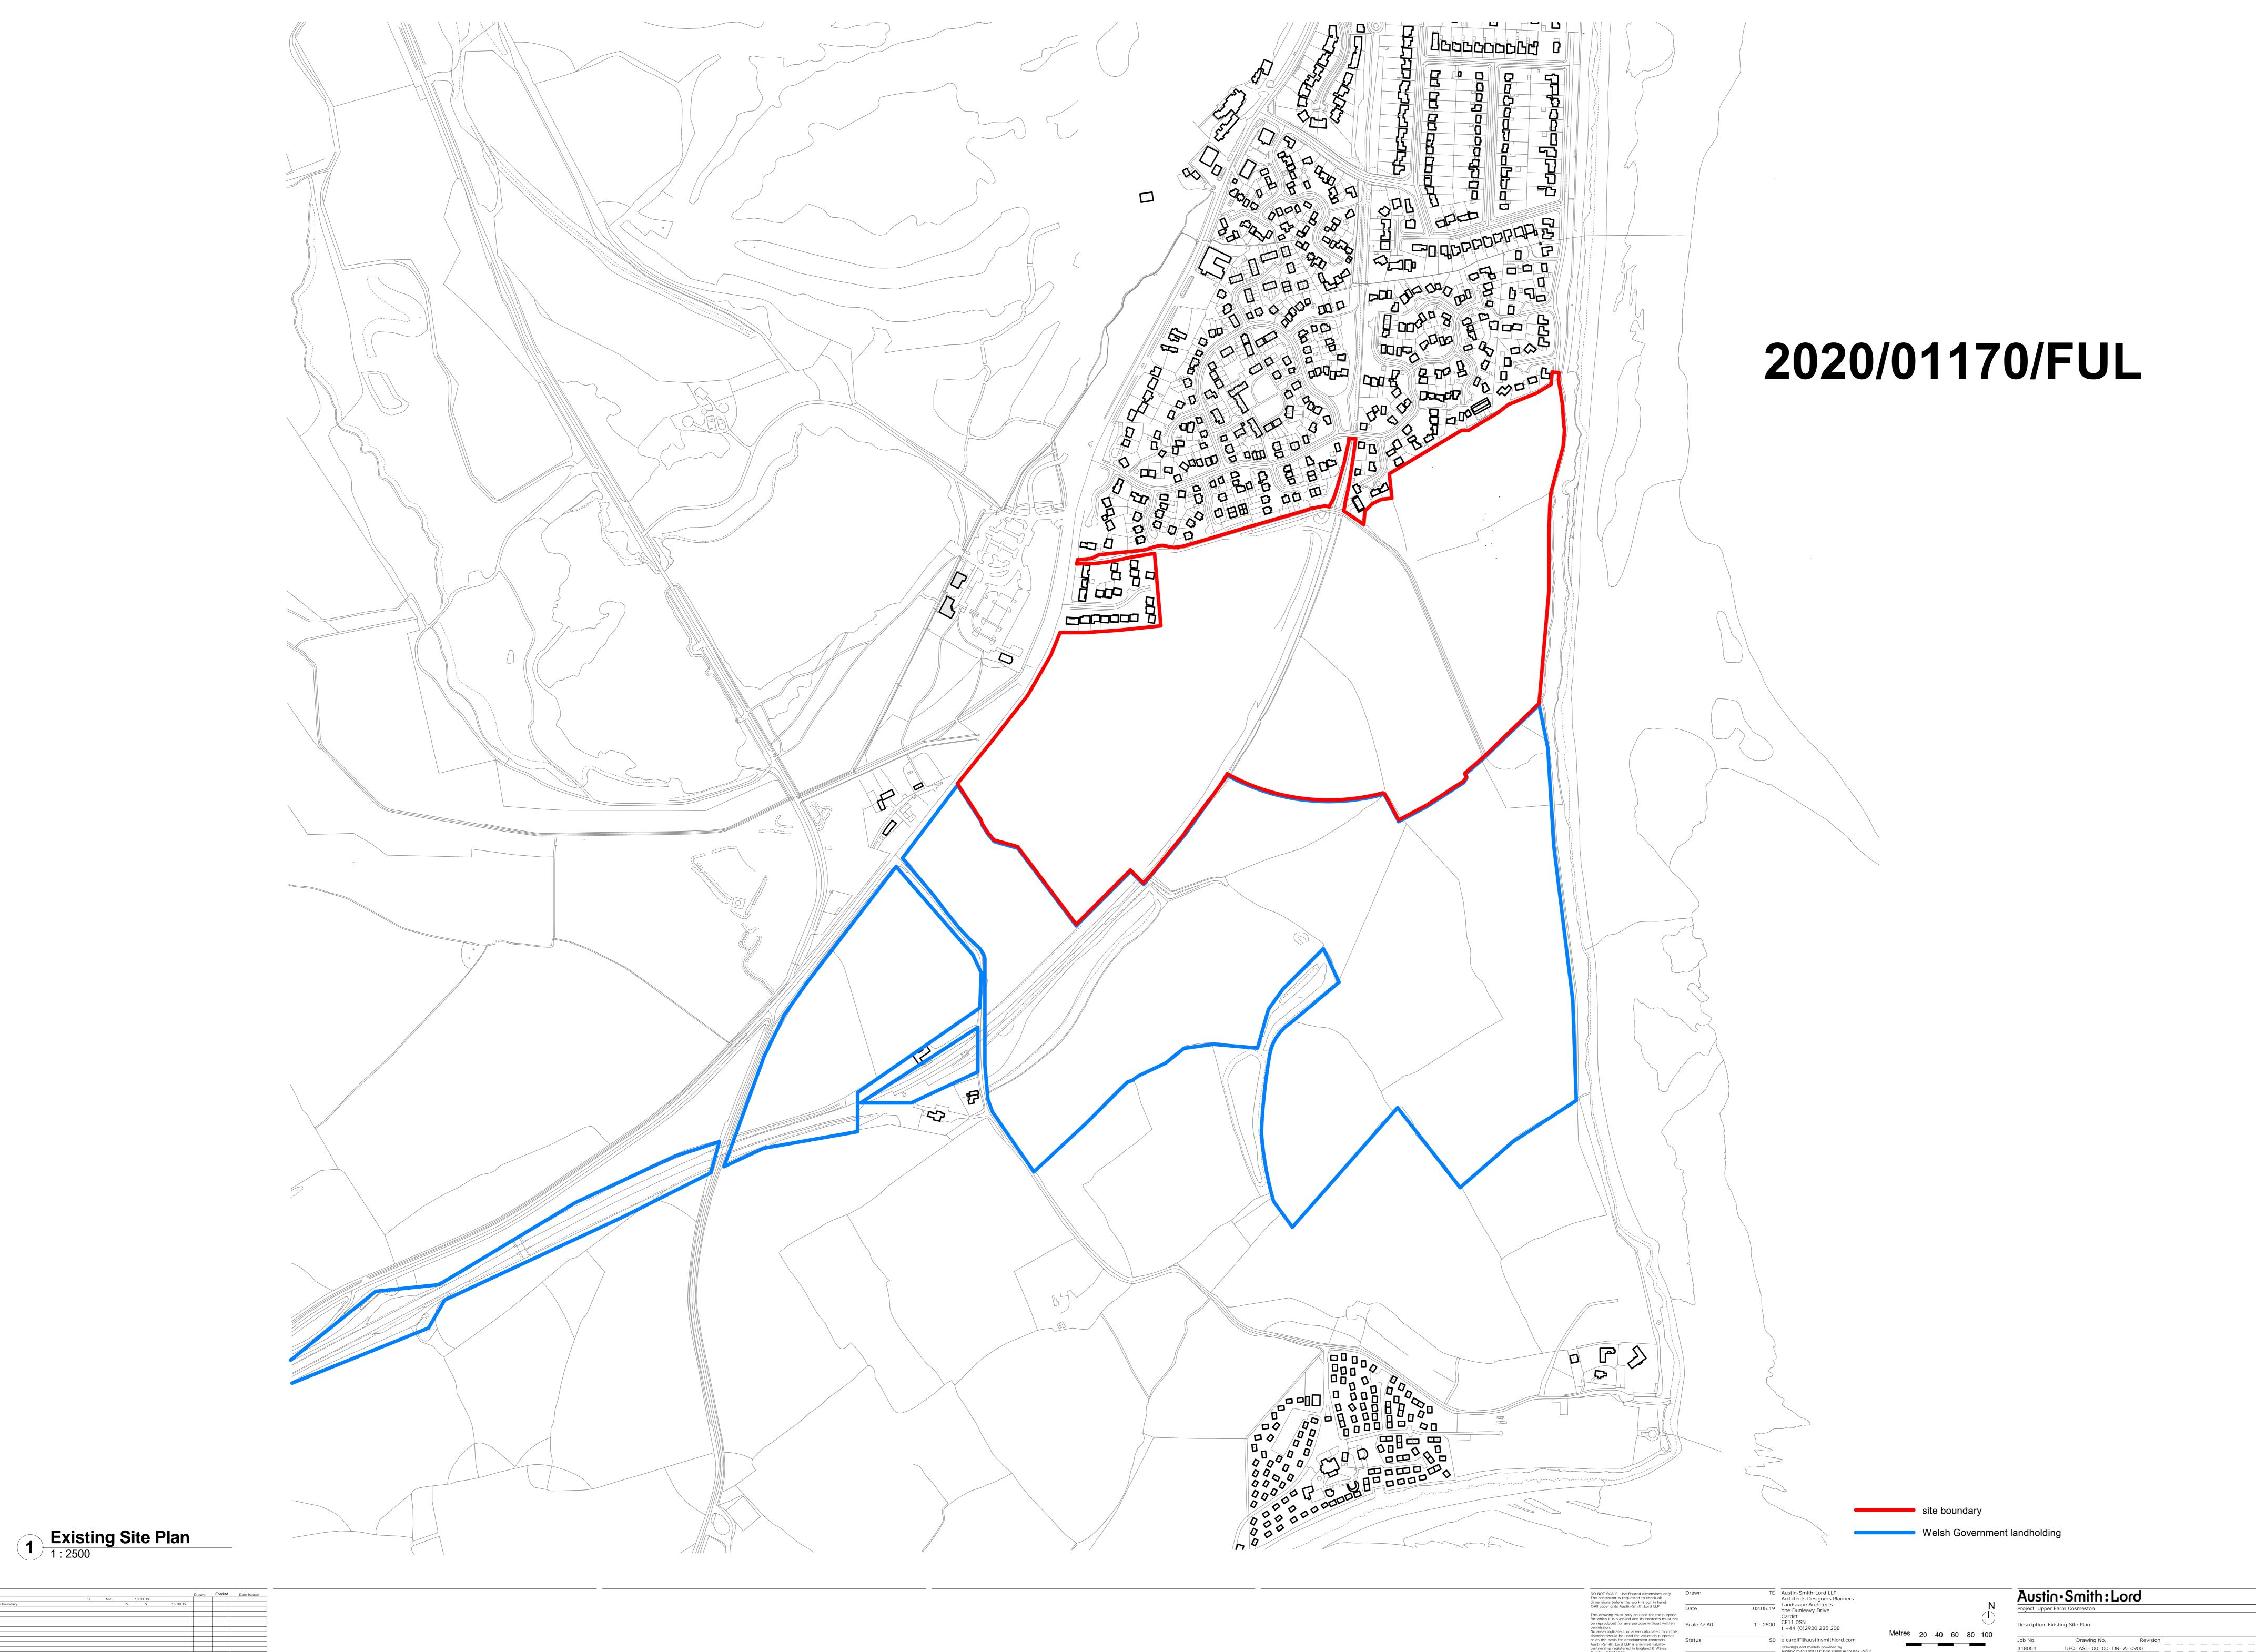

Round tank has a diameter of 26 m and is 3 m high. Floor area equates to 531 m<sup>2</sup>. Volume of liquid in storage can range from 192 m<sup>3</sup> up to a maximum of 1246 m<sup>3</sup>.

#### **Technical specifications**

The silo consists of a galvanised exterior positioned on tiles. The interior is equipped with 1 ½ mm thick HDPE foil to protect the liner. This silo is finished with a floating cover as a standard feature. The silo is emptied through the discharge-/filling point, the 250 mm pipe is located beneath the silo or over the edge, the connection is 6" or 8".

#### Floating cover

Foil: Standard reinforced PVC Foil 850 gram/m². Floating cover pipe: impact-resistant PVC pressure pipe 160 mm. Standard mixing hatch shown in fig 2.

**Document Ref**: \_Specs

Date: 22/05/20



SO e cardiff@austinsmithlord.com

Drawings and models powered by
Austin-Smith:Lord LLP BIM using AutoDesk Revit





Austin-Smith:Lord Description Parameter Plan - Building Parameters 318054 UFC- ASL- 00- 00- DR- A- 0932

Maximum 4 Storeys

Maximum 3 Storeys

2-2.5 Storeys



S1 e cardiff@austinsmithlord.com

Cardiff CF11 0SN t +44 (0)2920 225 208

Description Illustrative Masterplan



# 2020/01170/FUL

Public ArtiDornice Bridge Monconi Crossing

NONIS Cycle Rouse

NEAD

Alternation

Resirred and Enhanced Habitat

Resirred

1 Site Section 01

Public ArtiDormice Bridge Microni Crossing

Community
Garden

Co

**Site Section 02**1:1000

| Rev | Description                                                   |    |    |    |        |        | Drawn | Checked | Date Issued |
|-----|-----------