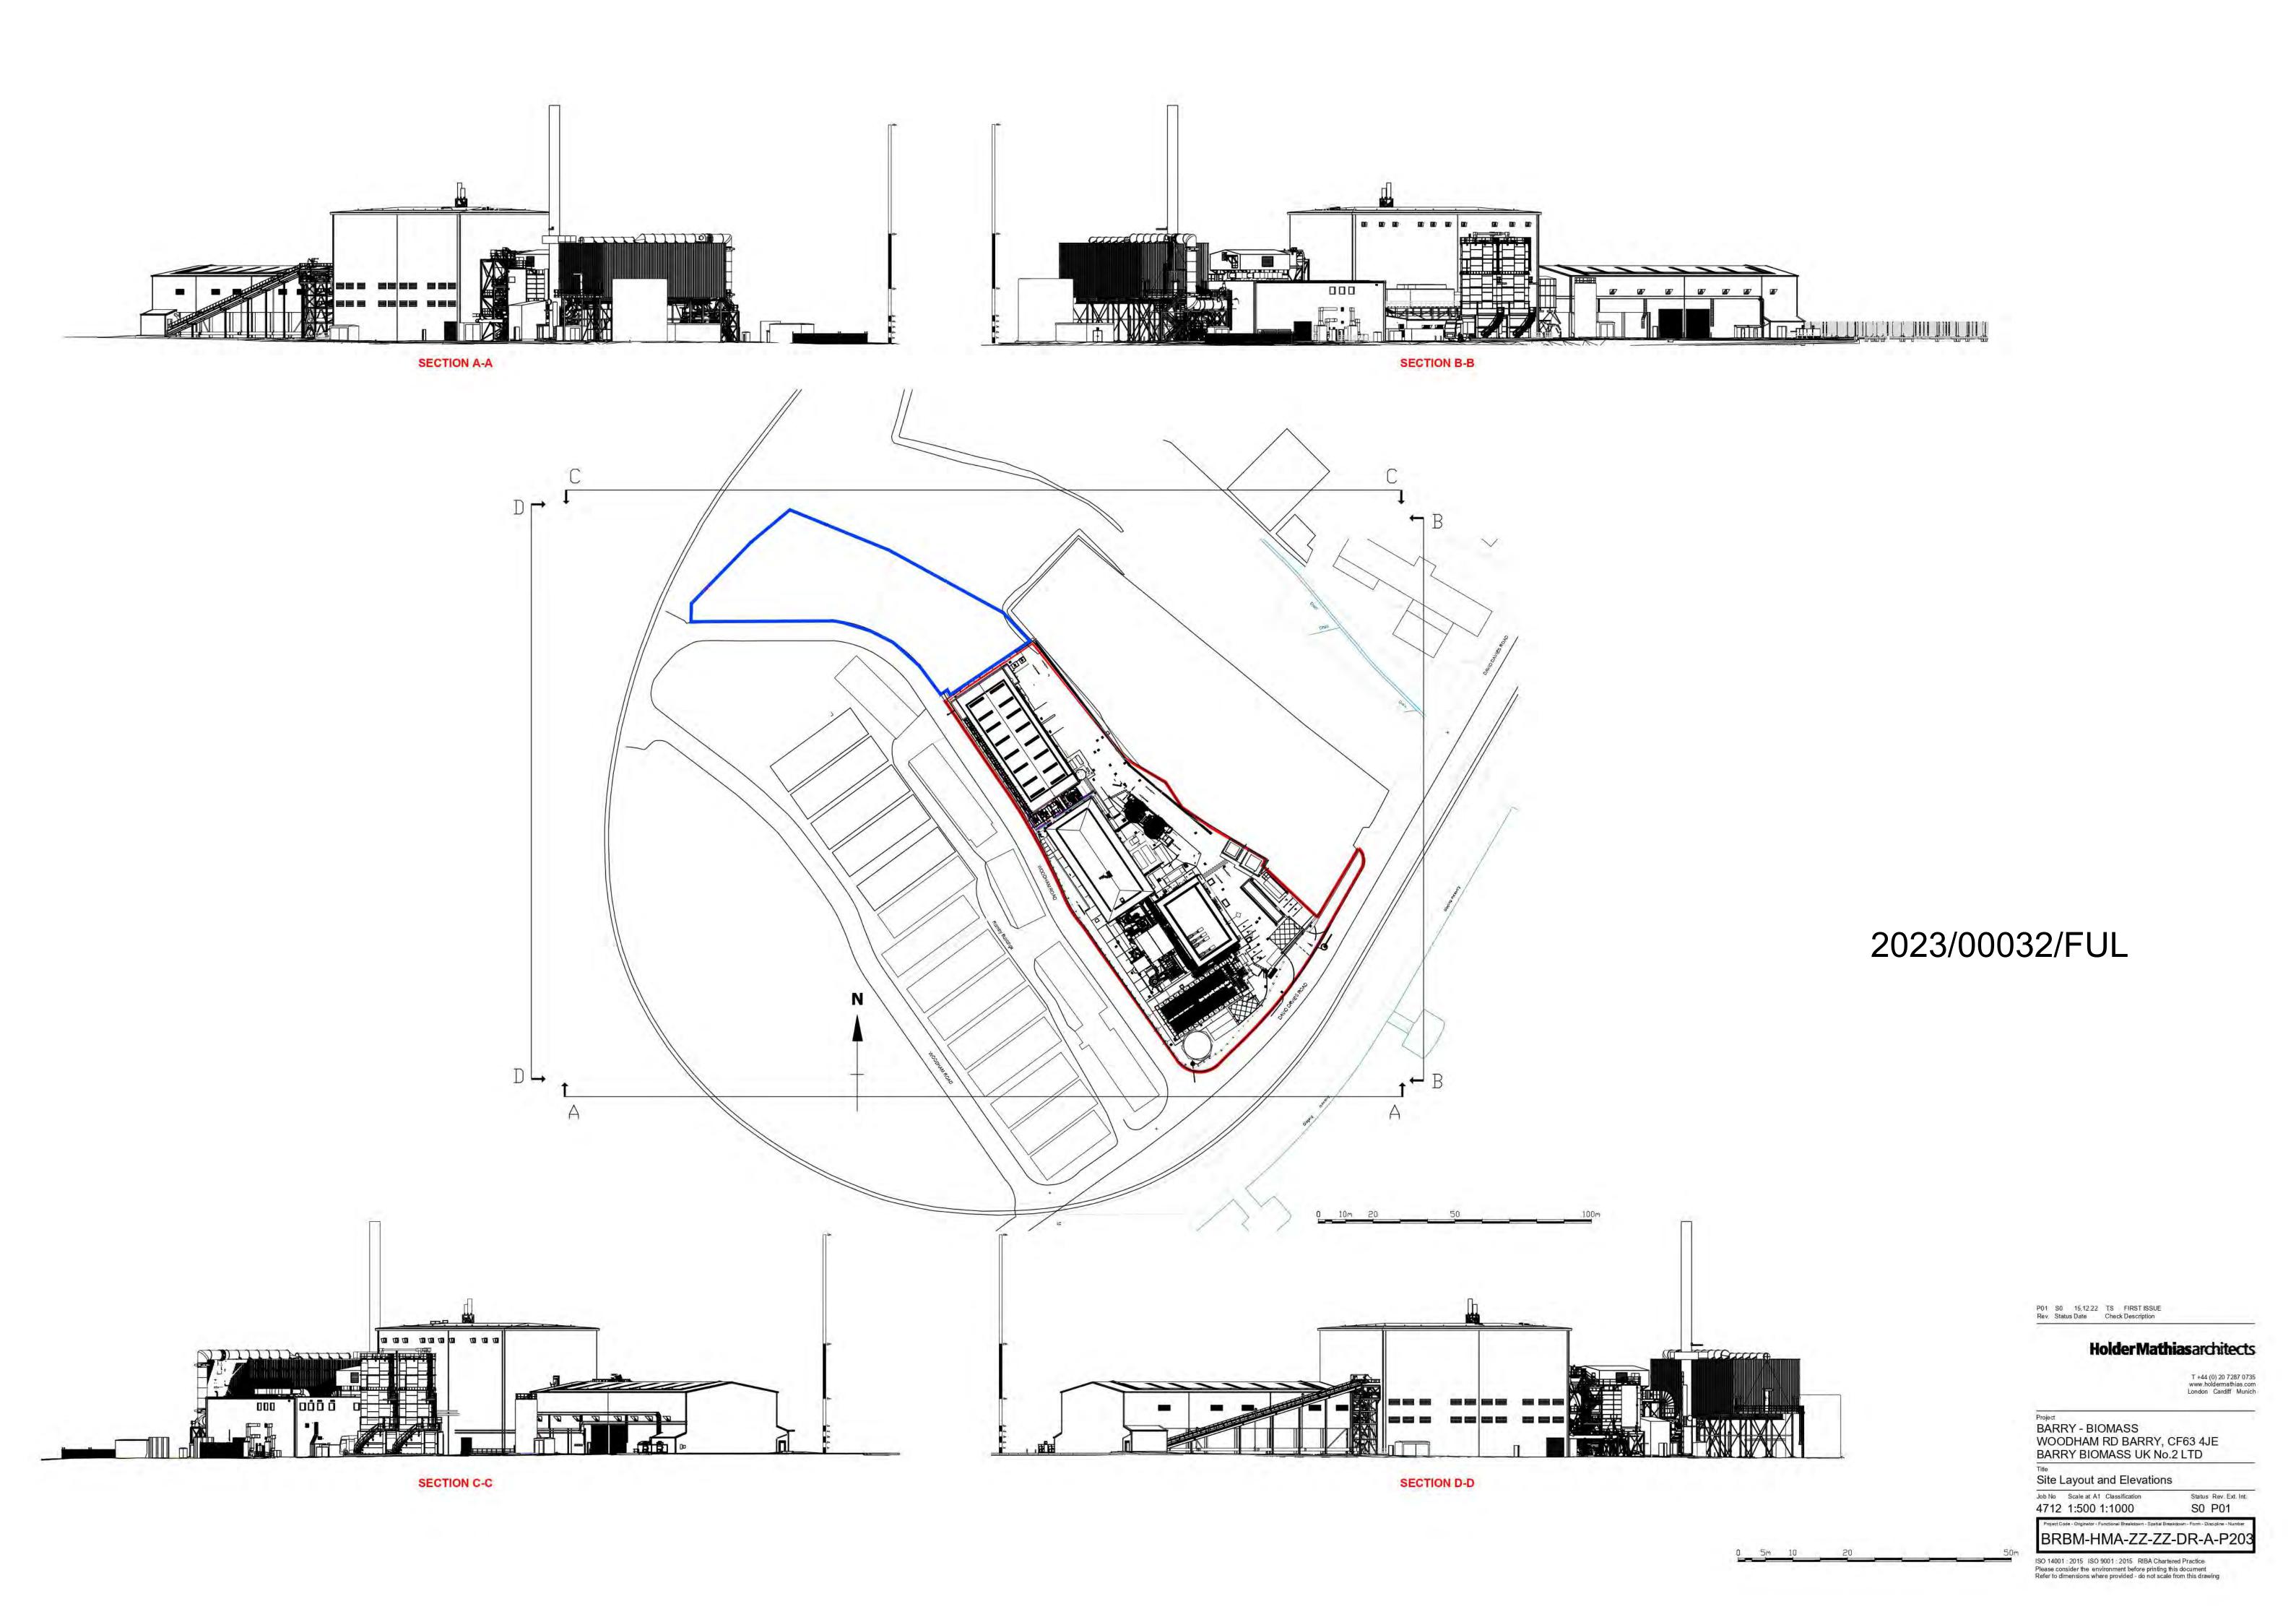

# 2023/00032/FUL

P01 S0 15.12.22 TS FIRST ISSUE Rev. Status Date Check Description

# **Holder Mathias** architects

T +44 (0) 20 7287 0735 www.holdermathias.com London Cardiff Munich

Proje

BARRY - BIOMASS WOODHAM RD BARRY, CF63 4JE BARRY BIOMASS UK No.2 LTD

Title

Site Elevations 01

Job No Scale at A3 Classification

Status Rev. Ext. Int.

4712 1:500 S0 P01

BRBM-HMA-ZZ-ZZ-DR-A-P201

**SECTION C-C** 

#### **SECTION D-D**