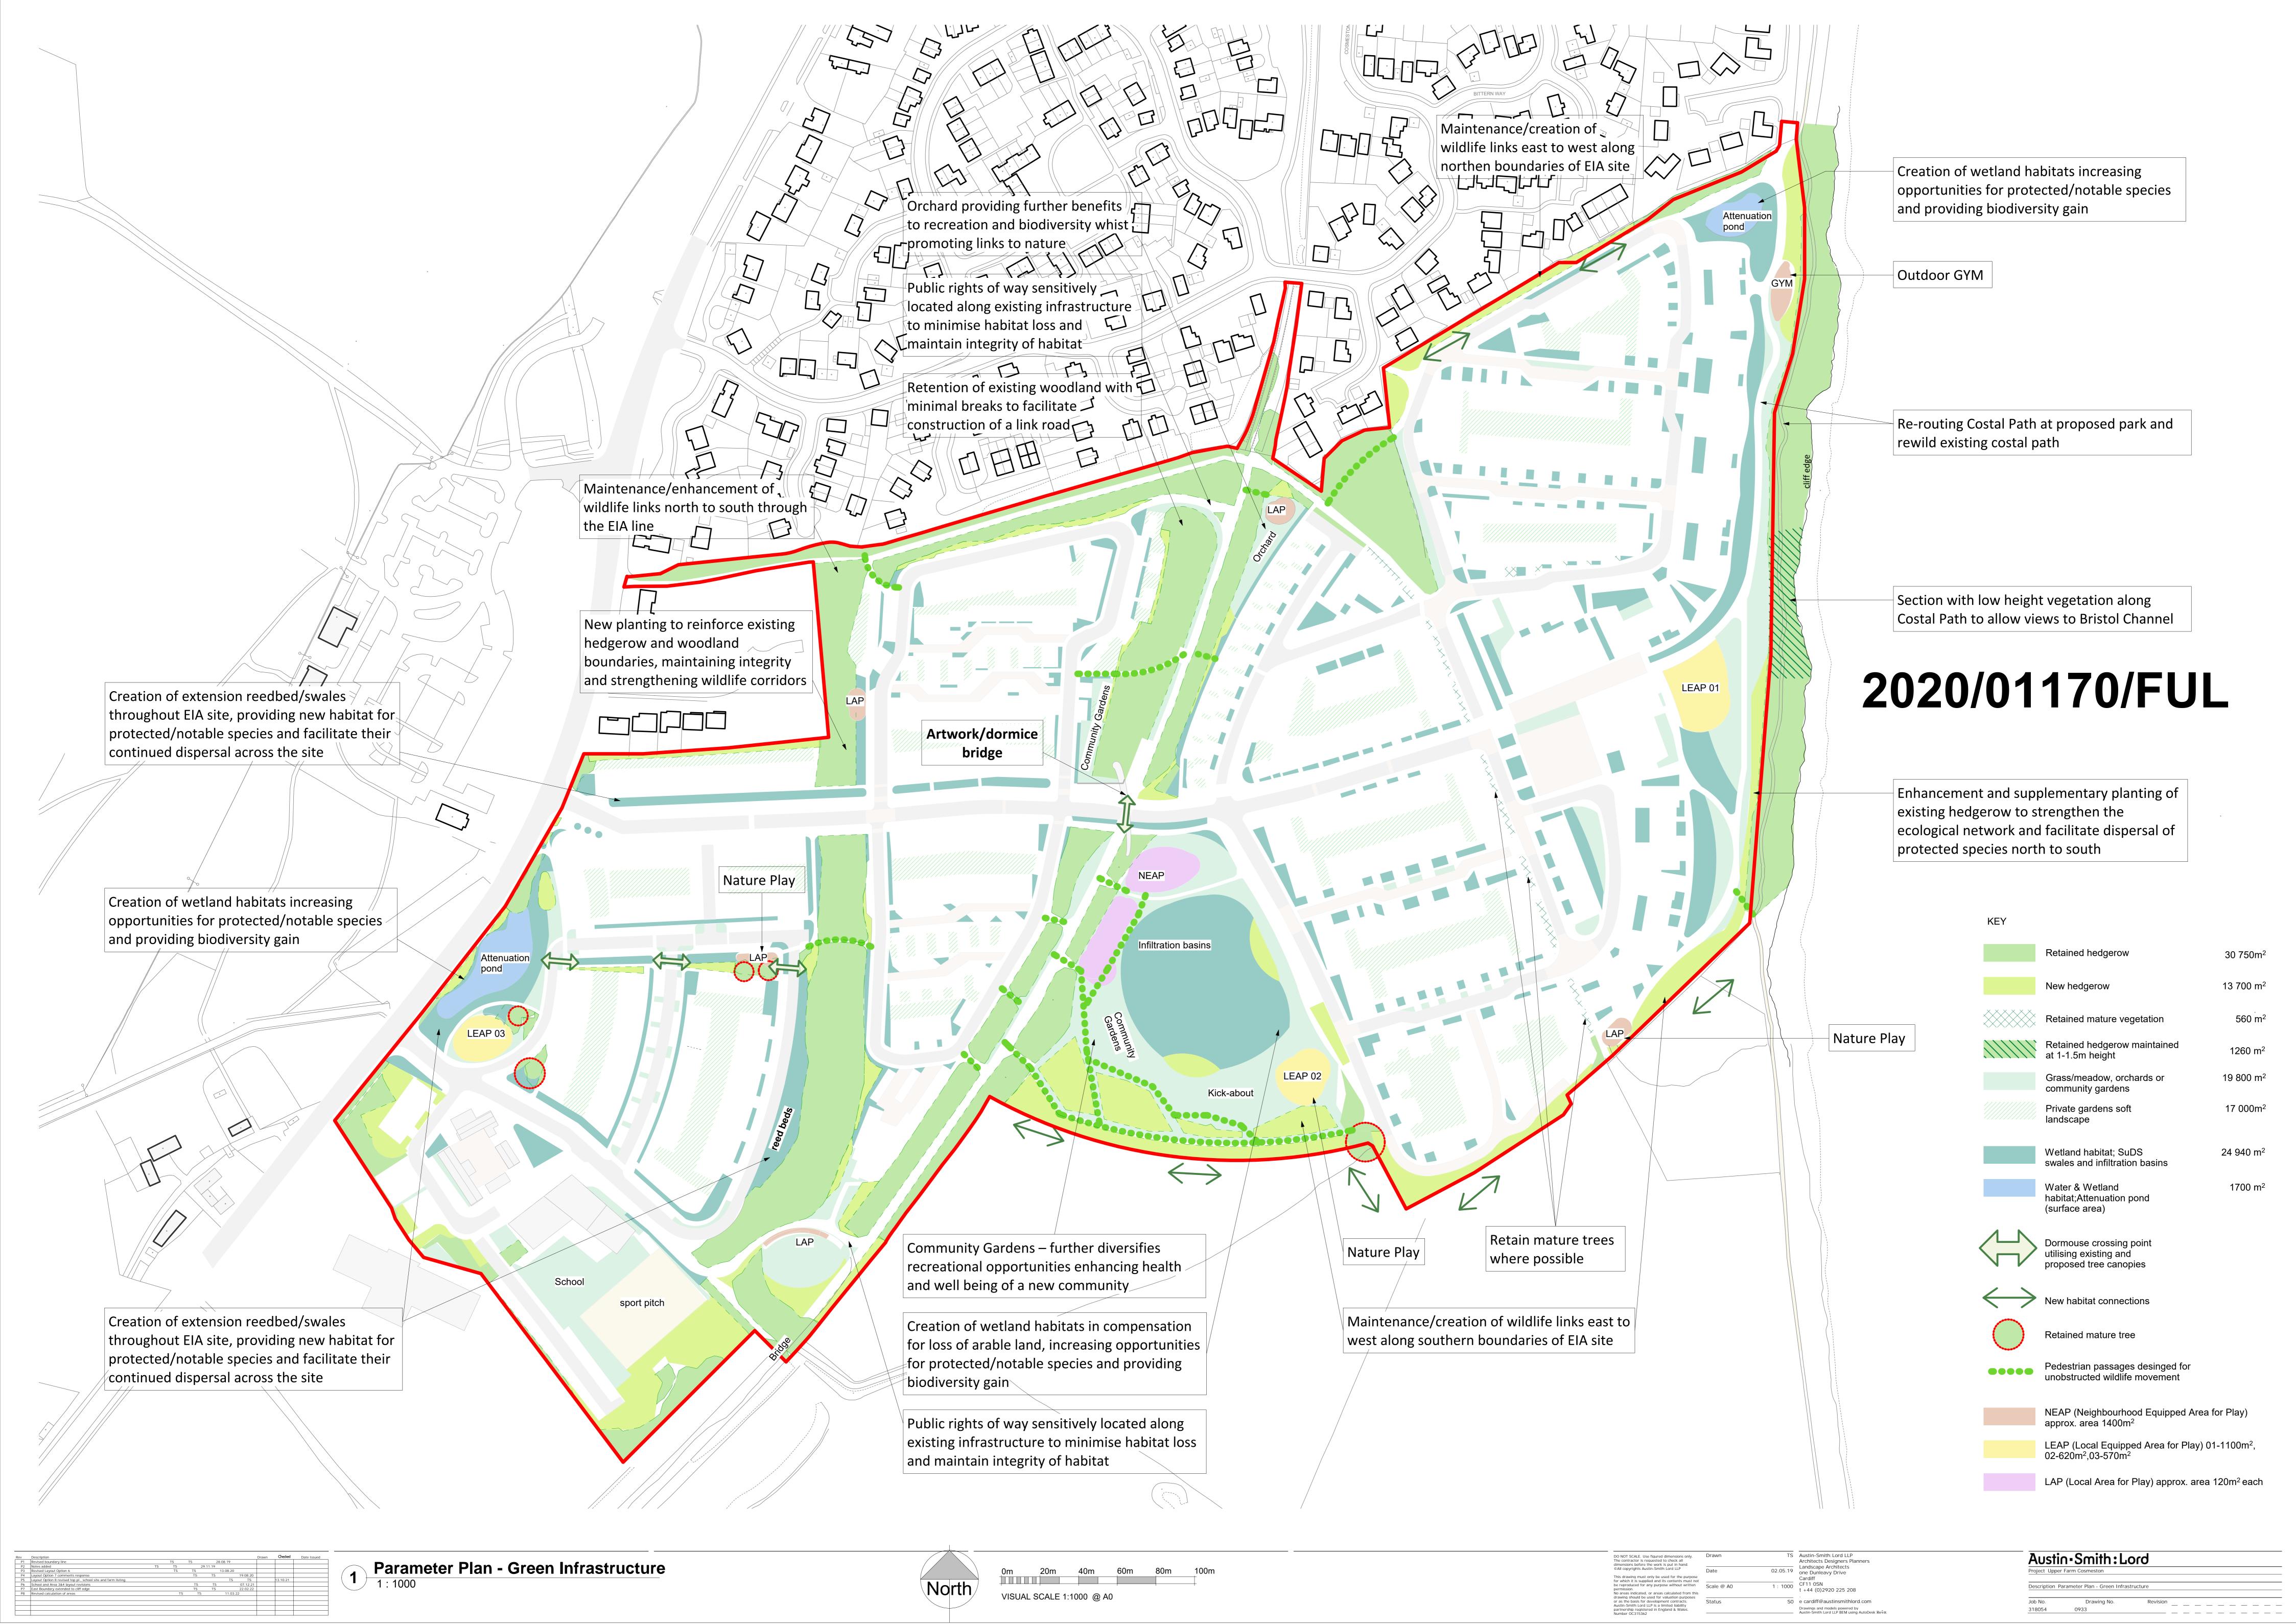

# 2020/01170/FUL

Public ArtiDornice Bridge Monconi Crossing

NONIS Cycle Rouse

NEAD

Alternation

Resirred and Enhanced Habitat

Resirred

1 Site Section 01

Public ArtiDormice Bridge Microni Crossing

Community
Garden

Co

**Site Section 02**1:1000

| Rev | Description                                                   |    |    |    |        |        | Drawn | Checked | Date Issued |
|-----|---------------------------------------------------------------|----|----|----|--------|--------|-------|---------|-------------|
| P1  | Revised boundary line                                         |    |    |    |        |        | TS    | TS      | 28.08.19    |
| P2  | Revised Layout Option 6                                       | TS | TS | 13 | .08.20 |        |       |         |             |
| Р3  | Layout Option 7 comments response                             |    | TS | TS | 11     | 9.08.2 | )     |         |             |
| P4  | Layout Option 8 revised top pl., school site and farm listing |    |    |    | TS     | TS     |       | 13.10.2 |             |
| P5  | East Boundary extended to cliff edge                          |    | TS | TS | 2      | 2.02.2 | 2     |         |             |
|     |                                                               |    |    |    |        |        |       |         |             |
|     |                                                               |    |    |    |        |        |       |         |             |
|     |                                                               |    |    |    |        |        |       |         |             |
|     |                                                               |    |    |    |        |        |       |         |             |
|     |                                                               |    |    |    |        |        |       |         |             |
|     |                                                               |    |    |    |        |        |       |         |             |