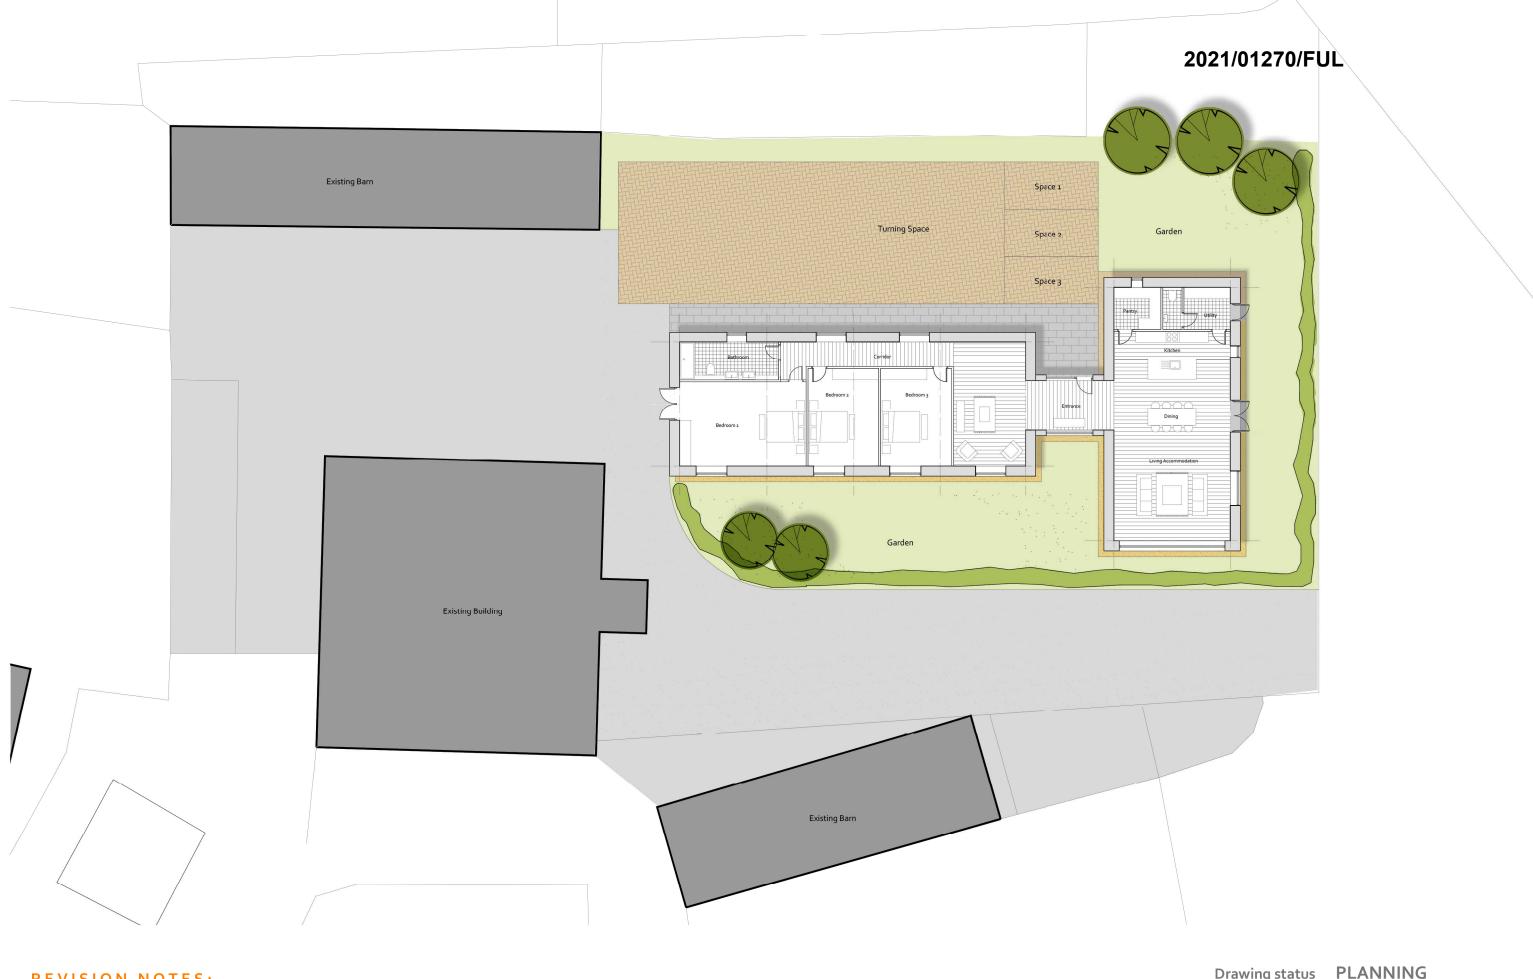

#### Drawing status PLANNING

Drawing Ref 1102 Drawing Name Proposed Site Plan Drawn By

Project Name Project Ref Brooklands Farm, St Nicholas OAD\_5239

WS Date 21.07.2021 Rev **B** 

Existing South East Elevation