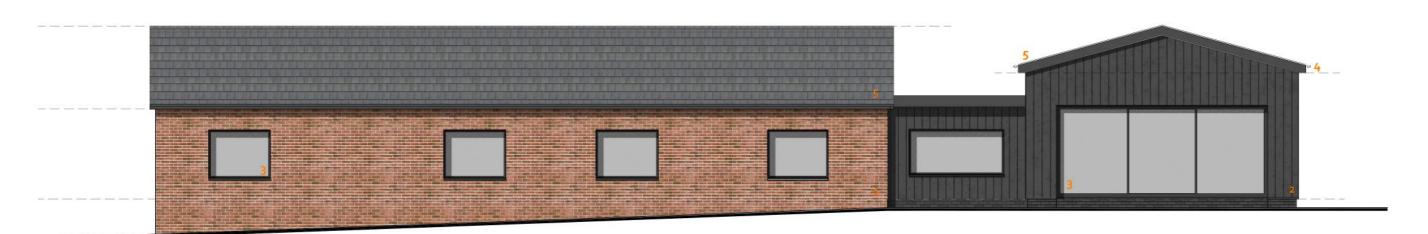

#### **REVISION NOTES:**

REVISION \_ PLANNING

Rev: -Date : 21st July 2021 Rev: A Date: 10th August 2021 Notes: Notes: Planning submission Planning submission

Drawing status PLANNING

Project Ref Drawing Ref Drawing Name Proposed Elevations Sheet 1 Drawn By

Brooklands Farm, St Nicholas OAD\_5239 1301

Date 21.07.2021

2021/01270/FUL

Proposed South West Elevation

#### Materials Schedule Plot 1:

- Mixed Red Brick
- Corrugated metal cladding Black
- Aluminium windows and doors Anthracite
- UPVC fascias, bargeboards and rainwater goods Black
- Slate roof tiles Dark grey