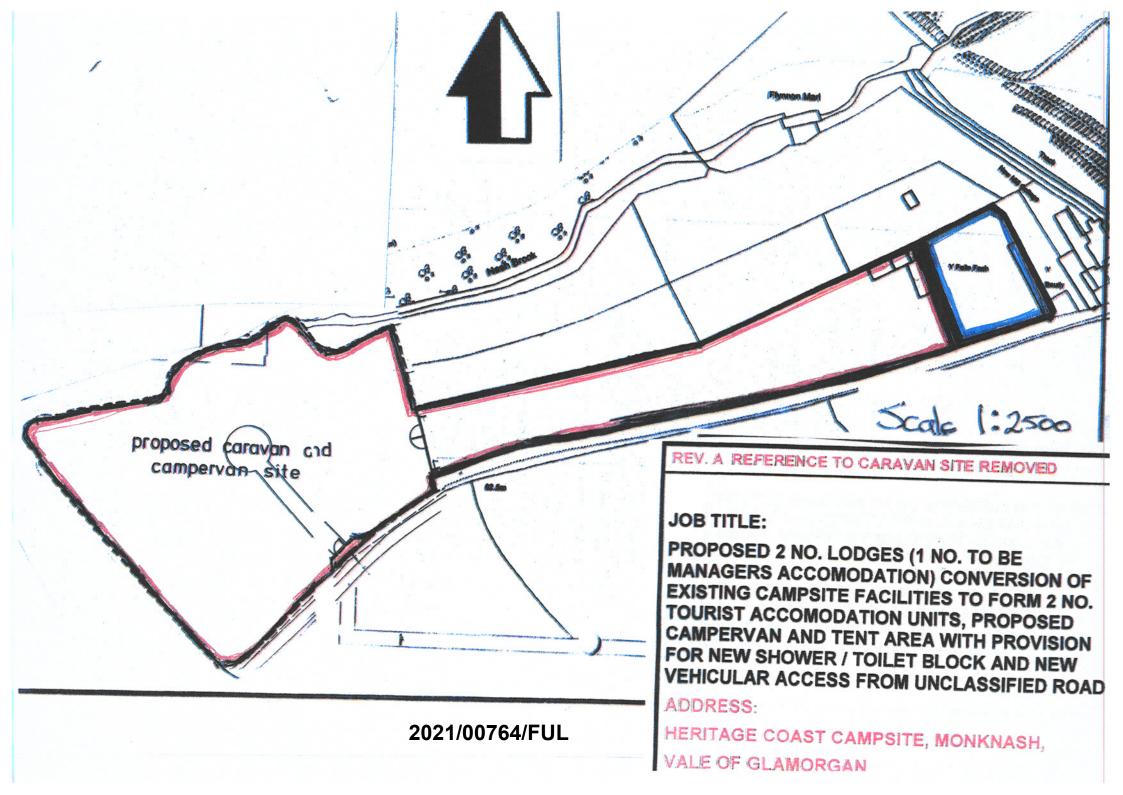

#### JOB TITLE:

PROPOSED 2 NO. LODGES (1 NO. TO BE MANAGERS ACCOMODATION) CONVERSION OF EXISTING CAMPSITE FACILITIES TO FORM 2 NO. TOURIST ACCOMODATION UNITS, PROPOSED CAMPERVAN AND TENT AREA WITH PROVISION FOR NEW SHOWER / TOILET BLOCK AND NEW VEHICULAR ACCESS FROM UNCLASSIFIED ROAD

#### ADDRESS:

HERITAGE COAST CAMPSITE, MONKNASH, VALE OF GLAMORGAN