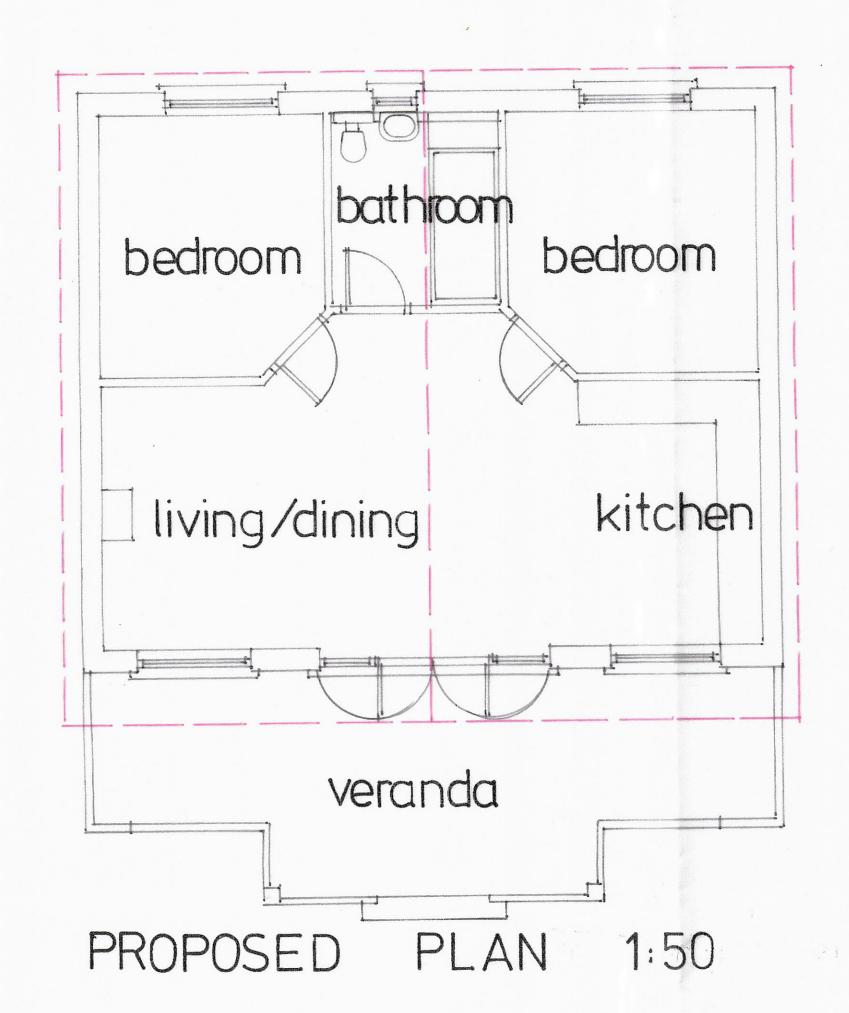

## PROPOSED LODGE

SCALE DRAWN BY 1;50, @ A1 PH

JULY 2021 831/P/12 B

DRAWING NUMBER:

MONKNASH, VALE OF GLAMORGAN

DRAWING TITLE

PROPOSED LODGE

SCALE DRAWN BY: DRAWING NUMBER: 1;50, @ A1 PH 831/P/11

ANDREW PARKER ASSOCIATES

ARCHITECTS, LANDSCAPE AND DESIGN CONSULTANTS

THE OLD FARMHOUSE, TRERHYNGYLL,COWBRIDGE CF71 7TN