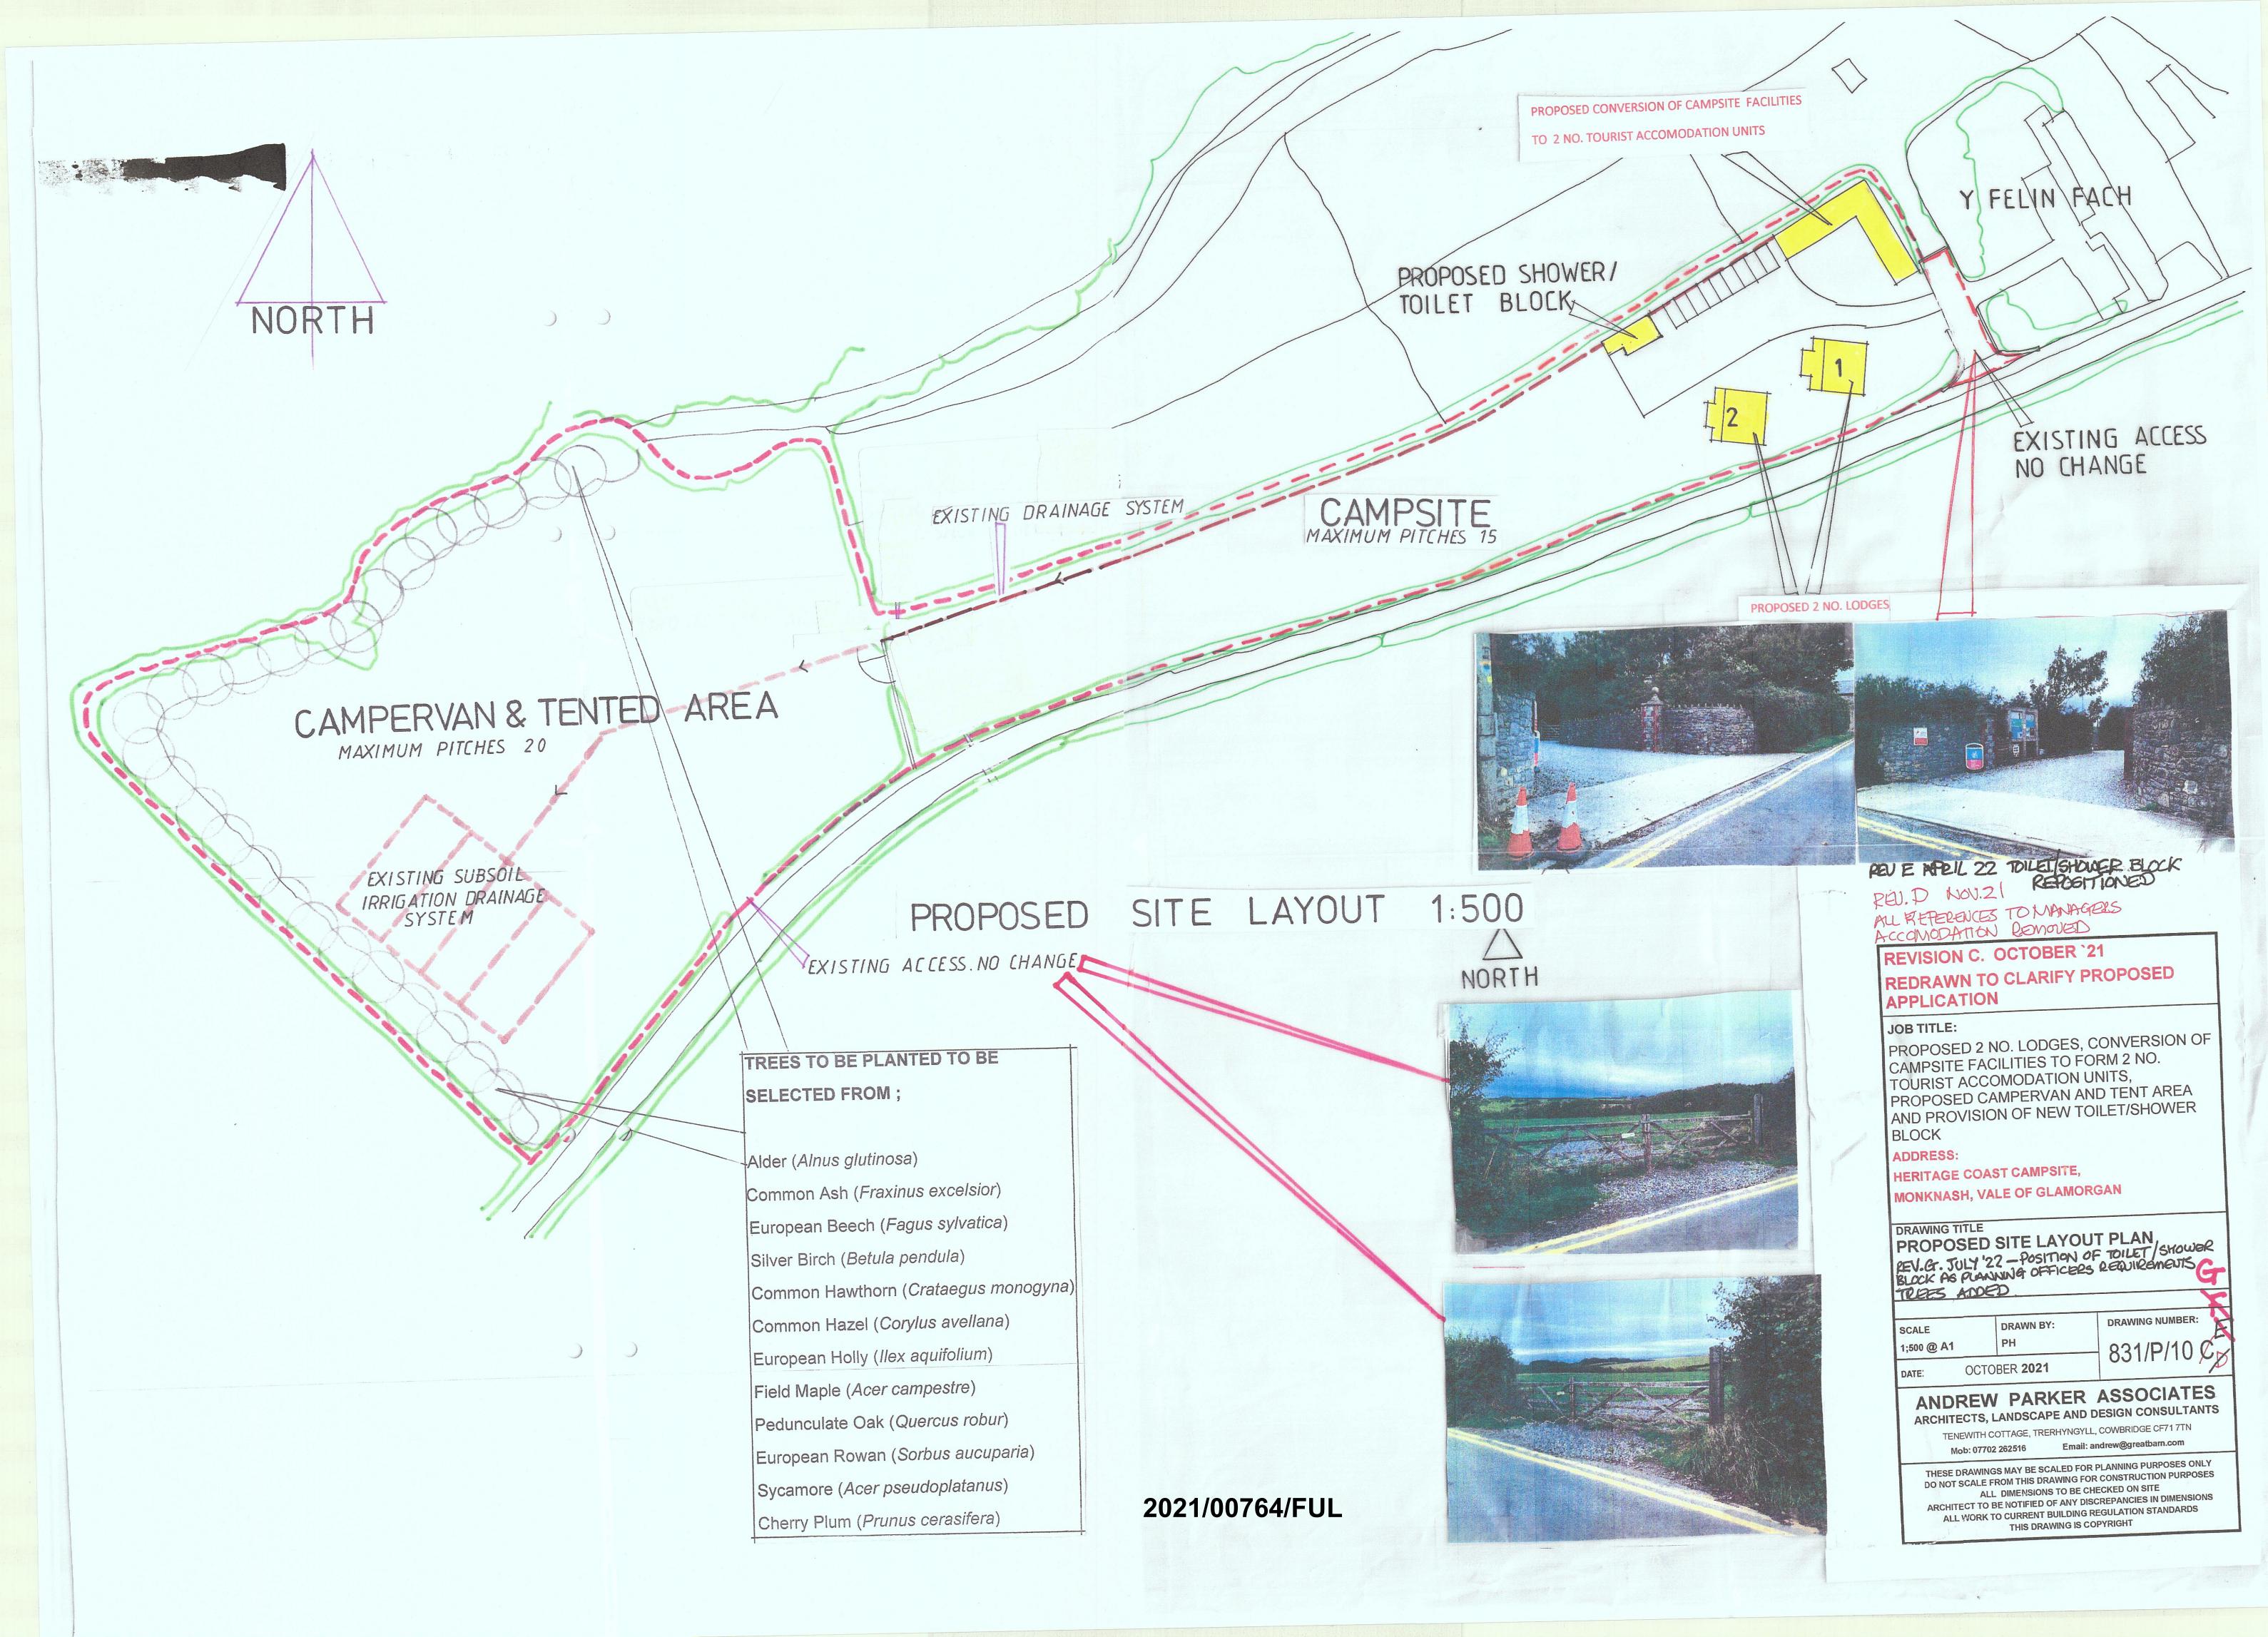

#### JOB TITLE:

PROPOSED 2 NO. LODGES (1 NO. TO BE MANAGERS ACCOMODATION) CONVERSION OF EXISTING CAMPSITE FACILITIES TO FORM 2 NO. TOURIST ACCOMODATION UNITS, PROPOSED CAMPERVAN AND TENT AREA WITH PROVISION FOR NEW SHOWER / TOILET BLOCK AND NEW VEHICULAR ACCESS FROM UNCLASSIFIED ROAD

#### ADDRESS

HERITAGE COAST CAMPSITE, MONKNASH,

#### VALE OF GLAMORGAN