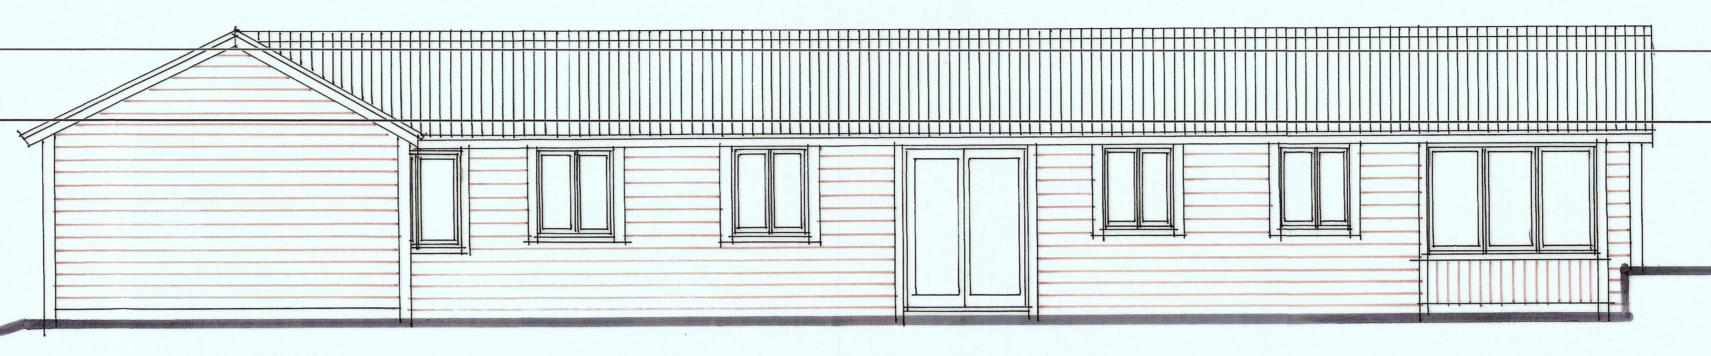

### CHAMBERLAIN MOSS KING

Project HOLTON ROAD, BARRY Project number Client KESTRAL CONSTRUCTION LTD Title PROPOSED ELEVATIONS Drawing number Scale 1 : 100 at A1 Revision PLANNING Status Drawn Date 27.04.21