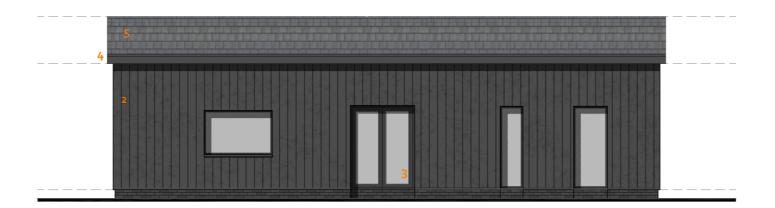

#### Materials Schedule Plot 1:

- Mixed Red Brick
- Corrugated metal cladding Black
- Aluminium windows and doors Anthracite
- UPVC fascias, bargeboards and rainwater goods Black
- Slate roof tiles Dark grey