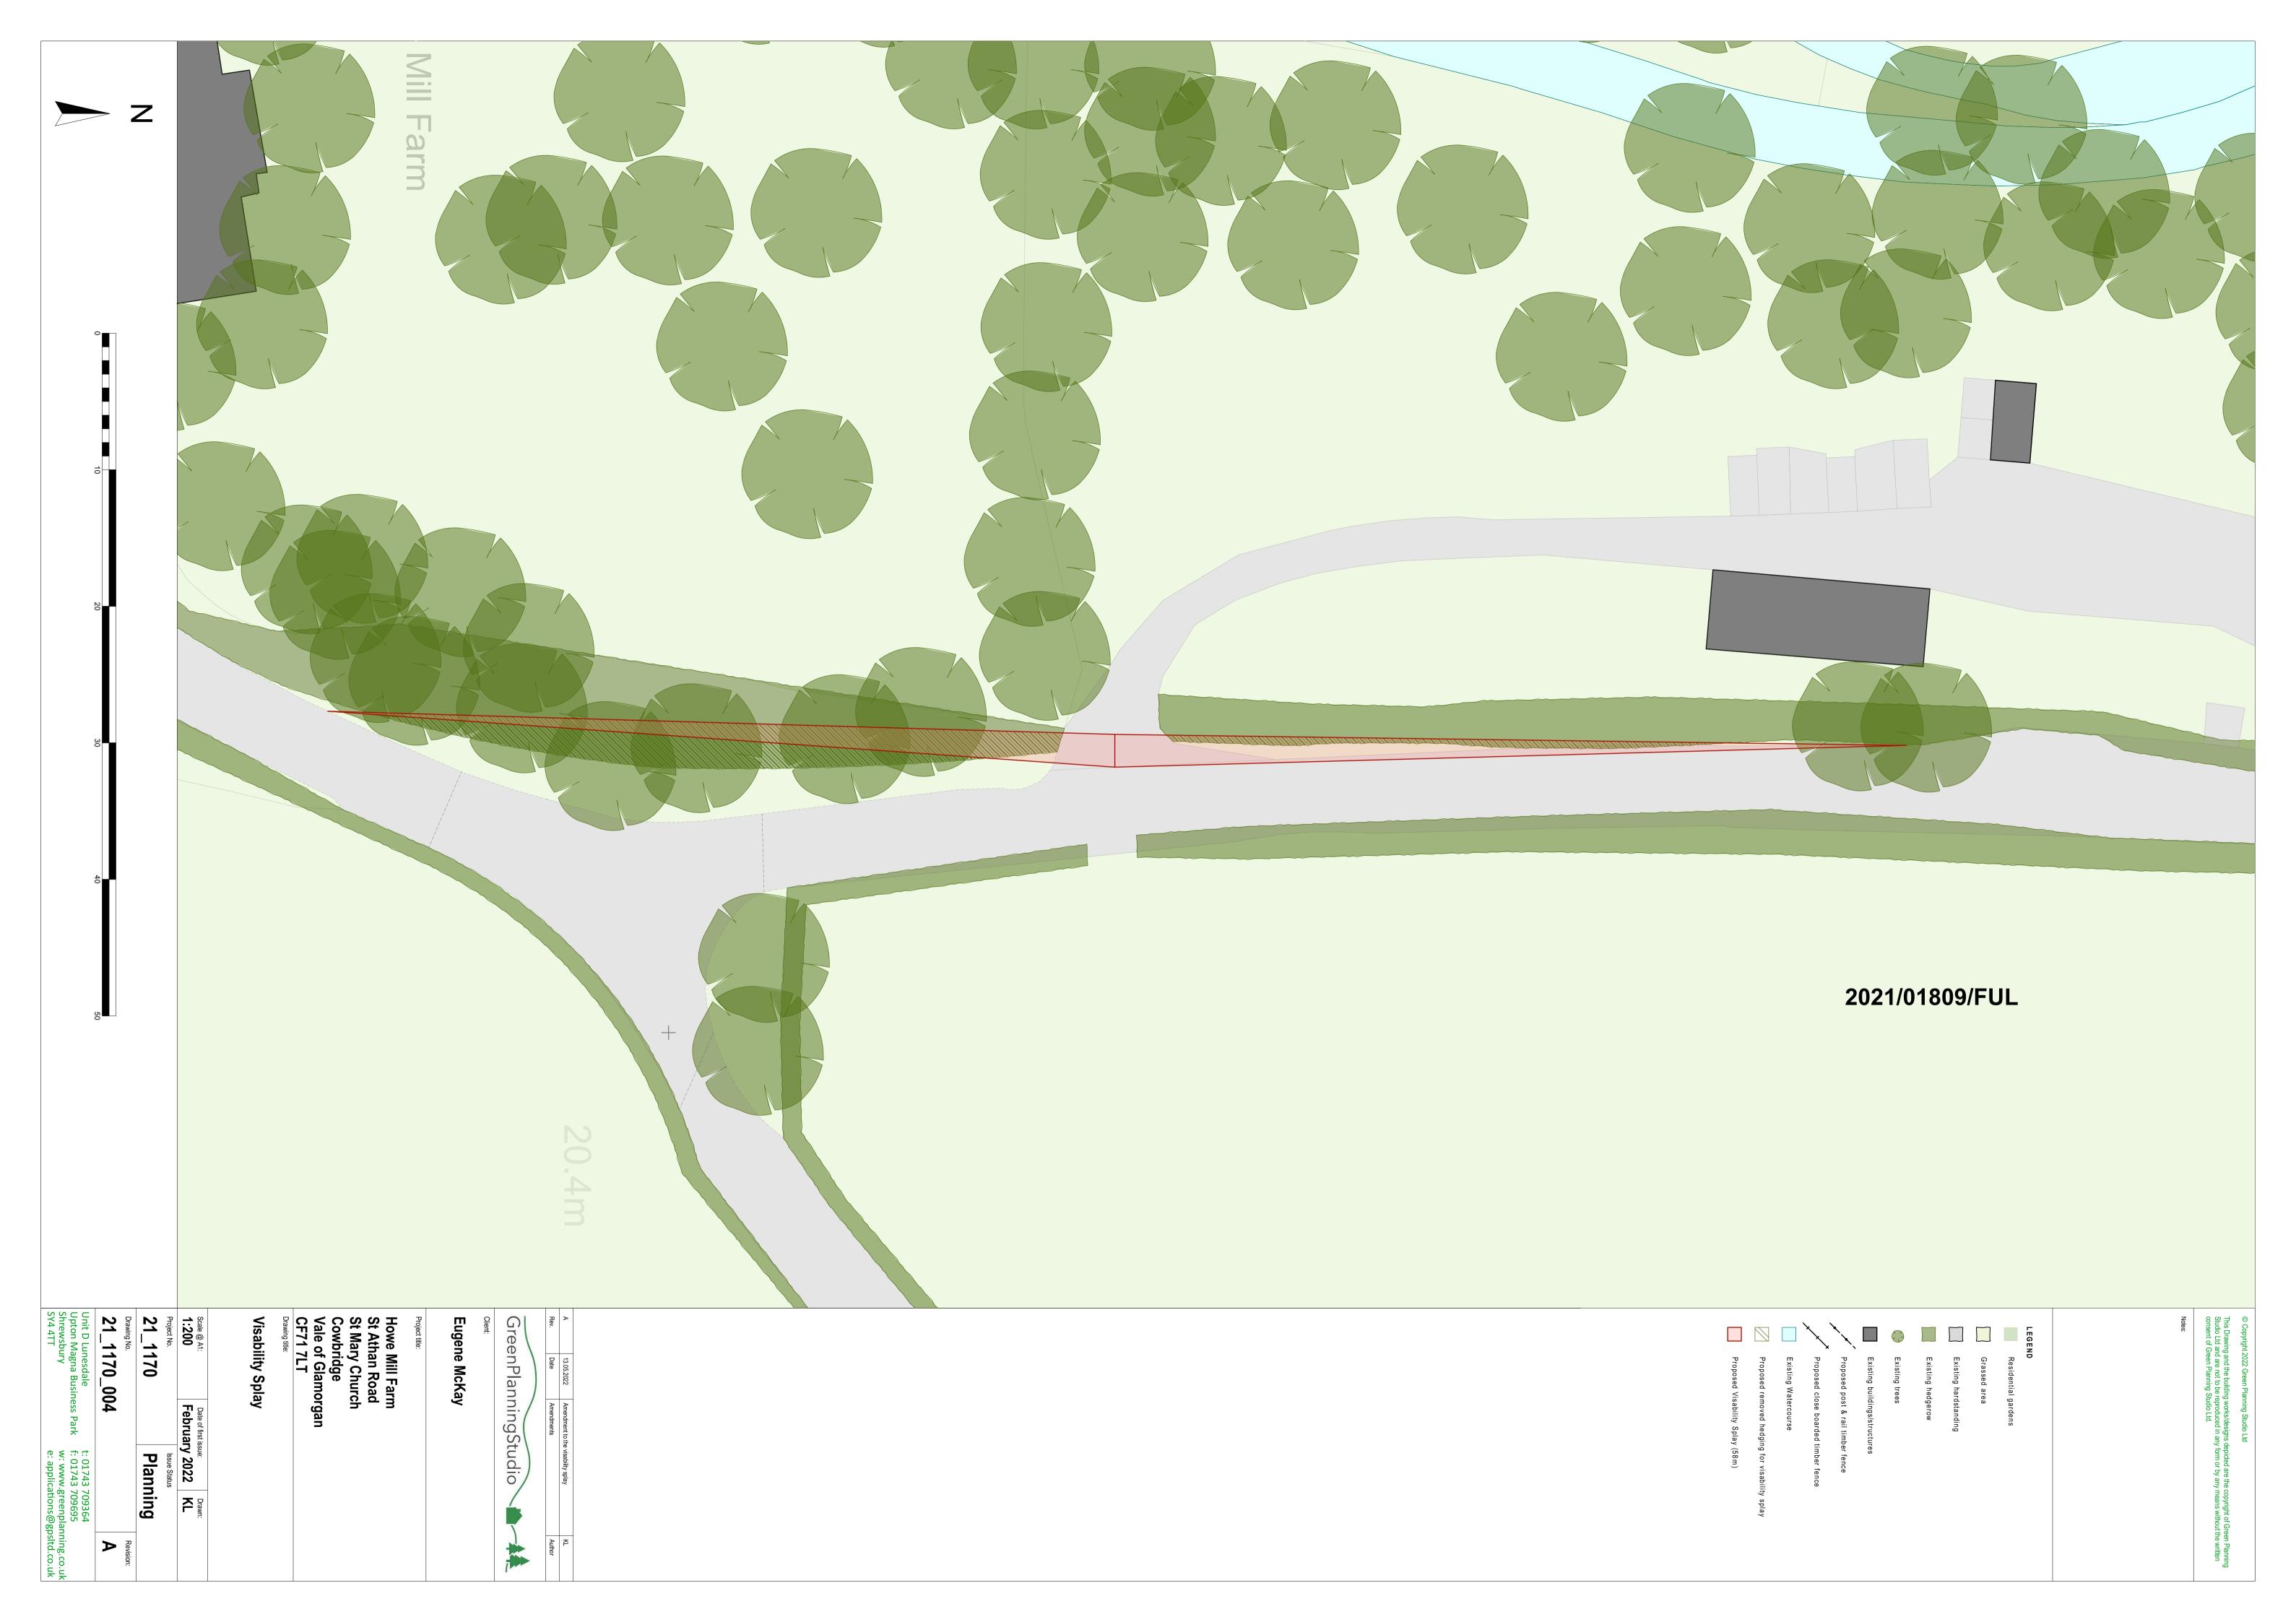

## 2021/01809/FUL

| Greer<br>Unit C<br>t: 017<br>f: 017                                                                                                                                                          | Dra Dra   | 2 Pr                 | <b>→</b> ∞                      | <b>D</b> Dra       |                                                                                  |              |                     |           |
|----------------------------------------------------------------------------------------------------------------------------------------------------------------------------------------------|-----------|----------------------|---------------------------------|--------------------|----------------------------------------------------------------------------------|--------------|---------------------|-----------|
| Green Planning Studio Ltd<br>Unit D - Lunesdale, Upton<br>t: 01743 709364<br>f: 01743 709695                                                                                                 | 21_11     | Project No. 21_1170_ | Scale @ A1:<br>1:500            | Proposed Site Plan | Howe Mill Farm St Athan Road St Mary Church Cowbridge Vale of Glamorgan CF71 7LT | Eugene McKay | Green               | Rev.      |
| n Magna Busines:<br>w:<br>e:                                                                                                                                                                 | 1170_003  | 0_ Plan              | Da                              | d Site             | lill Fari<br>n Roac<br>' Churc<br>dge<br>dgamo                                   | МсКа         | Planr               | Date      |
| Green Planning Studio Ltd<br>Unit D - Lunesdale, Upton Magna Business Park, Shrewsbury SY4 4TT<br>t: 01743 709364 w: www.greenplanning.co.uk<br>f: 01743 709695 e: applications@gpsltd.co.uk | 03        | ם                    | Date of first issue: 04/10/2021 | Plan               | rgan                                                                             | Y            | GreenPlanningStudio | Amendment |
|                                                                                                                                                                                              |           |                      |                                 |                    |                                                                                  |              | udio                |           |
| RIBA                                                                                                                                                                                         | Revision: | Planning             | Drawn:                          |                    |                                                                                  |              |                     |           |
| ractice                                                                                                                                                                                      |           | ng                   |                                 |                    |                                                                                  |              |                     | Author    |

| l             |                |                      | , ,                   |                   |                        |                                    |                              | Key: |
|---------------|----------------|----------------------|-----------------------|-------------------|------------------------|------------------------------------|------------------------------|------|
| Boundary line | Existing trees | Existing Watercourse | Existing grassed area | Existing hedgerow | Existing hard standing | Existing concrete drives and bases | Existing buidings/structures | 1    |