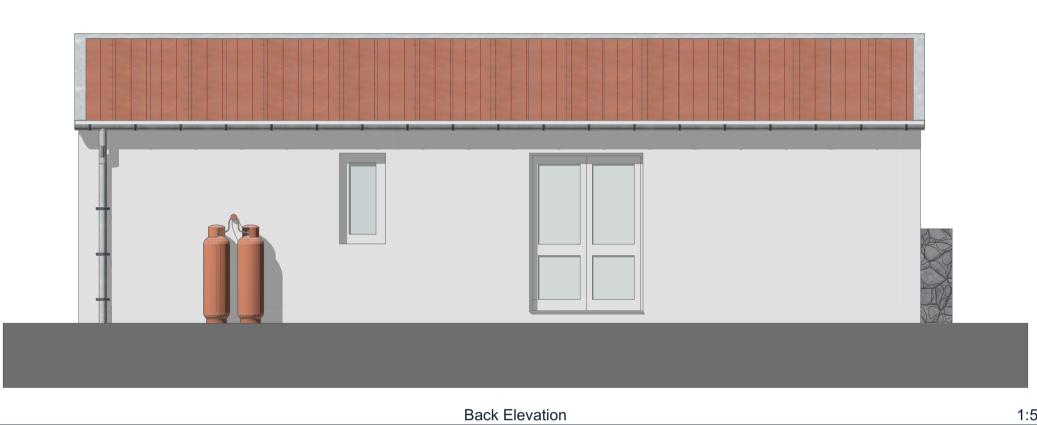

| client                                              |                                                                                                   |         |          |
|-----------------------------------------------------|---------------------------------------------------------------------------------------------------|---------|----------|
| Mr E McKey                                          |                                                                                                   |         |          |
| project                                             |                                                                                                   |         | status   |
| Howe Farm<br>Howe Mill Farm, S<br>St Mary Church, 0 |                                                                                                   | S4      |          |
| Drawing Title                                       |                                                                                                   |         |          |
|                                                     | Proposed D                                                                                        | rawings |          |
| 1:50                                                | R1 Roof Level, GF Ground Floor<br>Back Elevation, Left Side Elevat<br>Elevation, Planning Section |         | A1       |
| scales                                              | paper size                                                                                        |         |          |
| code                                                |                                                                                                   | number  | revision |
| 1170-GPS-ZZ-Z                                       |                                                                                                   |         |          |