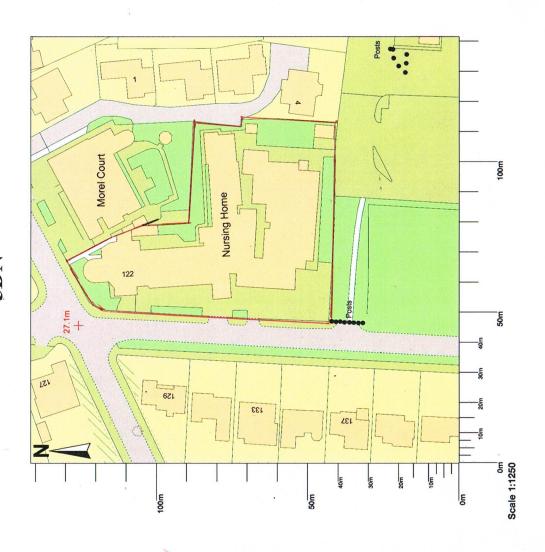

# Waverley Care Centre, 122-124, Plymouth Road, Penarth, CF64 SDN

Map area bounded by: 318440,170449 318582,170591. Produced on 18 March 2021 from the OS National Geographic Database. Reproduction in whole or part is prohibited without the prior permission of Ordnance Survey. © Crown copyright 2021. Supplied by UKPlanningMaps.com a licensed OS partner (100054135). Unique plan reference: p2cuk/595401/807654