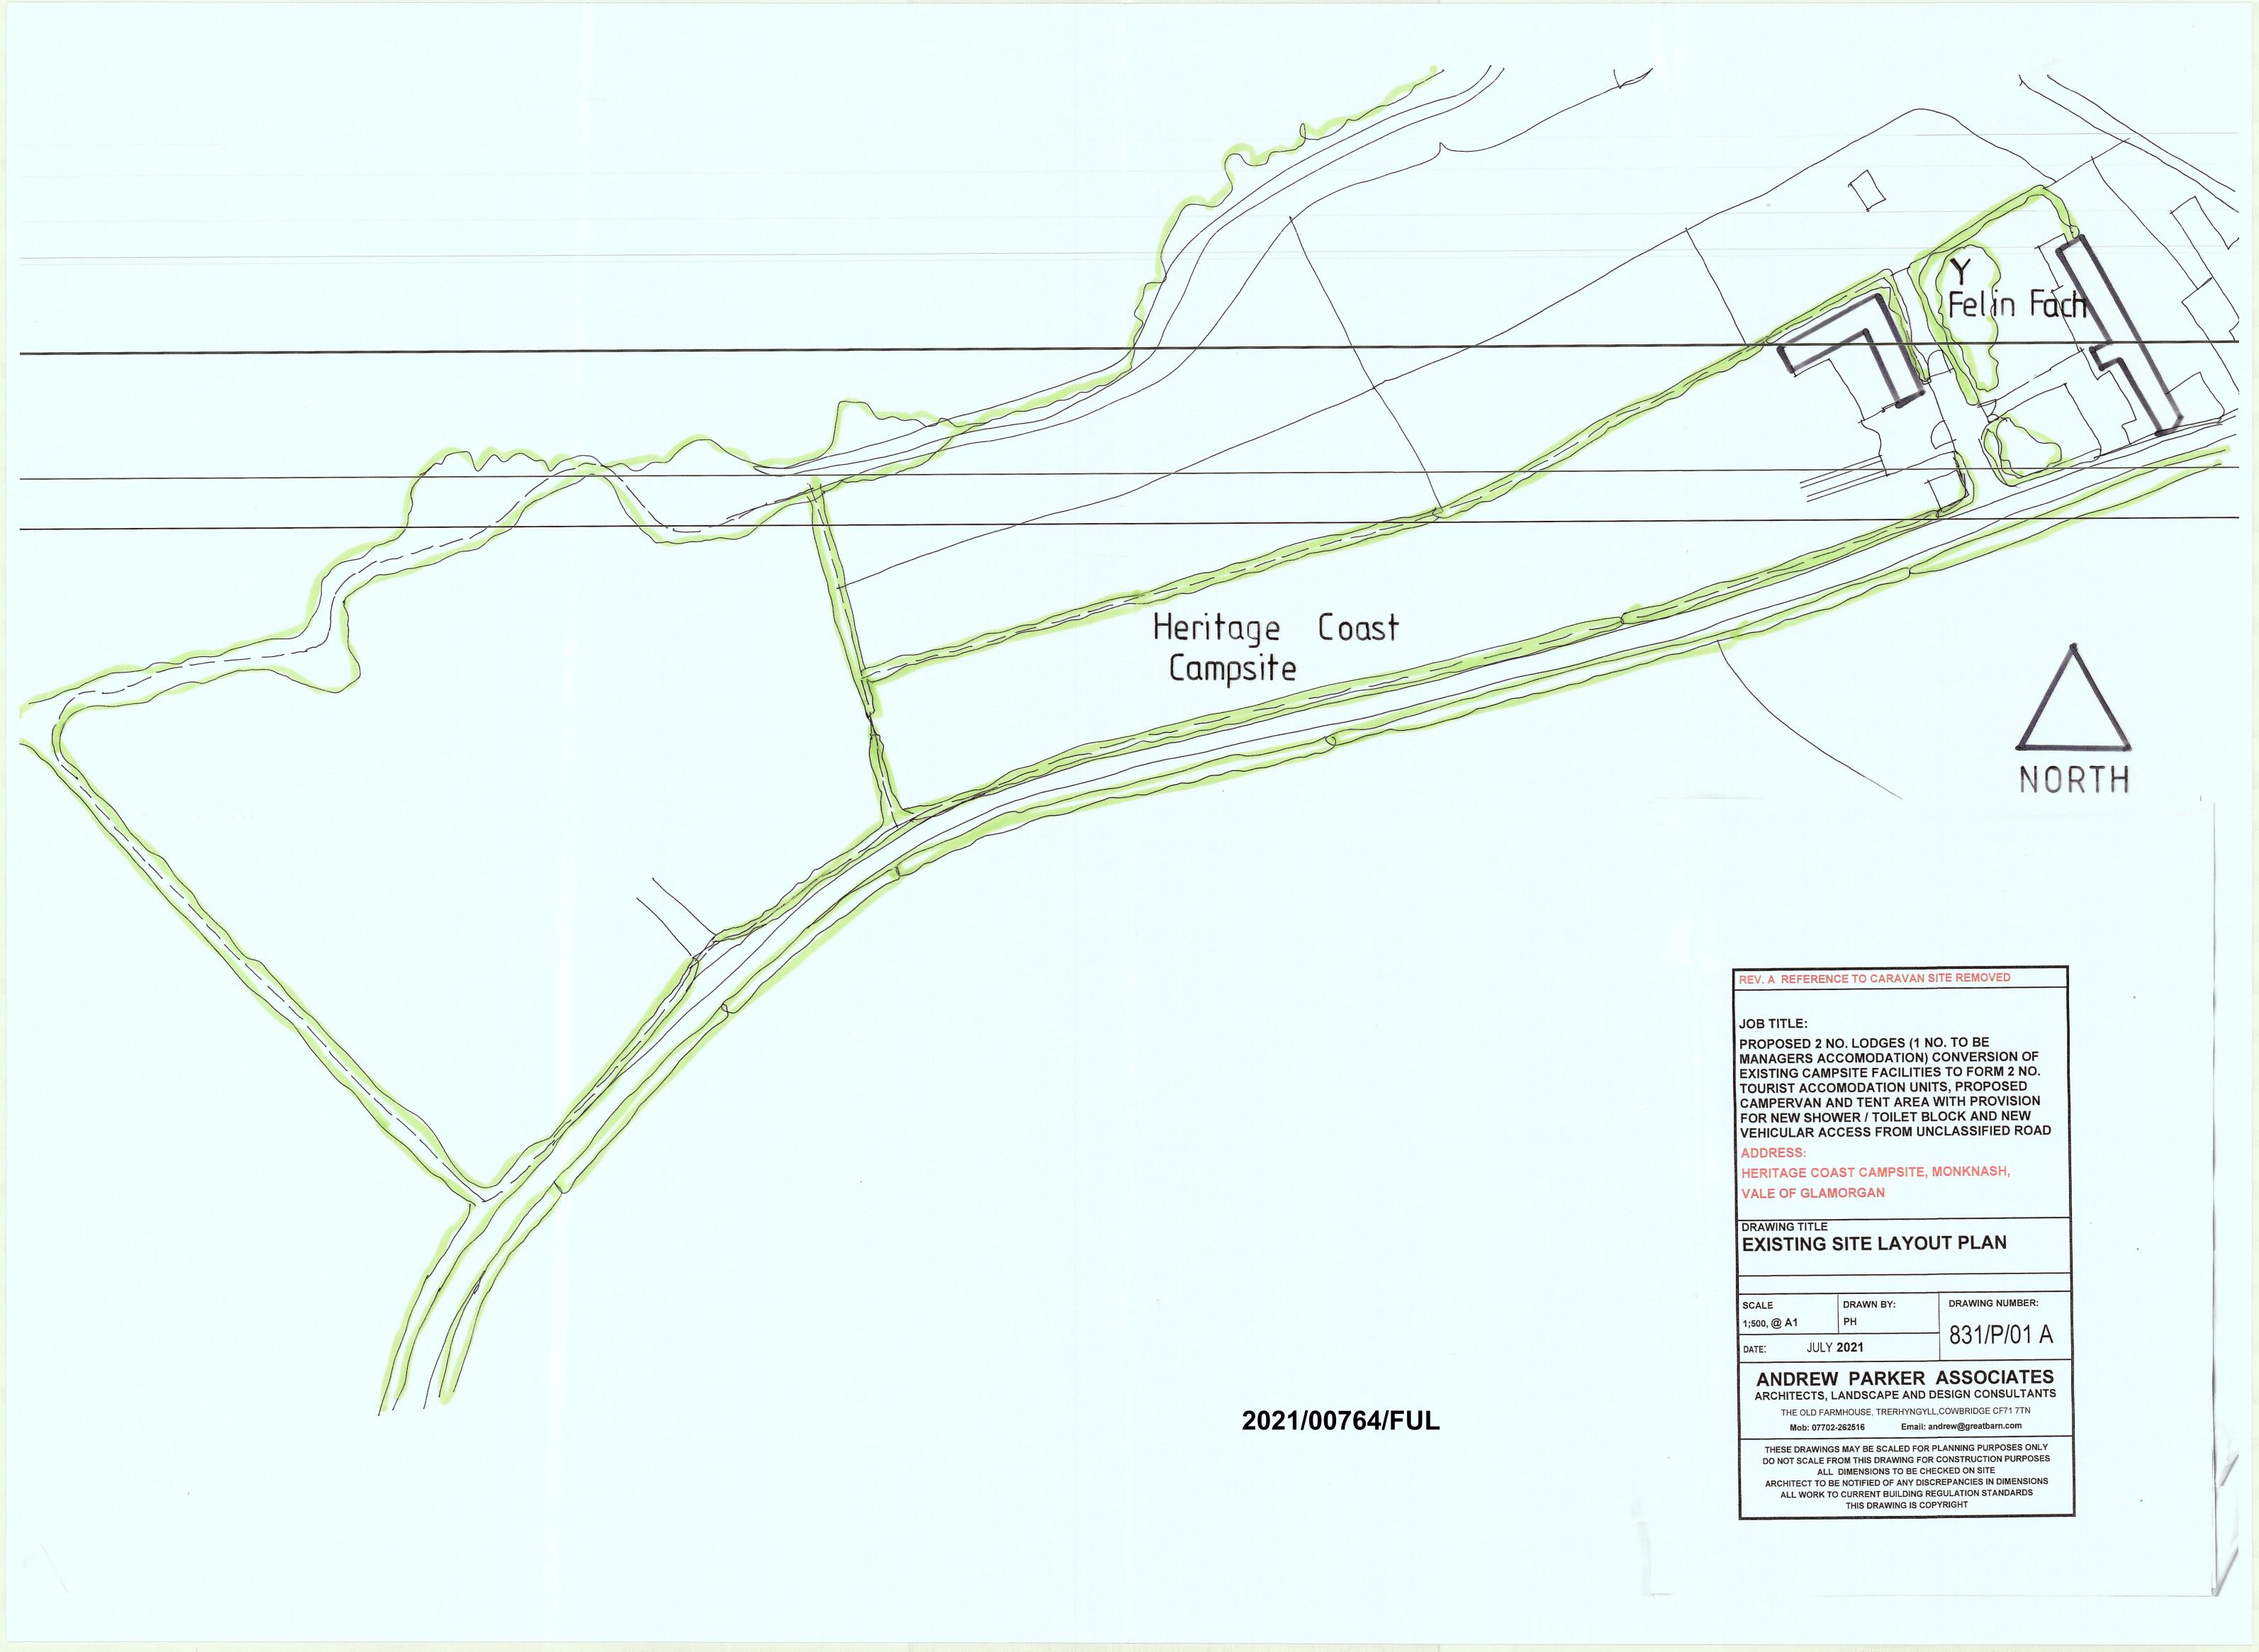

#### JOB TITLE:

PROPOSED 2 NO. LODGES (1 NO. TO BE MANAGERS ACCOMODATION) CONVERSION OF EXISTING CAMPSITE FACILITIES TO FORM 2 NO. TOURIST ACCOMODATION UNITS, PROPOSED CAMPERVAN AND TENT AREA WITH PROVISION FOR NEW SHOWER / TOILET BLOCK AND NEW VEHICULAR ACCESS FROM UNCLASSIFIED ROAD

#### ADDRESS:

HERITAGE COAST CAMPSITE, MONKNASH, VALE OF GLAMORGAN