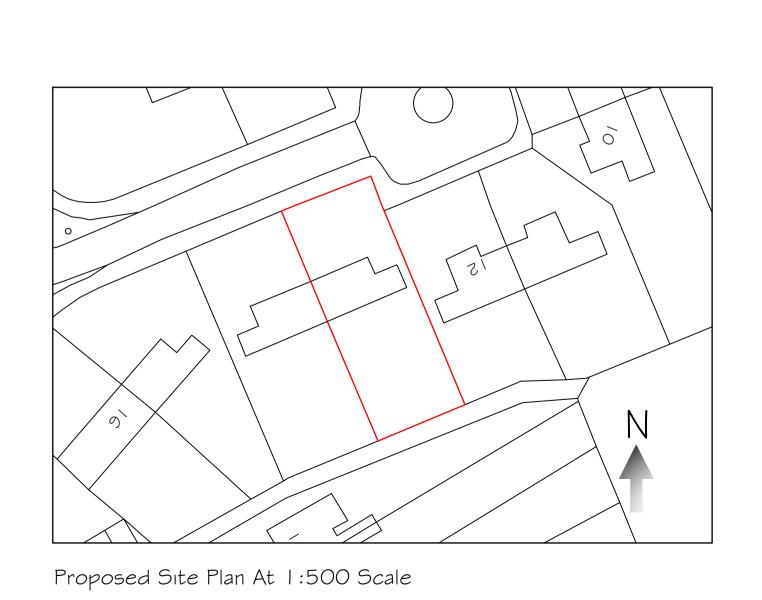

OAD\_5239 Drawing Ref 1302 Drawing Name Proposed Elevations Sheet 2

Date 21.07.2021

Scale 1:100 Paper Size A3

Existing Site Plan At 1:500 Scale

2021/01386/RG3

| Tecta Associates Ltd  Tel: - 01685 35273 1/ Mobile: - 07765800405  E-mail info@tecta-associates.co.uk                                                  |             |                    |  |  |  |  |
|--------------------------------------------------------------------------------------------------------------------------------------------------------|-------------|--------------------|--|--|--|--|
| Title: Retrospective Application - New Roof Covering Previous & Existing Elevations 2 Duffryn Close, St Nicholas, CF5 6SS  Date: Scale: Scale: (At A1) |             |                    |  |  |  |  |
| Client:                                                                                                                                                | Number:     |                    |  |  |  |  |
| Vale Of Glamorgan County Council The Alps Depot, Alps Quarry Road, Wenvoe, CF5 6AA TAL2 1/30/05                                                        |             |                    |  |  |  |  |
| Do not scale from this drawing, all dimensions must be checked on site.                                                                                | (C) Tecta A | Associates Limited |  |  |  |  |