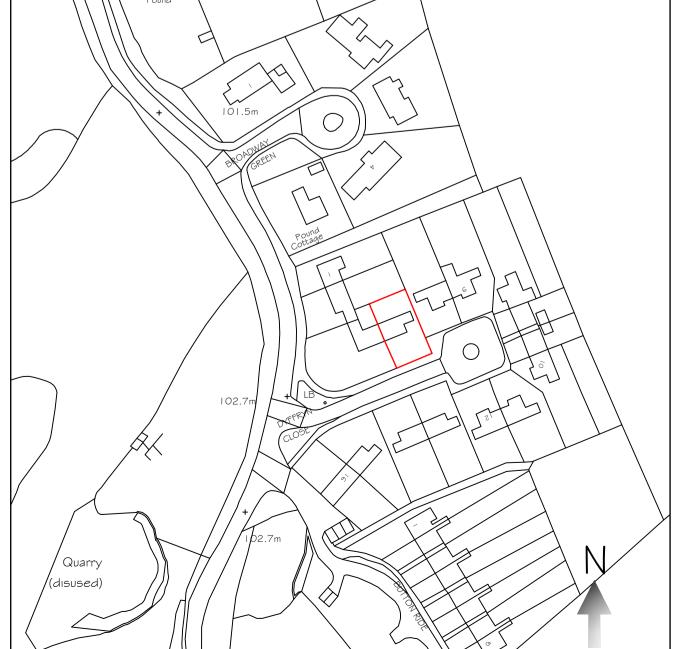

### 2021/00622/FUL

Notes

Do not scale from this drawing. Use figured dimensions only, which are displayed in millimeters unless stated otherwise. The contractor is requested to check all dimensions before work is put in hand. Any discrepancies within the drawing should be reported prior to commencement of works.

#### CHAMBERLAIN MOSS KING

97a Glebe Street | Penarth Vale of Glamorgan | CF64 1EE

T. 02920 306400 www.chamberlainmossking.co.uk

27.04.21

| Project      | HOLTON ROAD, BARR        |
|--------------|--------------------------|
| Project numb | per N309                 |
| Client       | KESTRAL CONSTRUCTION LTI |
| Title        | EXISTING SITE PLAI       |
| Drawing num  | nber A10                 |
| Scale        | 1 : 200 at A             |
| Revision     | ,                        |
| Status       | PLANNING                 |
| Drawn        | PC                       |