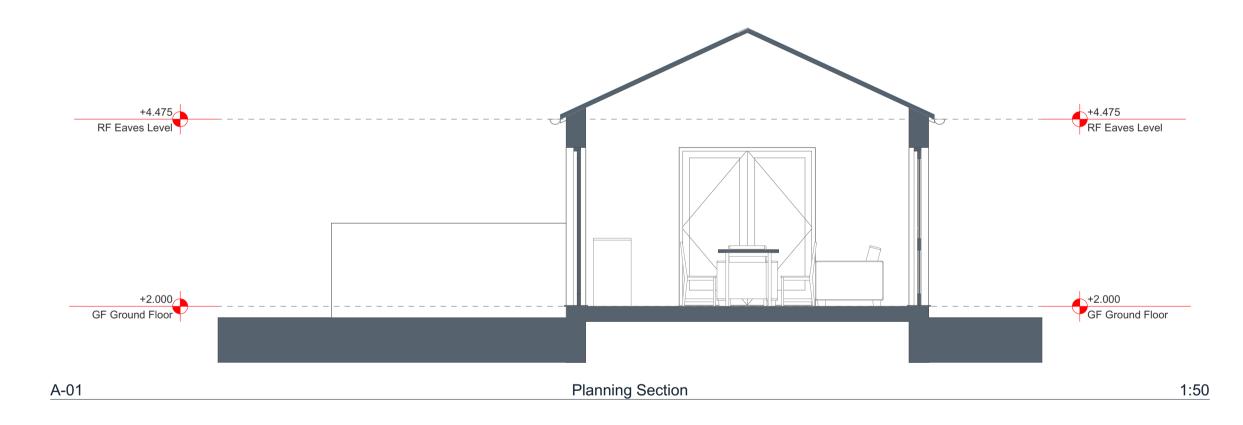

| client                                              |                                                                                                   |         |          |
|-----------------------------------------------------|---------------------------------------------------------------------------------------------------|---------|----------|
| Mr E McKey                                          |                                                                                                   |         |          |
| project                                             |                                                                                                   |         | status   |
| Howe Farm<br>Howe Mill Farm, S<br>St Mary Church, 0 |                                                                                                   | S4      |          |
| Drawing Title                                       |                                                                                                   |         |          |
|                                                     | Proposed D                                                                                        | rawings |          |
| 1:50                                                | R1 Roof Level, GF Ground Floor<br>Back Elevation, Left Side Elevat<br>Elevation, Planning Section |         | A1       |
| scales                                              | paper size                                                                                        |         |          |
| code                                                |                                                                                                   | number  | revision |
| 1170-GPS-ZZ-Z                                       |                                                                                                   |         |          |