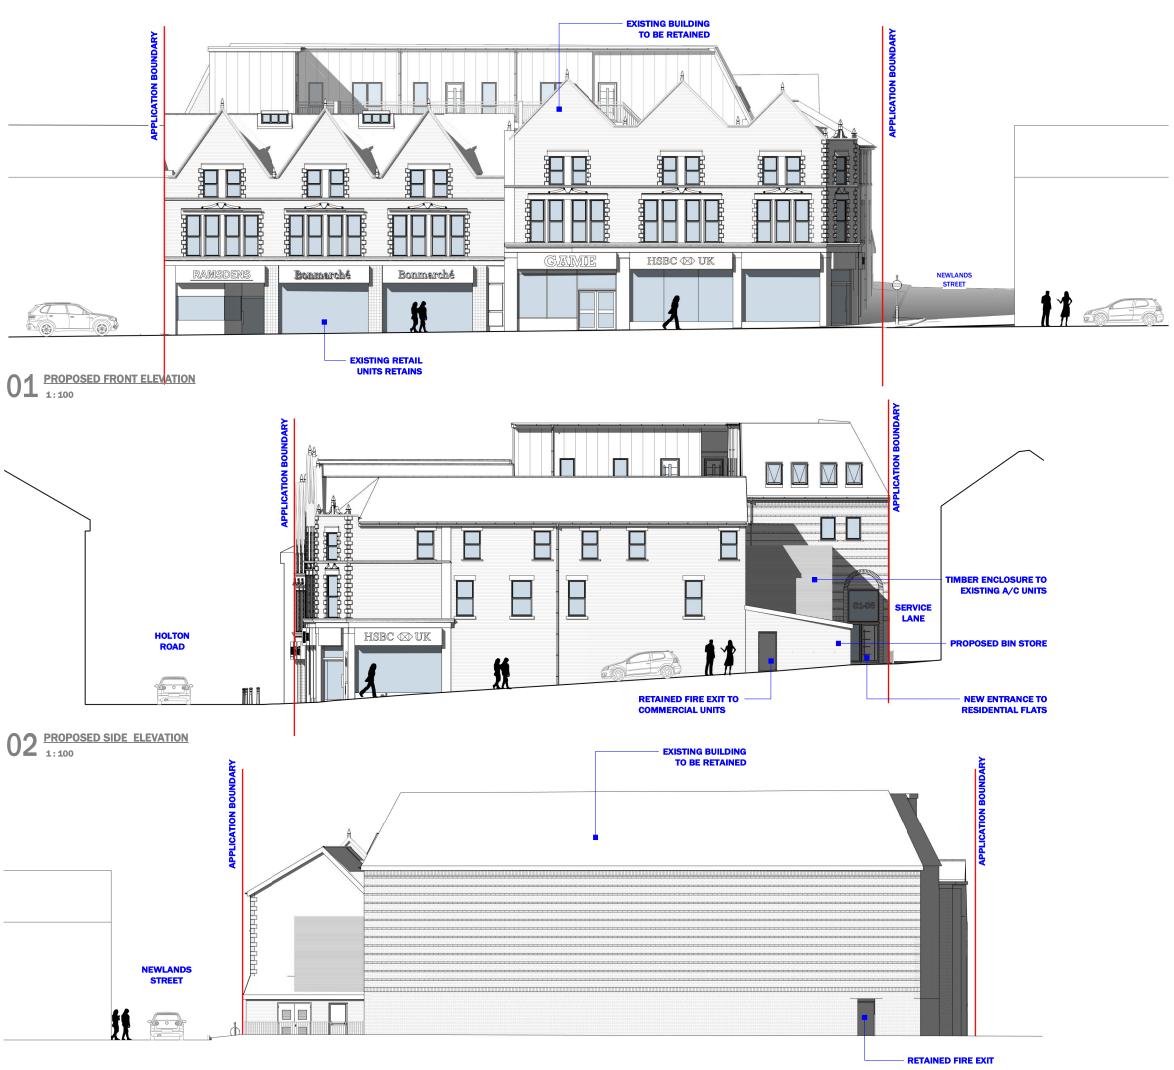

97a Glebe Street | Penarth Vale of Glamorgan | CF64 1EE

T. 02920 306400 www.chamberlainmossking.co.uk HOLTON ROAD, BARRY

Project Project number KESTRAL CONSTRUCTION LTD **EXISTING ELEVATIONS** Drawing number A106 1 : 100 at A1 Scale Revision PLANNING Status Drawn 27.04.21 Date

### CHAMBERLAIN MOSS KING

Project HOLTON ROAD, BARRY Project number Client KESTRAL CONSTRUCTION LTD Title PROPOSED ELEVATIONS Drawing number Scale 1 : 100 at A1 Revision PLANNING Status Drawn Date 27.04.21