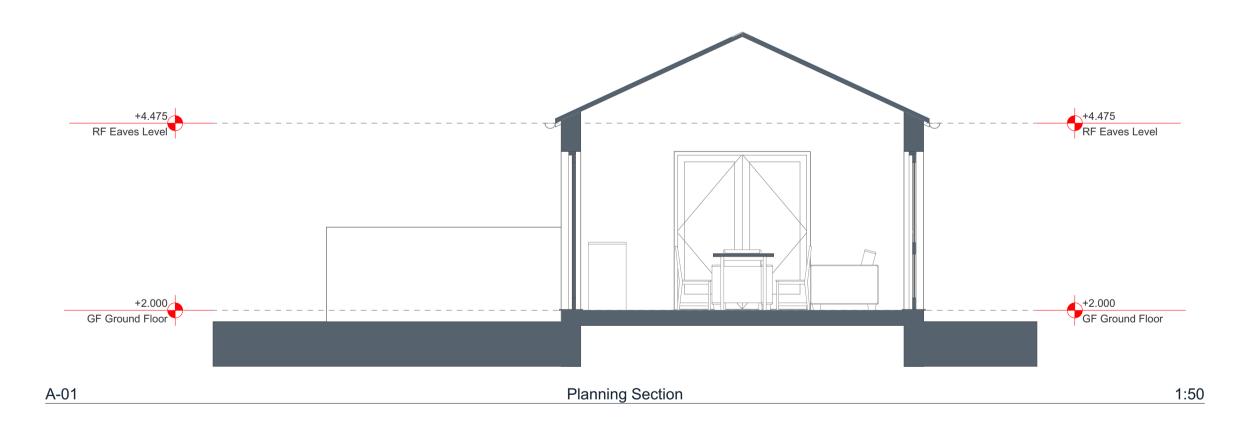

## 2021/01809/FUL

| Greer<br>Unit C<br>t: 017<br>f: 017                                                                                                                                                          | Dra Dra   | 2 Pr                 | <b>→</b> ∞                      | <b>D</b> Dra       |                                                                                  |              |                     |           |
|----------------------------------------------------------------------------------------------------------------------------------------------------------------------------------------------|-----------|----------------------|---------------------------------|--------------------|----------------------------------------------------------------------------------|--------------|---------------------|-----------|
| Green Planning Studio Ltd<br>Unit D - Lunesdale, Upton<br>t: 01743 709364<br>f: 01743 709695                                                                                                 | 21_11     | Project No. 21_1170_ | Scale @ A1:<br>1:500            | Proposed Site Plan | Howe Mill Farm St Athan Road St Mary Church Cowbridge Vale of Glamorgan CF71 7LT | Eugene McKay | Green               | Rev.      |
| n Magna Busines:<br>w:<br>e:                                                                                                                                                                 | 1170_003  | 0_ Plan              | Da                              | d Site             | lill Fari<br>n Roac<br>' Churc<br>dge<br>dgamo                                   | МсКа         | Planr               | Date      |
| Green Planning Studio Ltd<br>Unit D - Lunesdale, Upton Magna Business Park, Shrewsbury SY4 4TT<br>t: 01743 709364 w: www.greenplanning.co.uk<br>f: 01743 709695 e: applications@gpsltd.co.uk | 03        | ם                    | Date of first issue: 04/10/2021 | Plan               | rgan                                                                             | Y            | GreenPlanningStudio | Amendment |
|                                                                                                                                                                                              |           |                      |                                 |                    |                                                                                  |              | udio                |           |
| RIBA                                                                                                                                                                                         | Revision: | Planning             | Drawn:                          |                    |                                                                                  |              |                     |           |
| ractice                                                                                                                                                                                      |           | ng                   |                                 |                    |                                                                                  |              |                     | Author    |

#### 2021/01809/FUL

| Eugene McKay  Project title: Howe Mill Farm St Athan Road St Mary Church Cowbridge Vale of Glamorgan CF71 7LT  Drawing title:  Proposed Site Plan  Proposed Site Plan  Ballo of first issue: 04/10/2021 CF71 170_ Plan  Drawing Nuo. 21_1170_ Plan  Drawing Nuo. 21_1170_ 002  Geer Planning Stude Ltd UnitD Lumestale, Upton Magne Business Park, Shrawstury SY4 4TT Chartered Practice  RIBA  RIBA  A Mary Chartered Practice | GreenPlanningStudio |
|---------------------------------------------------------------------------------------------------------------------------------------------------------------------------------------------------------------------------------------------------------------------------------------------------------------------------------------------------------------------------------------------------------------------------------|---------------------|
|---------------------------------------------------------------------------------------------------------------------------------------------------------------------------------------------------------------------------------------------------------------------------------------------------------------------------------------------------------------------------------------------------------------------------------|---------------------|

| client                                              |                                                                                                   |         |          |
|-----------------------------------------------------|---------------------------------------------------------------------------------------------------|---------|----------|
| Mr E McKey                                          |                                                                                                   |         |          |
| project                                             |                                                                                                   |         | status   |
| Howe Farm<br>Howe Mill Farm, S<br>St Mary Church, 0 |                                                                                                   | S4      |          |
| Drawing Title                                       |                                                                                                   |         |          |
|                                                     | Proposed D                                                                                        | rawings |          |
| 1:50                                                | R1 Roof Level, GF Ground Floor<br>Back Elevation, Left Side Elevat<br>Elevation, Planning Section |         | A1       |
| scales                                              | paper size                                                                                        |         |          |
| code                                                |                                                                                                   | number  | revision |
| 1170-GPS-ZZ-Z                                       |                                                                                                   |         |          |