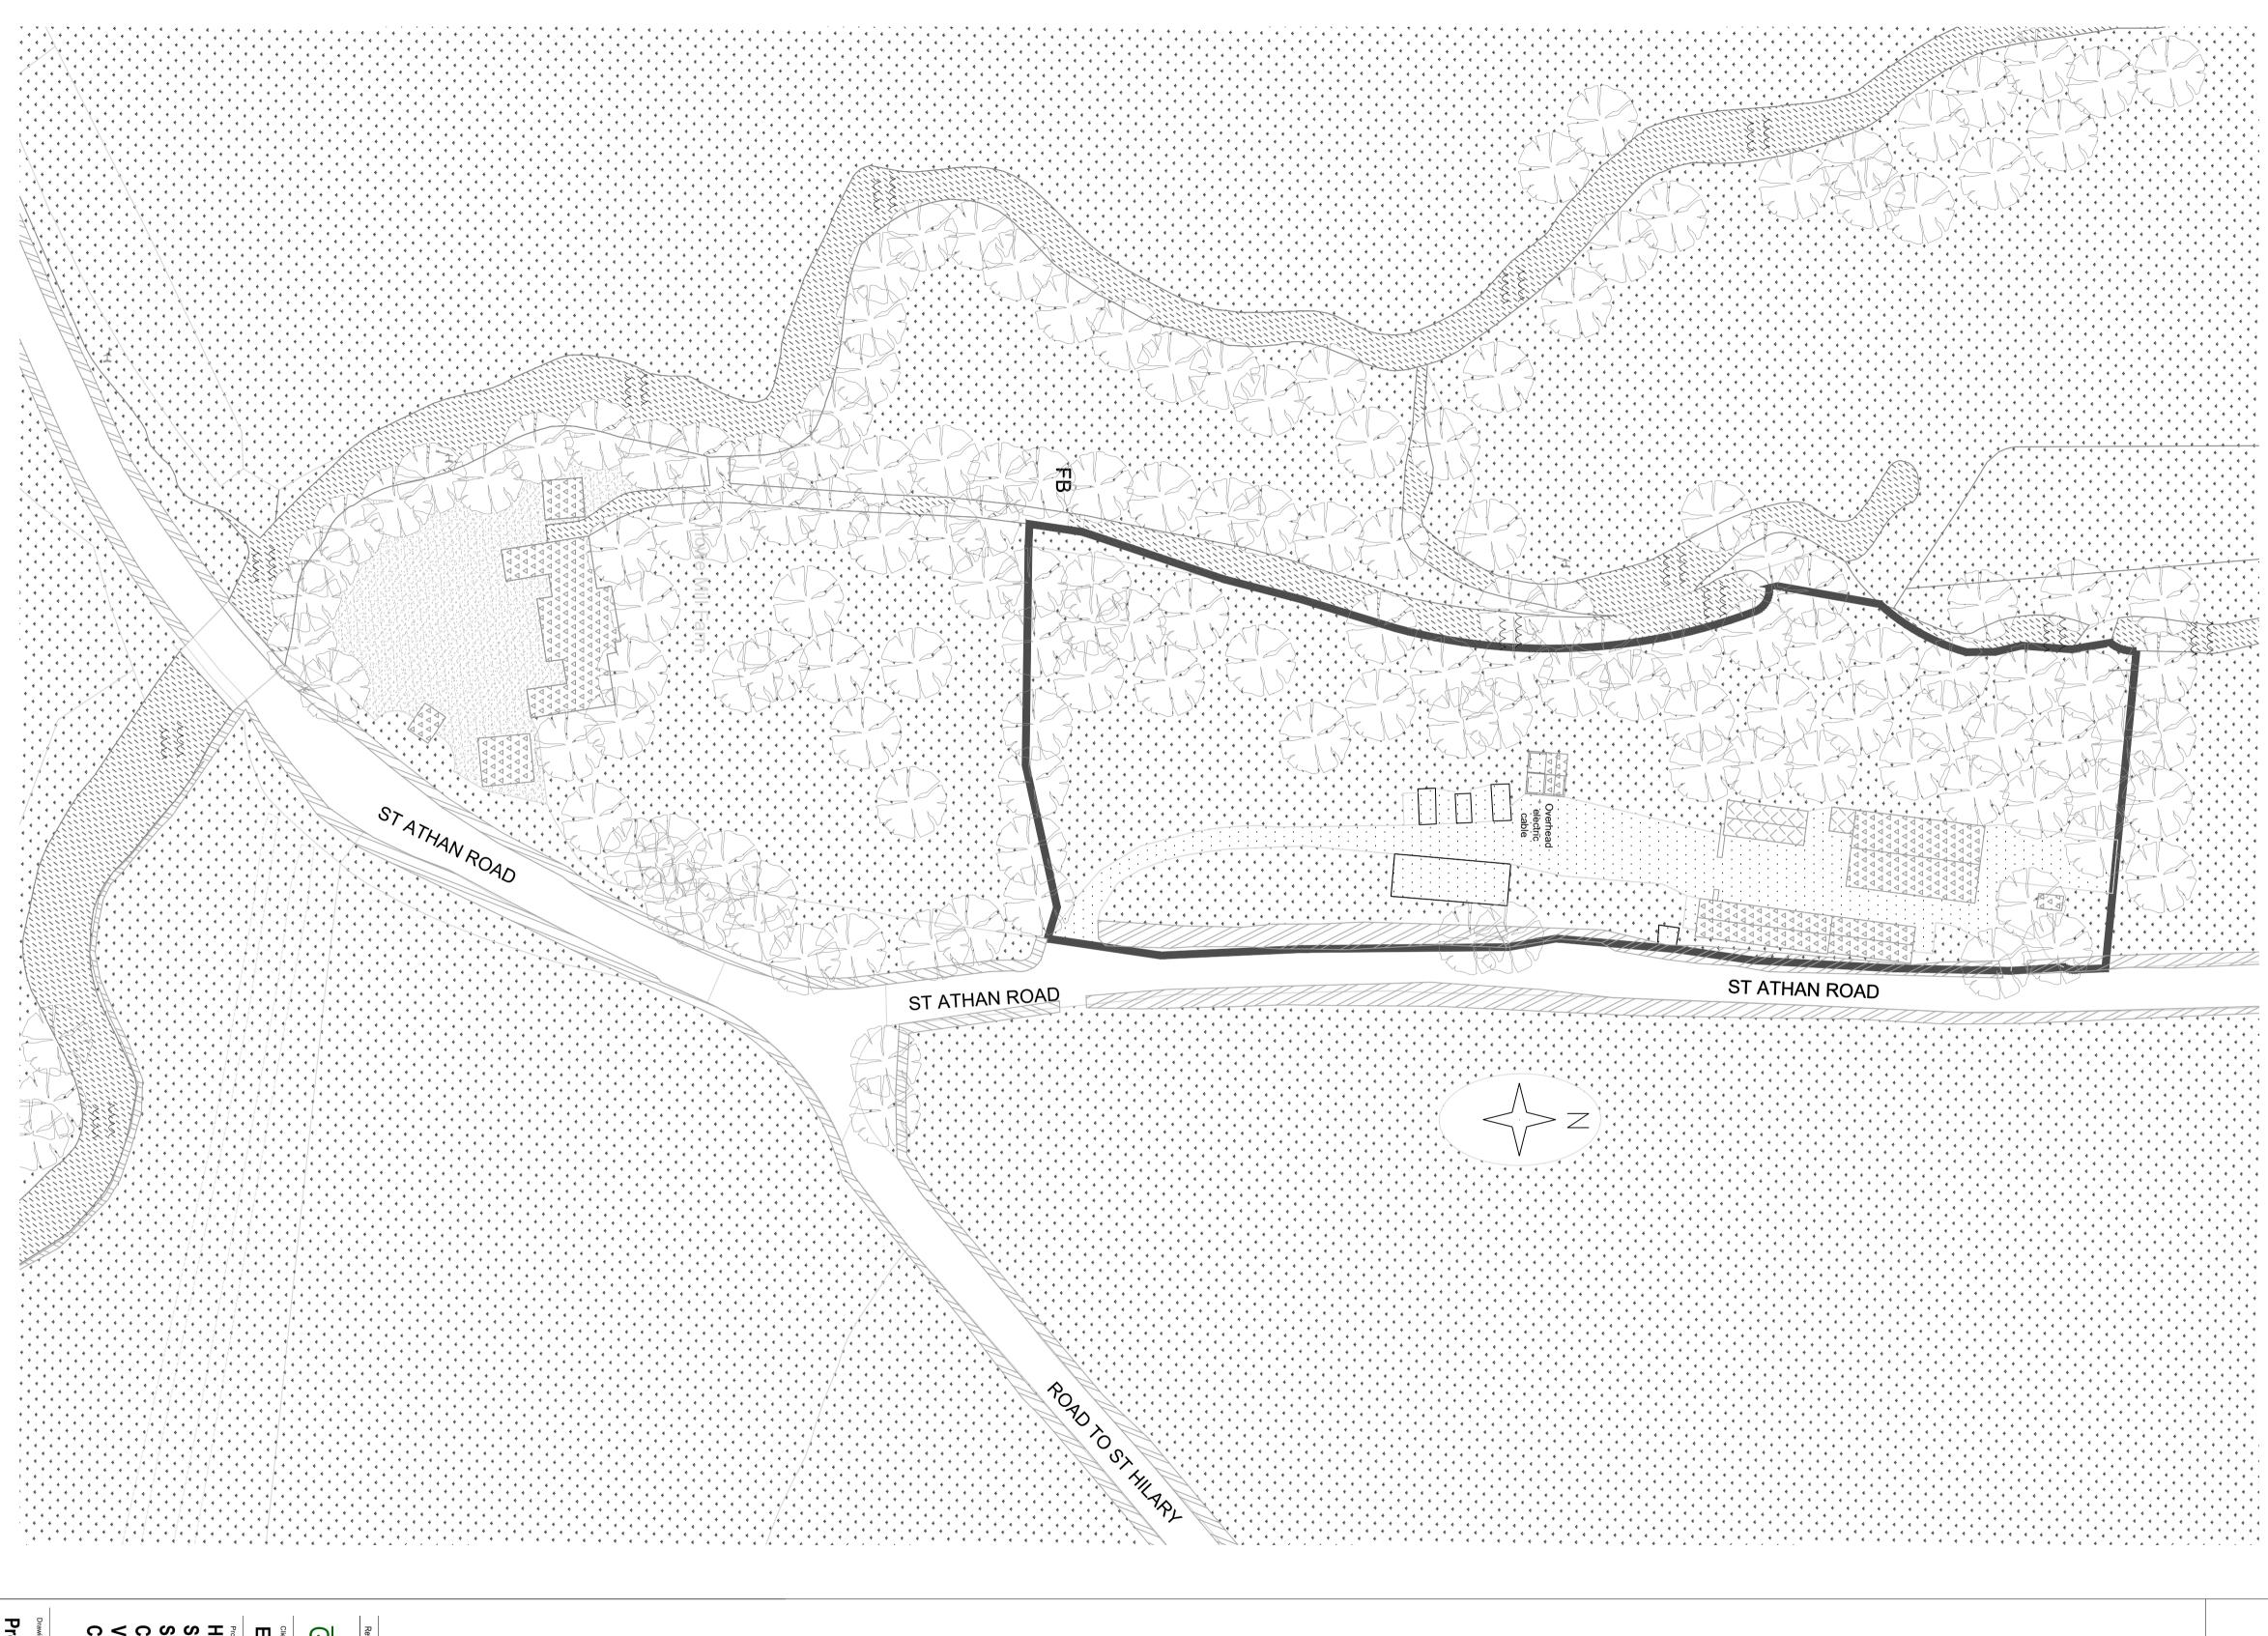

#### 2021/01809/FUL

| Eugene McKay  Project title: Howe Mill Farm St Athan Road St Mary Church Cowbridge Vale of Glamorgan CF71 7LT  Drawing title:  Proposed Site Plan  Proposed Site Plan  Ballo of first issue: 04/10/2021 CF71 170_ Plan  Drawing Nuo. 21_1170_ Plan  Drawing Nuo. 21_1170_ 002  Geer Planning Stude Ltd UnitD Lumestale, Upton Magne Business Park, Shrawstury SY4 4TT Chartered Practice  RIBA  RIBA  A Mary Chartered Practice | GreenPlanningStudio |
|---------------------------------------------------------------------------------------------------------------------------------------------------------------------------------------------------------------------------------------------------------------------------------------------------------------------------------------------------------------------------------------------------------------------------------|---------------------|
|---------------------------------------------------------------------------------------------------------------------------------------------------------------------------------------------------------------------------------------------------------------------------------------------------------------------------------------------------------------------------------------------------------------------------------|---------------------|

| PXXI                                             |               |                | 3355                 | T-1                   |                   | \$724./A               | <br> <br>                          | ব্যবহর                        |      |
|--------------------------------------------------|---------------|----------------|----------------------|-----------------------|-------------------|------------------------|------------------------------------|-------------------------------|------|
|                                                  | ı             |                |                      | * *                   |                   |                        |                                    |                               | Key: |
| Proposed 1 bedroom holiday home and utility room | Boundary line | Existing trees | Existing Watercourse | Existing grassed area | Existing hedgerow | Existing hard standing | Existing concrete drives and bases | Existing buildings/structures | ,    |