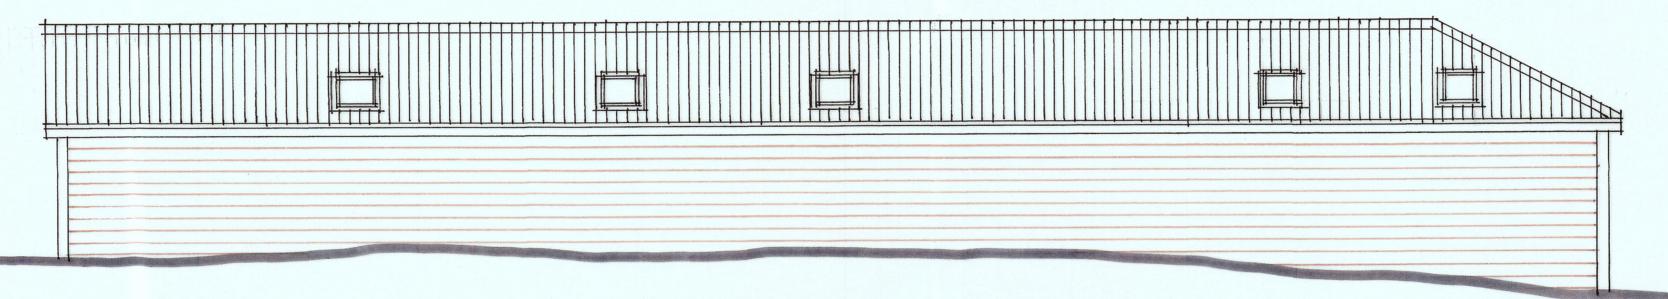

### CHAMBERLAIN MOSS KING

Project HOLTON ROAD, BARRY Project number Client KESTRAL CONSTRUCTION LTD Title PROPOSED ELEVATIONS Drawing number Scale 1 : 100 at A1 Revision PLANNING Status Drawn Date 27.04.21