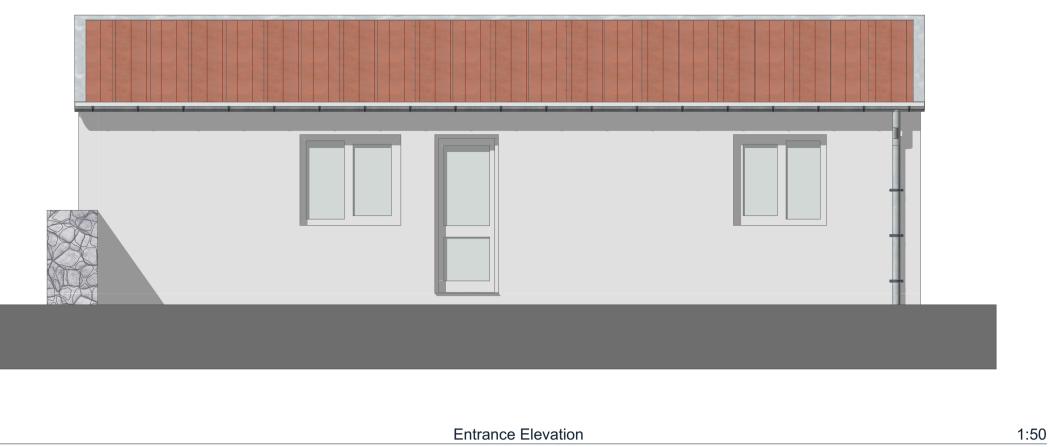

| client                                              |                                                                                                   |         |          |
|-----------------------------------------------------|---------------------------------------------------------------------------------------------------|---------|----------|
| Mr E McKey                                          |                                                                                                   |         |          |
| project                                             |                                                                                                   |         | status   |
| Howe Farm<br>Howe Mill Farm, S<br>St Mary Church, 0 |                                                                                                   | S4      |          |
| Drawing Title                                       |                                                                                                   |         |          |
|                                                     | Proposed D                                                                                        | rawings |          |
| 1:50                                                | R1 Roof Level, GF Ground Floor<br>Back Elevation, Left Side Elevat<br>Elevation, Planning Section |         | A1       |
| scales                                              | paper size                                                                                        |         |          |
| code                                                |                                                                                                   | number  | revision |
| 1170-GPS-ZZ-Z                                       |                                                                                                   |         |          |