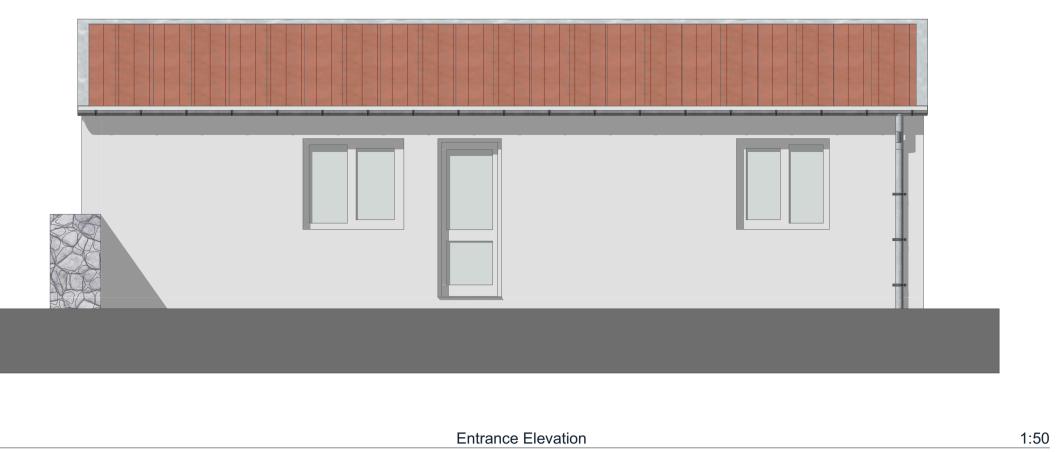

| client                                              |                                                                                                   |         |          |
|-----------------------------------------------------|---------------------------------------------------------------------------------------------------|---------|----------|
| Mr E McKey                                          |                                                                                                   |         |          |
| project                                             |                                                                                                   |         | status   |
| Howe Farm<br>Howe Mill Farm, S<br>St Mary Church, 0 |                                                                                                   | S4      |          |
| Drawing Title                                       |                                                                                                   |         |          |
|                                                     | Proposed D                                                                                        | rawings |          |
| 1:50                                                | R1 Roof Level, GF Ground Floor<br>Back Elevation, Left Side Elevat<br>Elevation, Planning Section |         | A1       |
| scales                                              | paper size                                                                                        |         |          |
| code                                                |                                                                                                   | number  | revision |
| 1170-GPS-ZZ-Z                                       |                                                                                                   |         |          |