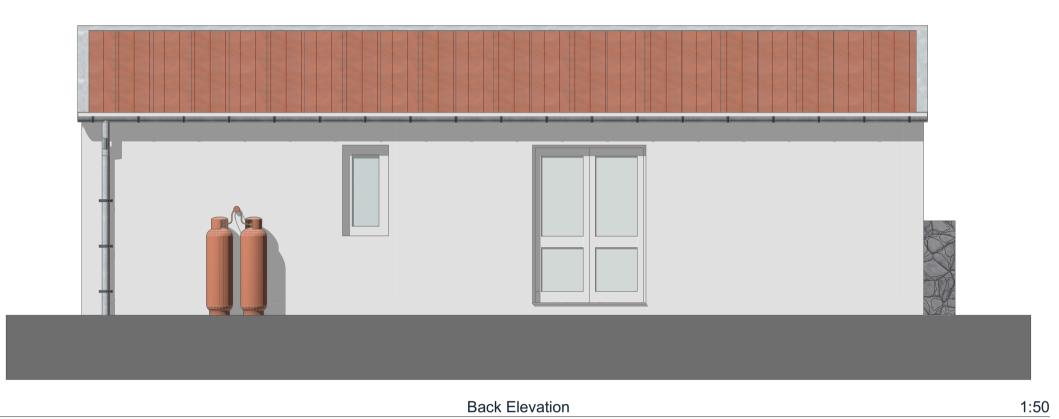

| client                                              |                                                                                                   |         |          |
|-----------------------------------------------------|---------------------------------------------------------------------------------------------------|---------|----------|
| Mr E McKey                                          |                                                                                                   |         |          |
| project                                             |                                                                                                   |         | status   |
| Howe Farm<br>Howe Mill Farm, S<br>St Mary Church, 0 |                                                                                                   | S4      |          |
| Drawing Title                                       |                                                                                                   |         |          |
|                                                     | Proposed D                                                                                        | rawings |          |
| 1:50                                                | R1 Roof Level, GF Ground Floor<br>Back Elevation, Left Side Elevat<br>Elevation, Planning Section |         | A1       |
| scales                                              | paper size                                                                                        |         |          |
| code                                                |                                                                                                   | number  | revision |
| 1170-GPS-ZZ-Z                                       |                                                                                                   |         |          |