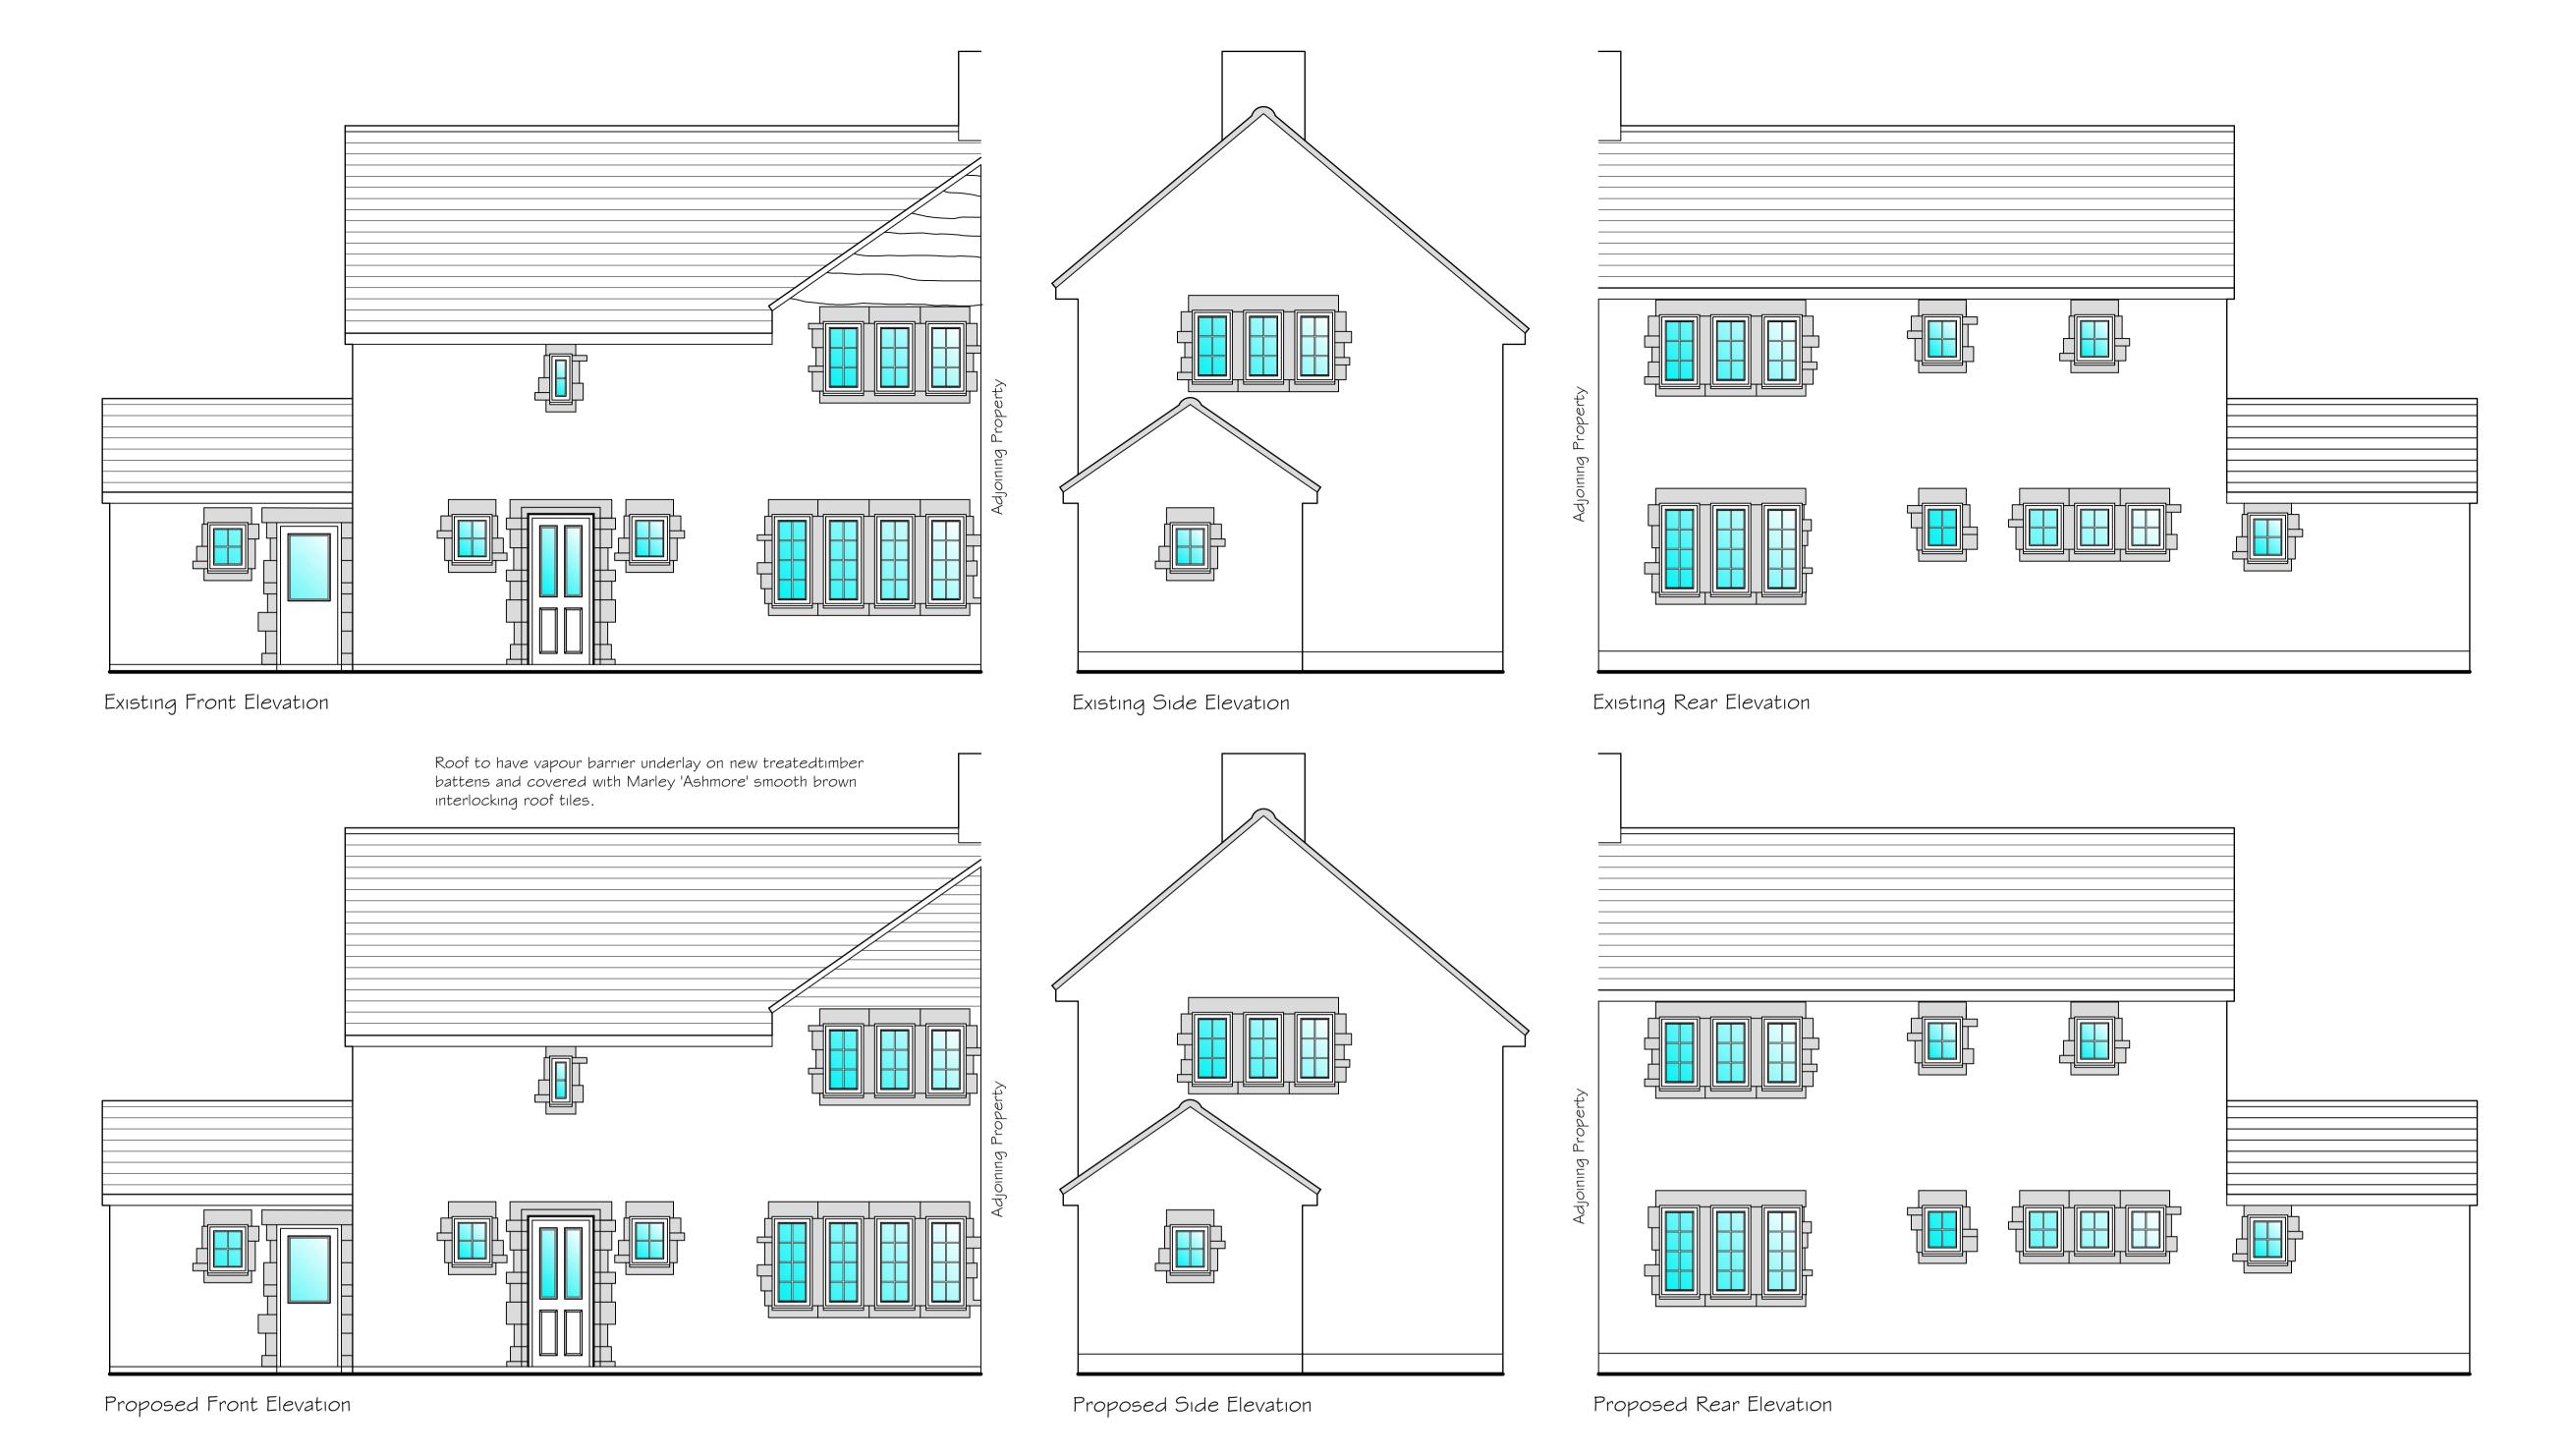

OAD\_5239 Drawing Ref 1302 Drawing Name Proposed Elevations Sheet 2

Date 21.07.2021

Scale 1:100 Paper Size A3

Existing Site Plan At 1:500 Scale

2021/01386/RG3

| Tecta Associates Ltd  Tel: - 01685 35273 1/ Mobile: - 07765800405  E-mail info@tecta-associates.co.uk                                                  |             |                    |  |  |  |  |
|--------------------------------------------------------------------------------------------------------------------------------------------------------|-------------|--------------------|--|--|--|--|
| Title: Retrospective Application - New Roof Covering Previous & Existing Elevations 2 Duffryn Close, St Nicholas, CF5 6SS  Date: Scale: Scale: (At A1) |             |                    |  |  |  |  |
| Client:                                                                                                                                                | Number:     |                    |  |  |  |  |
| Vale Of Glamorgan County Council The Alps Depot, Alps Quarry Road, Wenvoe, CF5 6AA TAL2 1/30/05                                                        |             |                    |  |  |  |  |
| Do not scale from this drawing, all dimensions must be checked on site.                                                                                | (C) Tecta A | Associates Limited |  |  |  |  |