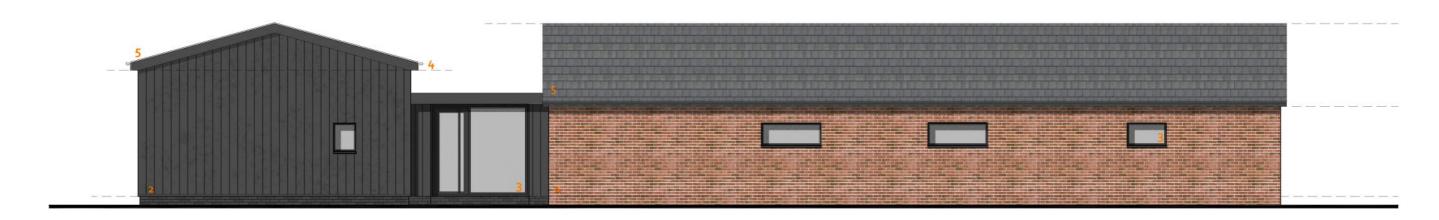

#### **REVISION NOTES:**

REVISION \_ PLANNING

Rev: - Date: 21st July 2021 Rev: A Date: 10th August 2021 Notes:

Notes:

Planning submission Planning submission

Drawing status PLANNING

Project Name Brooklands Farm, St Nicholas Project Ref Drawn By

OAD\_5239 Drawing Ref 1302 Drawing Name Proposed Elevations Sheet 2

Date 21.07.2021

Scale 1:100 Paper Size A3

Existing Site Plan At 1:500 Scale

2021/01386/RG3

| Tecta Associates Ltd  Tel: - 01685 35273 1/ Mobile: - 07765800405  E-mail info@tecta-associates.co.uk                                                  |             |                    |  |  |  |  |
|--------------------------------------------------------------------------------------------------------------------------------------------------------|-------------|--------------------|--|--|--|--|
| Title: Retrospective Application - New Roof Covering Previous & Existing Elevations 2 Duffryn Close, St Nicholas, CF5 6SS  Date: Scale: Scale: (At A1) |             |                    |  |  |  |  |
| Client:                                                                                                                                                | Number:     |                    |  |  |  |  |
| Vale Of Glamorgan County Council The Alps Depot, Alps Quarry Road, Wenvoe, CF5 6AA TAL2 1/30/05                                                        |             |                    |  |  |  |  |
| Do not scale from this drawing, all dimensions must be checked on site.                                                                                | (C) Tecta A | Associates Limited |  |  |  |  |