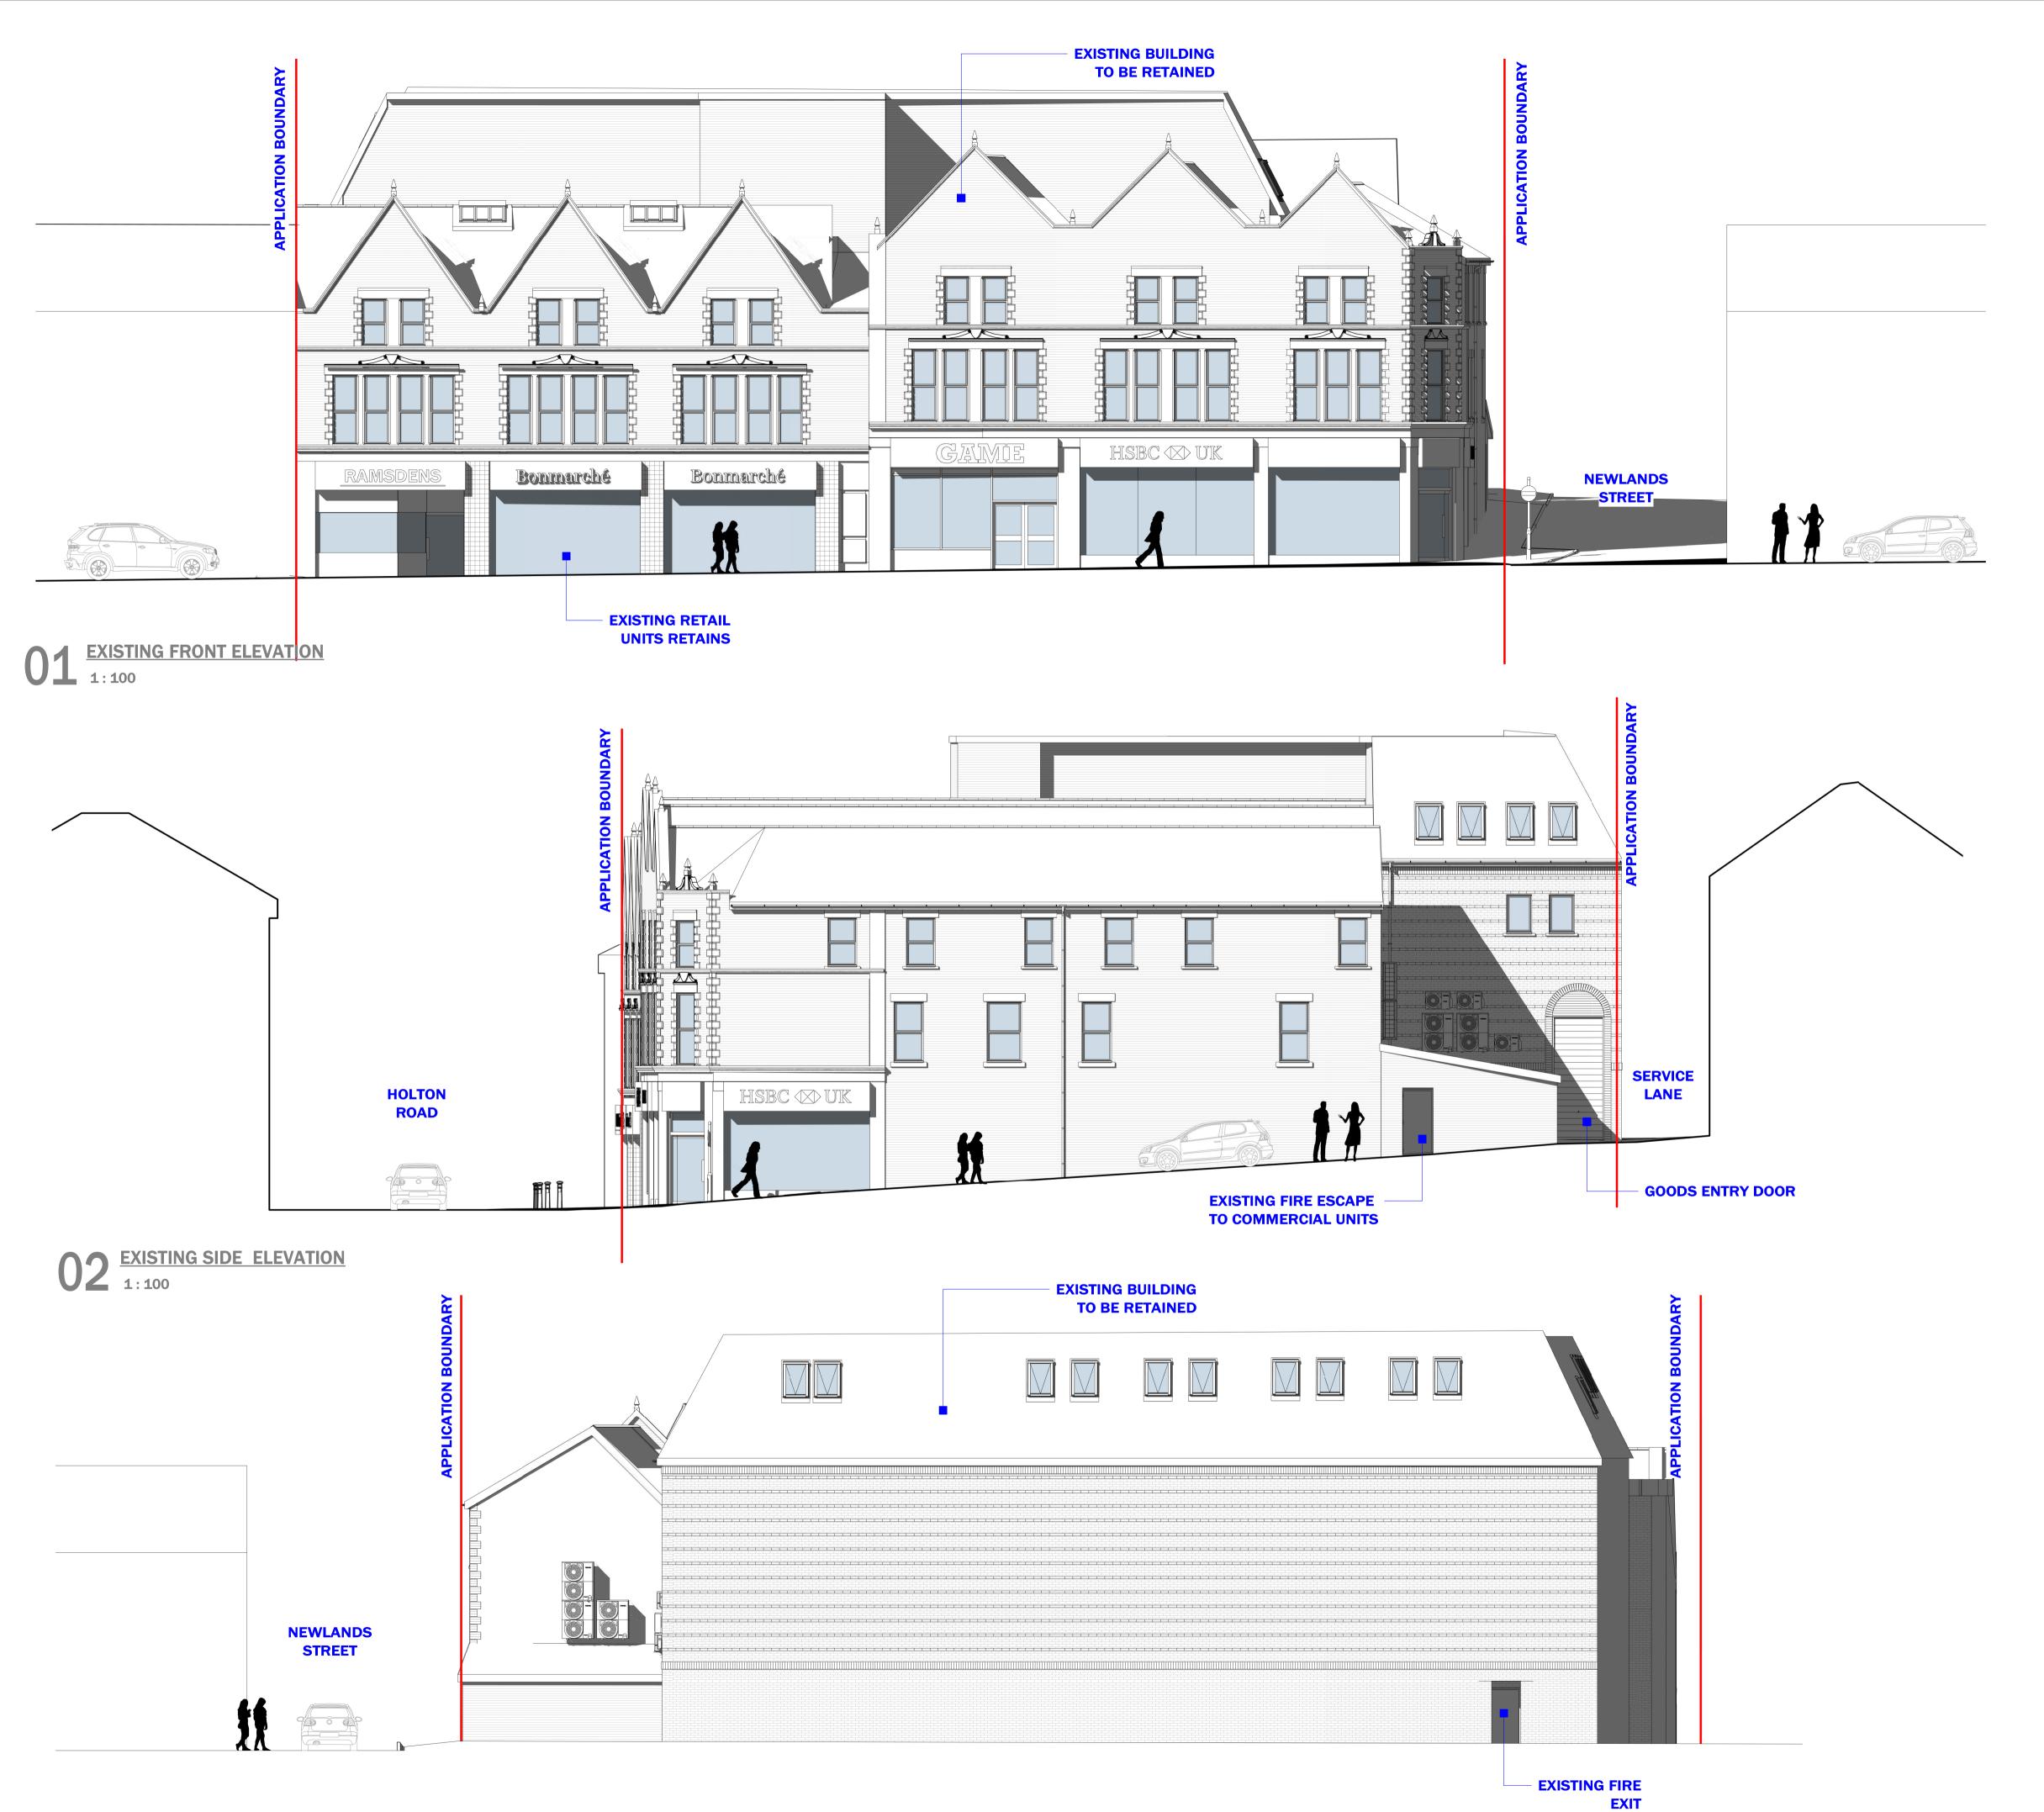

97a Glebe Street | Penarth Vale of Glamorgan | CF64 1EE

T. 02920 306400 www.chamberlainmossking.co.uk HOLTON ROAD, BARRY

Project Project number KESTRAL CONSTRUCTION LTD **EXISTING ELEVATIONS** Drawing number A106 1 : 100 at A1 Scale Revision PLANNING Status Drawn 27.04.21 Date