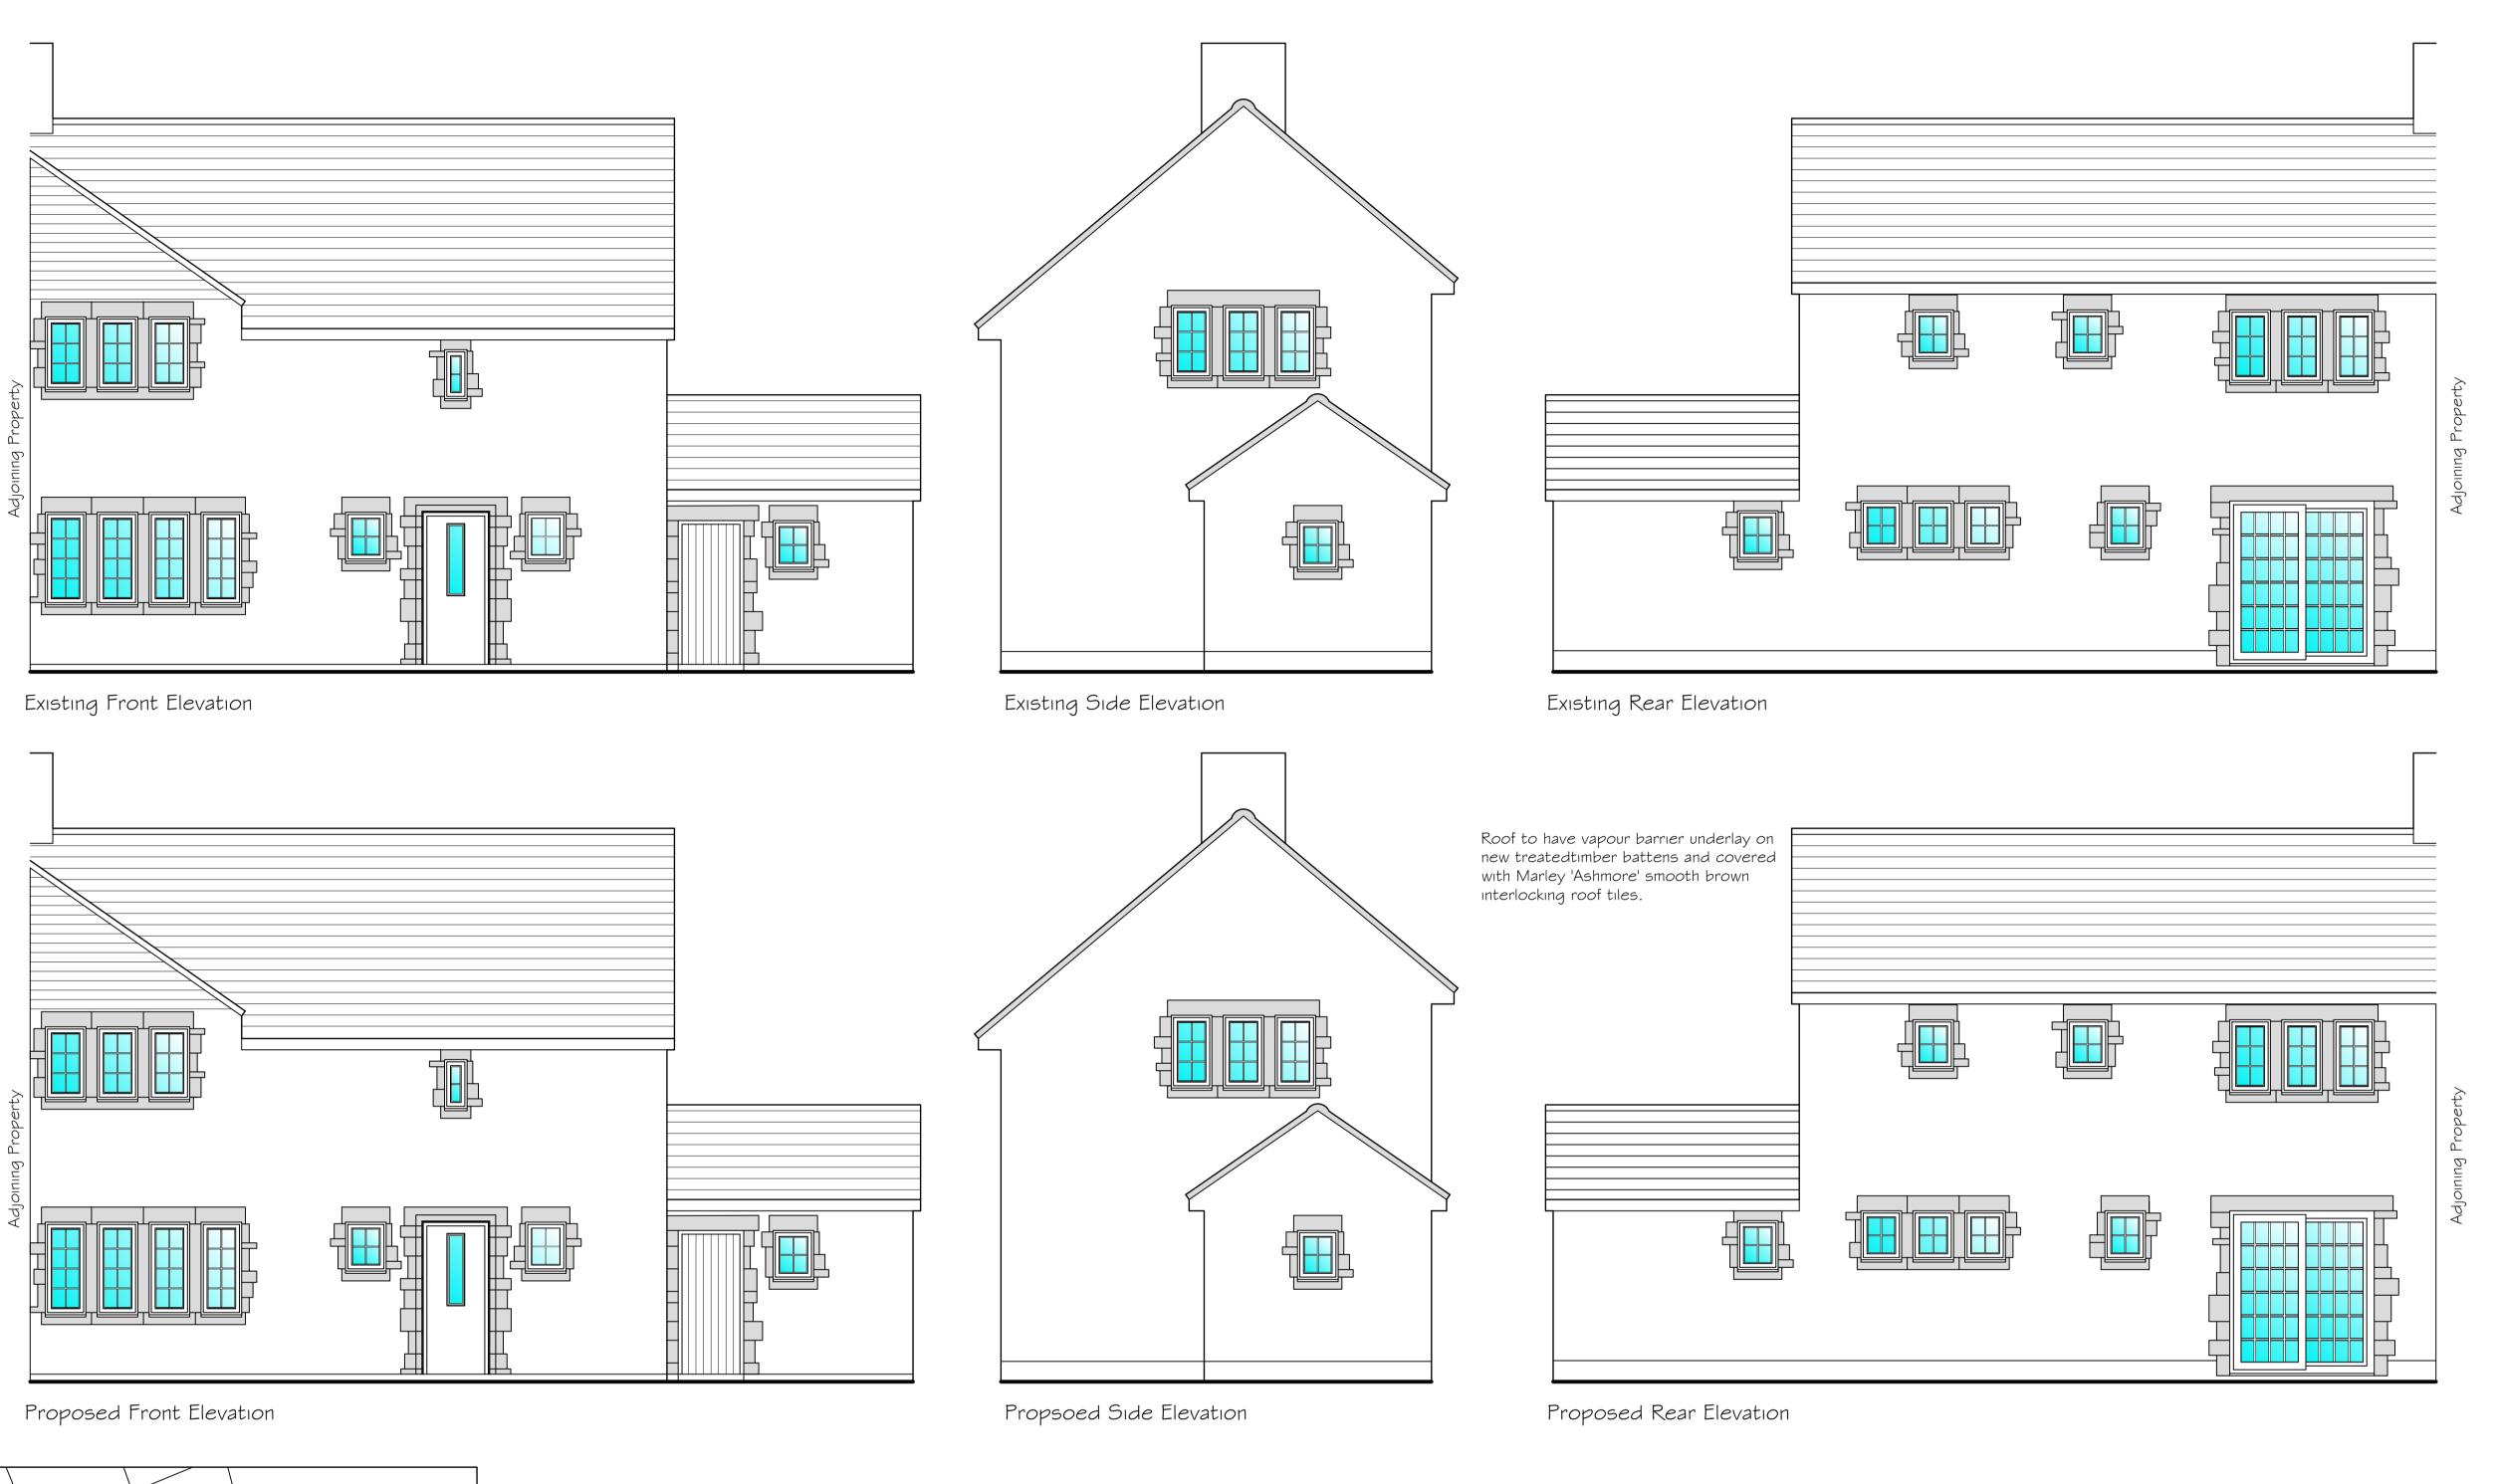

2021/00622/FUL

### CHAMBERLAIN MOSS KING

Project HOLTON ROAD, BARRY Project number Client KESTRAL CONSTRUCTION LTD Title PROPOSED ELEVATIONS Drawing number Scale 1 : 100 at A1 Revision PLANNING Status Drawn Date 27.04.21