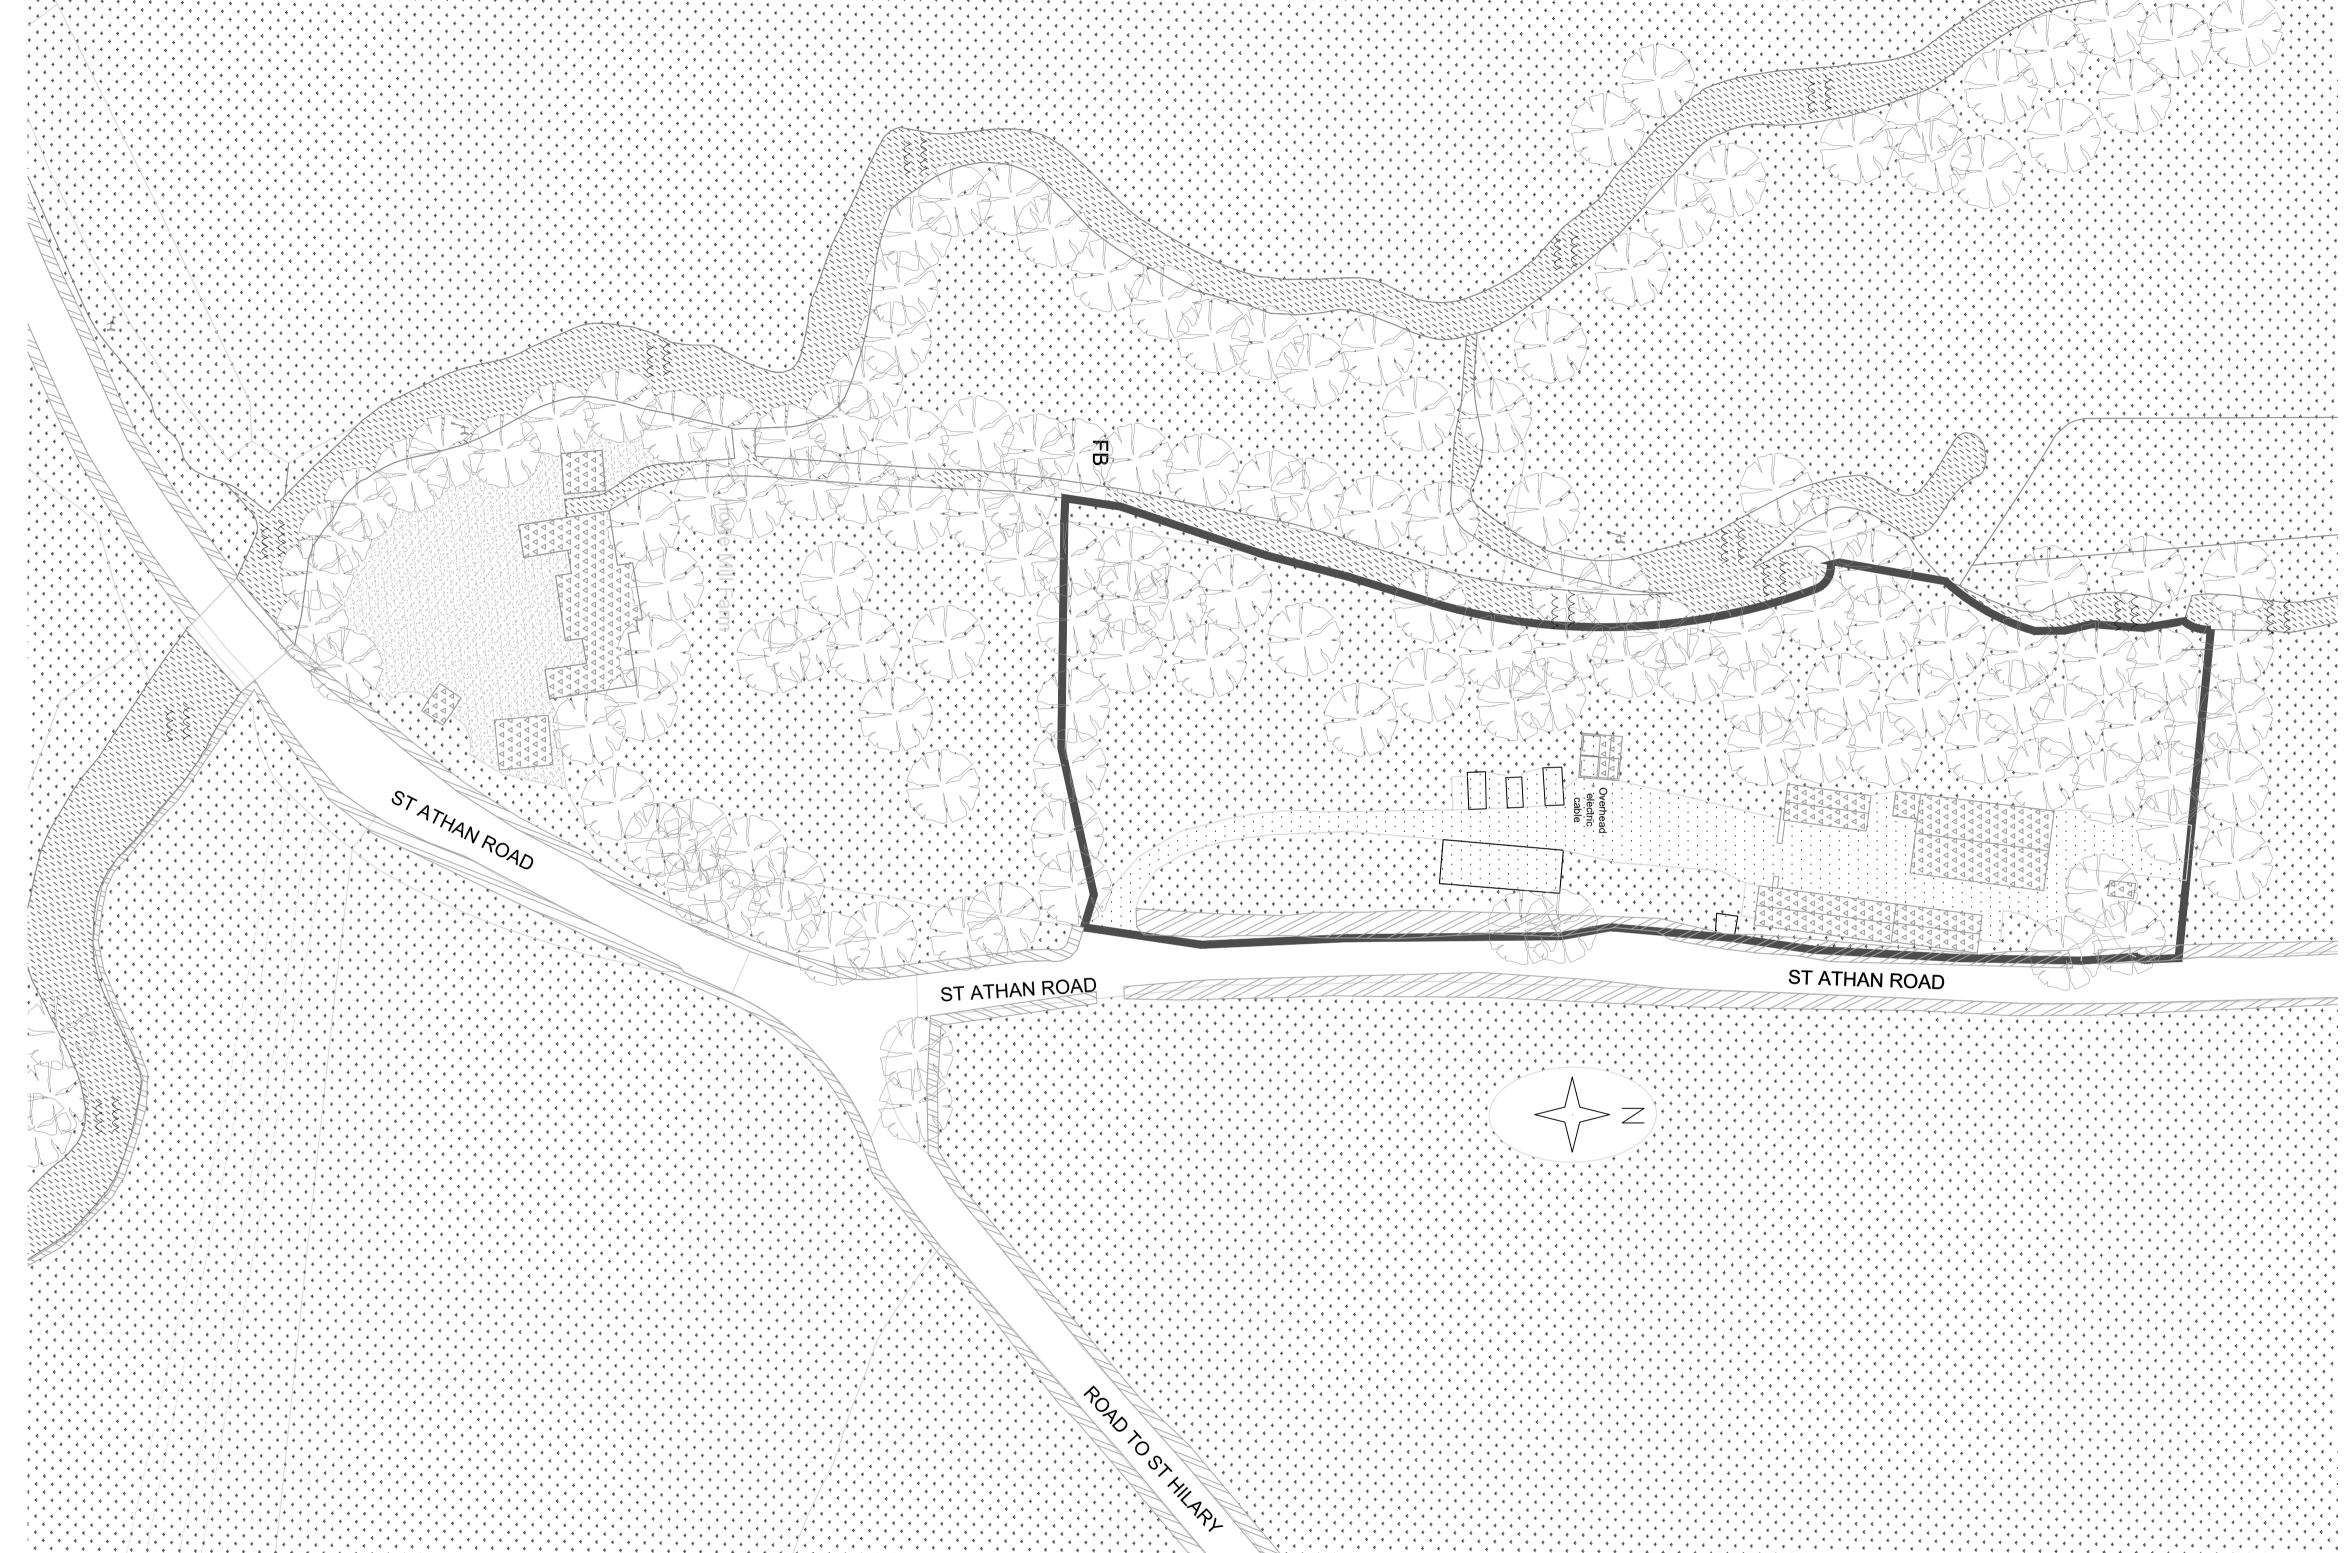

| l             |                |                      | , ,                   |                   |                        |                                    |                              | Key: |
|---------------|----------------|----------------------|-----------------------|-------------------|------------------------|------------------------------------|------------------------------|------|
| Boundary line | Existing trees | Existing Watercourse | Existing grassed area | Existing hedgerow | Existing hard standing | Existing concrete drives and bases | Existing buidings/structures | 1    |