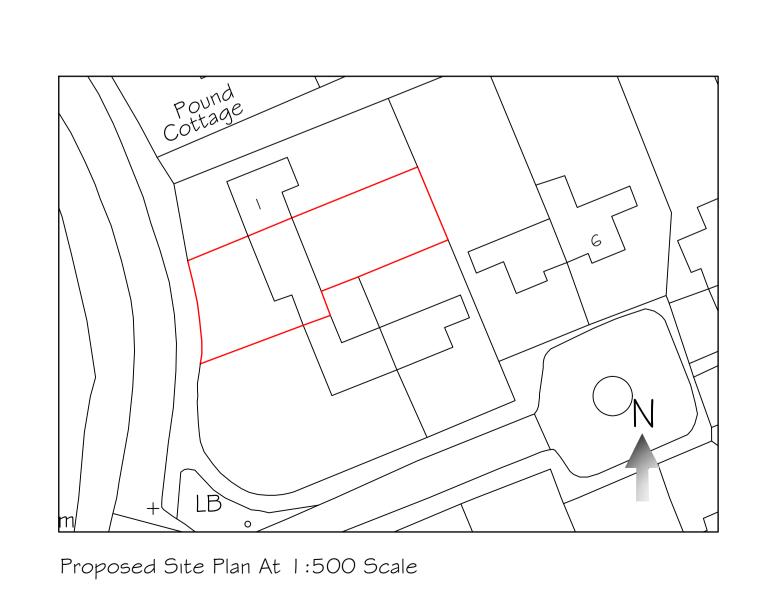

Proposed Elevations Sheet 1 Drawn By

Brooklands Farm, St Nicholas OAD\_5239 1301

Date 21.07.2021





2021/01270/FUL

Proposed South West Elevation



#### Materials Schedule Plot 1:

- Mixed Red Brick
- Corrugated metal cladding Black
- Aluminium windows and doors Anthracite
- UPVC fascias, bargeboards and rainwater goods Black
- Slate roof tiles Dark grey

Proposed North East Elevation

#### **REVISION NOTES:**

REVISION \_ PLANNING

Rev: - Date: 21st July 2021 Rev: A Date: 10th August 2021 Notes:

Notes:

Planning submission Planning submission

Drawing status PLANNING



Project Name Brooklands Farm, St Nicholas Project Ref Drawn By

OAD\_5239 Drawing Ref 1302 Drawing Name Proposed Elevations Sheet 2

Date 21.07.2021

Scale 1:100 Paper Size A3





Existing Site Plan At 1:500 Scale



2021/01386/RG3

| Tecta Associates Ltd  Tel: - 01685 35273 1/ Mobile: - 07765800405  E-mail info@tecta-associates.co.uk                                                  |             |                    |  |  |  |  |
|--------------------------------------------------------------------------------------------------------------------------------------------------------|-------------|--------------------|--|--|--|--|
| Title: Retrospective Application - New Roof Covering Previous & Existing Elevations 2 Duffryn Close, St Nicholas, CF5 6SS  Date: Scale: Scale: (At A1) |             |                    |  |  |  |  |
| Client:                                                                                                                                                | Number:     |