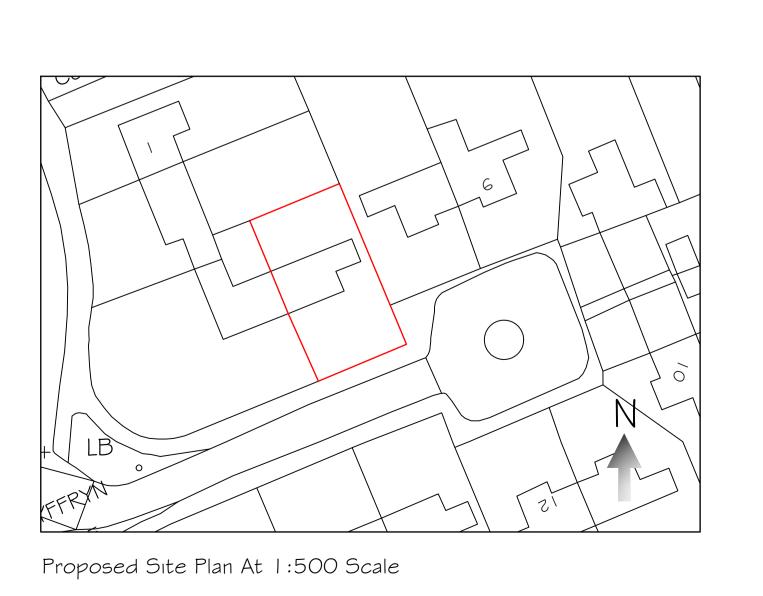

OAD\_5239 Drawing Ref 1302 Drawing Name Proposed Elevations Sheet 2

Date 21.07.2021

Scale 1:100 Paper Size A3

Existing Site Plan At 1:500 Scale

2021/01386/RG3

| Tecta Associates Ltd  Tel: - 01685 35273 1/ Mobile: - 07765800405  E-mail info@tecta-associates.co.uk                                                  |             |                    |  |  |  |  |
|--------------------------------------------------------------------------------------------------------------------------------------------------------|-------------|--------------------|--|--|--|--|
| Title: Retrospective Application - New Roof Covering Previous & Existing Elevations 2 Duffryn Close, St Nicholas, CF5 6SS  Date: Scale: Scale: (At A1) |             |                    |  |  |  |  |
| Client:                                                                                                                                                | Number:     |                    |  |  |  |  |
| Vale Of Glamorgan County Council The Alps Depot, Alps Quarry Road, Wenvoe, CF5 6AA TAL2 1/30/05                                                        |             |                    |  |  |  |  |
| Do not scale from this drawing, all dimensions must be checked on site.                                                                                | (C) Tecta A | Associates Limited |  |  |  |  |