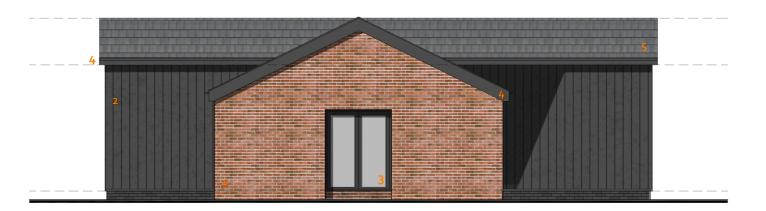

#### Materials Schedule Plot 1:

- Mixed Red Brick
- Corrugated metal cladding Black
- Aluminium windows and doors Anthracite
- UPVC fascias, bargeboards and rainwater goods Black
- Slate roof tiles Dark grey