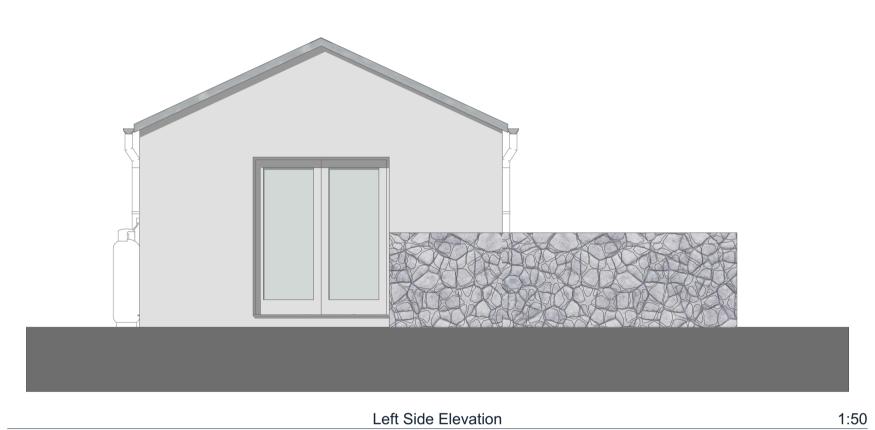

| client                                              |                                                                                                   |         |          |
|-----------------------------------------------------|---------------------------------------------------------------------------------------------------|---------|----------|
| Mr E McKey                                          |                                                                                                   |         |          |
| project                                             |                                                                                                   |         | status   |
| Howe Farm<br>Howe Mill Farm, S<br>St Mary Church, 0 |                                                                                                   | S4      |          |
| Drawing Title                                       |                                                                                                   |         |          |
|                                                     | Proposed D                                                                                        | rawings |          |
| 1:50                                                | R1 Roof Level, GF Ground Floor<br>Back Elevation, Left Side Elevat<br>Elevation, Planning Section |         | A1       |
| scales                                              | paper size                                                                                        |         |          |
| code                                                |                                                                                                   | number  | revision |
| 1170-GPS-ZZ-Z                                       |                                                                                                   |         |          |