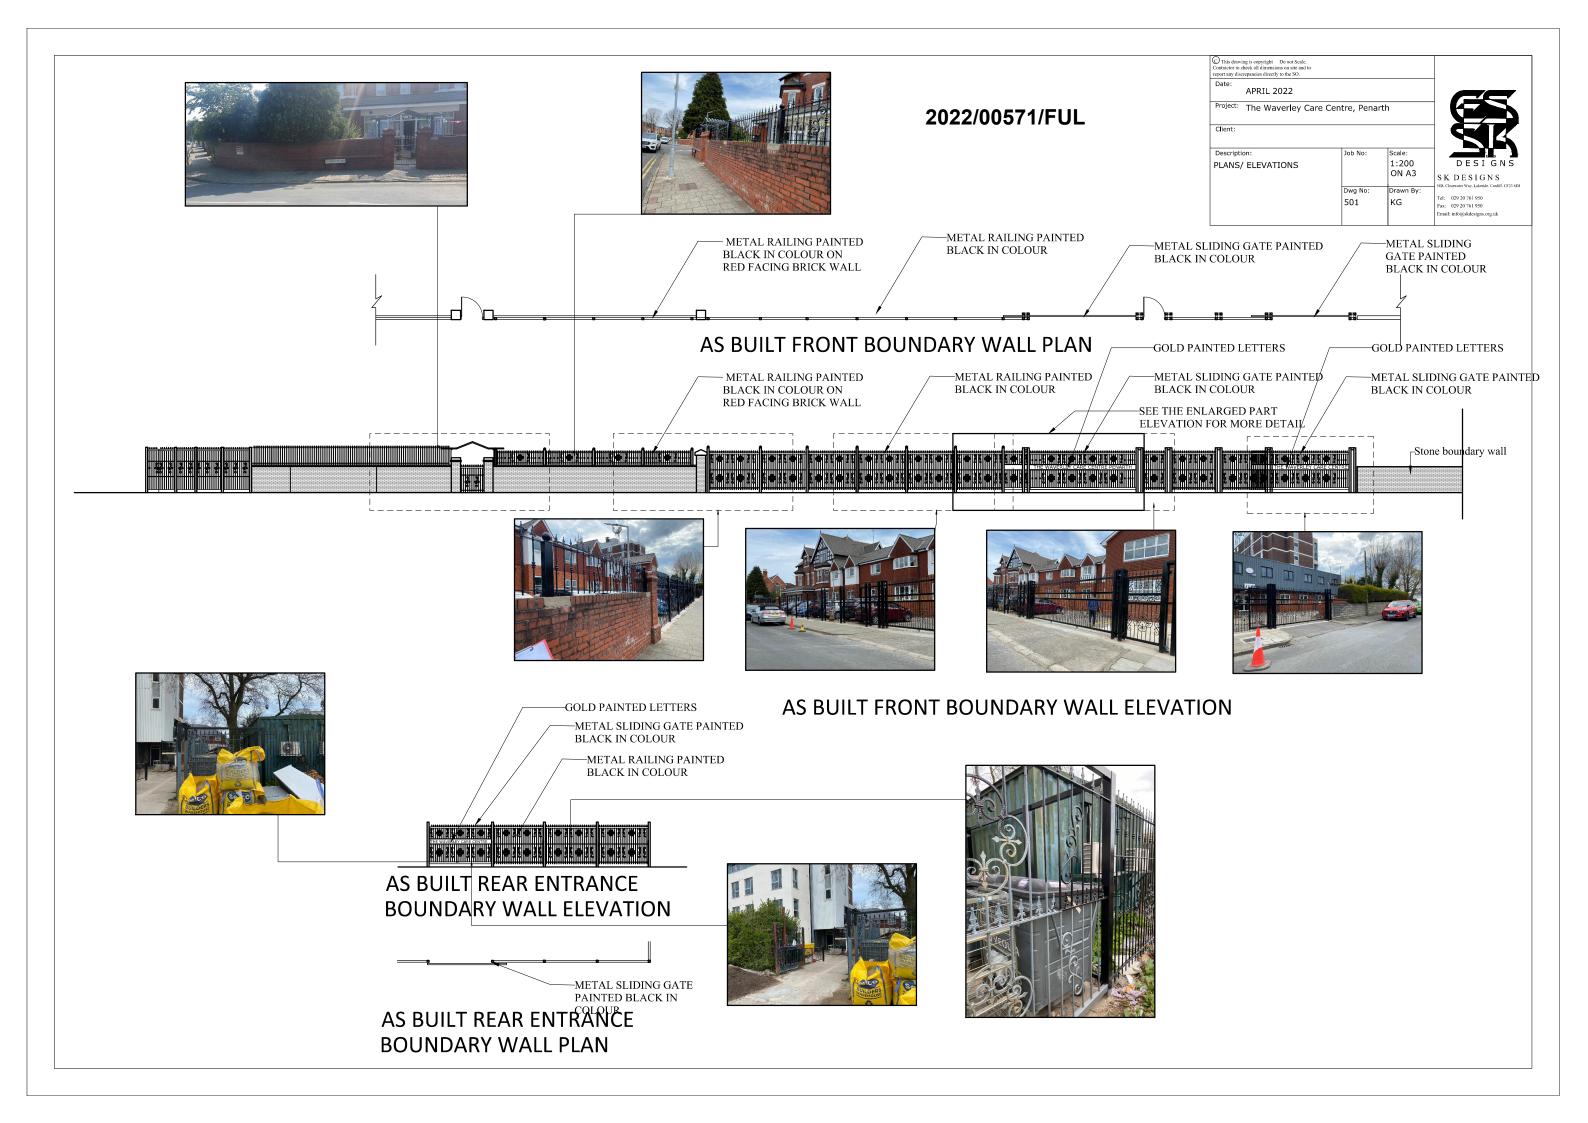

| number  | revision |
| 1170-GPS-ZZ-Z                                       |                                                                                                   |         |          |

Unit D Lunsdale Upton Magna Business Park Shrewsbury e: SY4 4TT

e: applications@gpsltd.co.uk www.greenplanning.co.uk







# Waverley Care Centre, 122-124, Plymouth Road, Penarth, CF64 SDN



Map area bounded by: 318440,170449 318582,170591. Produced on 18 March 2021 from the OS National Geographic Database. Reproduction in whole or part is prohibited without the prior permission of Ordnance Survey. © Crown copyright 2021. Supplied by UKPlanningMaps.com a licensed OS partner (100054135). Unique plan reference: p2cuk/595401/807654





#### 2022/00571/FUL

| This drawing is copyright Do not Scale. Contractor to check all dimensions on site and to report any discrepancies directly to the SO. |              |           |                                                                       |
|----------------------------------------------------------------------------------------------------------------------------------------|--------------|-----------|-----------------------------------------------------------------------|
| Date: APRIL 2022                                                                                                                       |              |           |                                                                       |
| Project: The Waverley Care