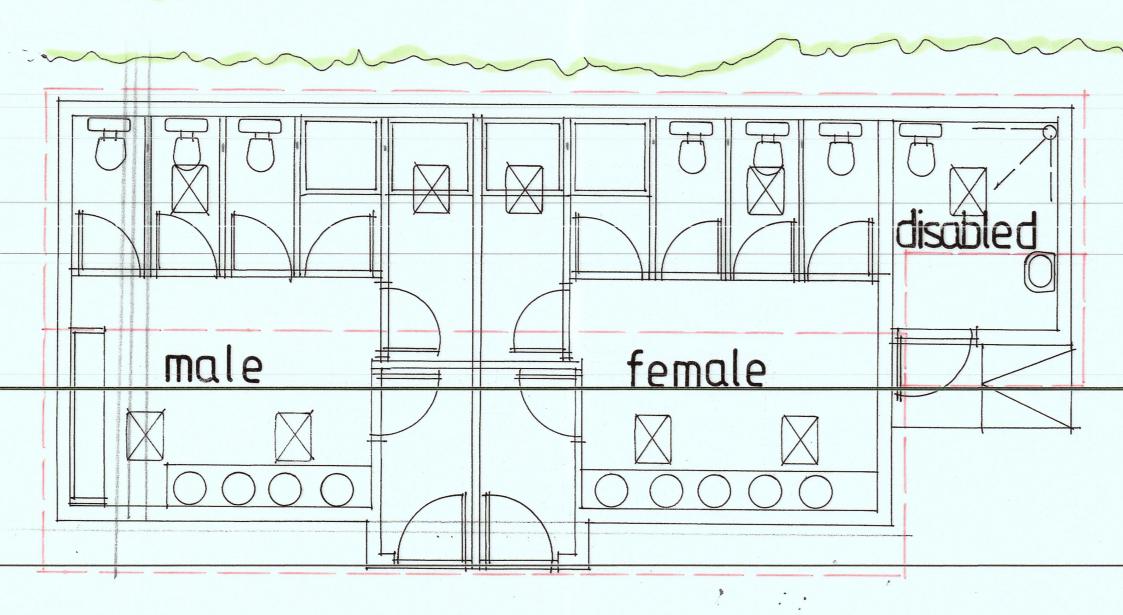

SHOWER/ TOILET BLOCK PLAN 1:50

SIDE ELEVATION

2021/00764/FUL

REV. B REFERENCE TO CARAVAN SITE REMOVED