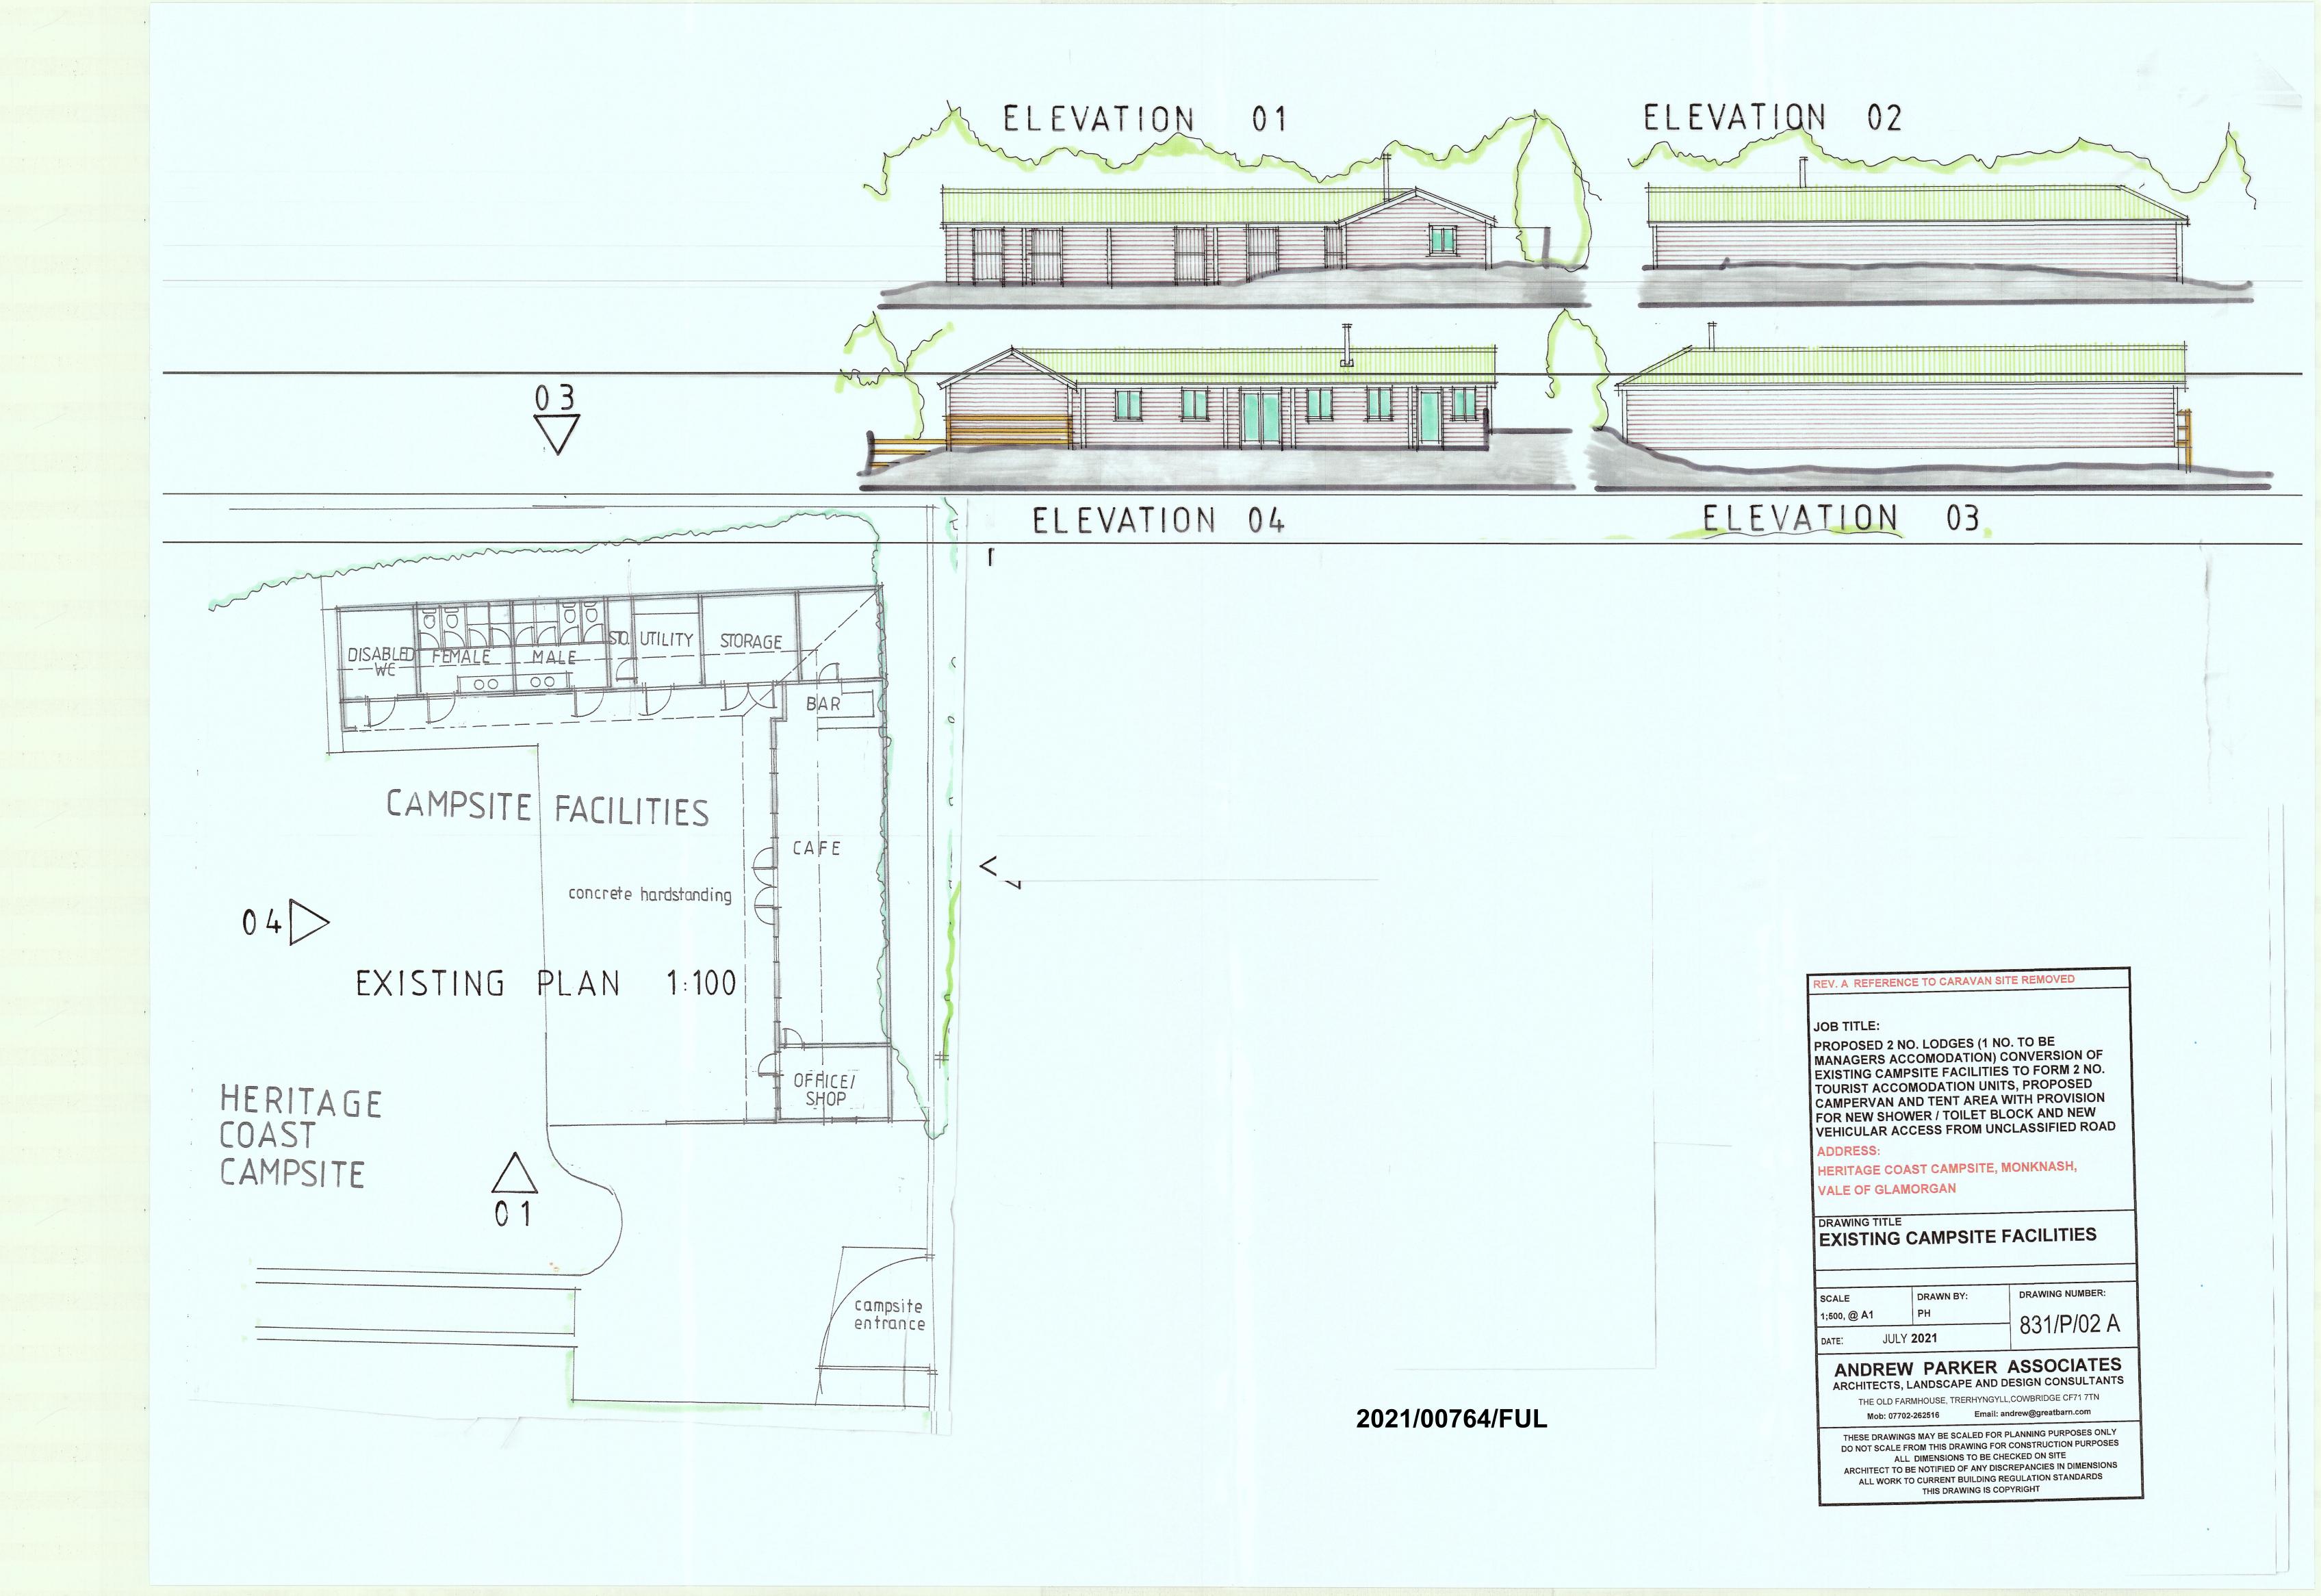

SHOWER/ TOILET BLOCK PLAN 1:50

SIDE ELEVATION

2021/00764/FUL

REV. B REFERENCE TO CARAVAN SITE REMOVED

#### JOB TITLE:

PROPOSED 2 NO. LODGES (1 NO. TO BE MANAGERS ACCOMODATION) CONVERSION OF EXISTING CAMPSITE FACILITIES TO FORM 2 NO. TOURIST ACCOMODATION UNITS, PROPOSED CAMPERVAN AND TENT AREA WITH PROVISION FOR NEW SHOWER / TOILET BLOCK AND NEW VEHICULAR ACCESS FROM UNCLASSIFIED ROAD

#### ADDRESS:

HERITAGE COAST CAMPSITE, MONKNASH, VALE OF GLAMORGAN

## PROPOSED LODGE

SCALE DRAWN BY 1;50, @ A1 PH

JULY 2021 831/P/12 B

DRAWING NUMBER:

ELEVATION 01

ELEVATION 02

ELEVATION 03

ELEVATION 04

OD TITLE

REV. A REFERENCE TO CARAVAN SITE REMOVED

#### ADDRESS

HERITAGE COAST CAMPSITE, MONKNASH,

#### VALE OF GLAMORGAN

## PROPOSED ELEVATIONS CONVERSION OF CAMPSITE FACILITIES

| SCALE      | DRAWN BY:      | DRAWING NUMBER: |
|------------|----------------|-----------------|
| 1;50, @ A1 | PH             | 004/0/05 4      |
| DATE: JU   | LY <b>2021</b> | - 831/P/05 A    |