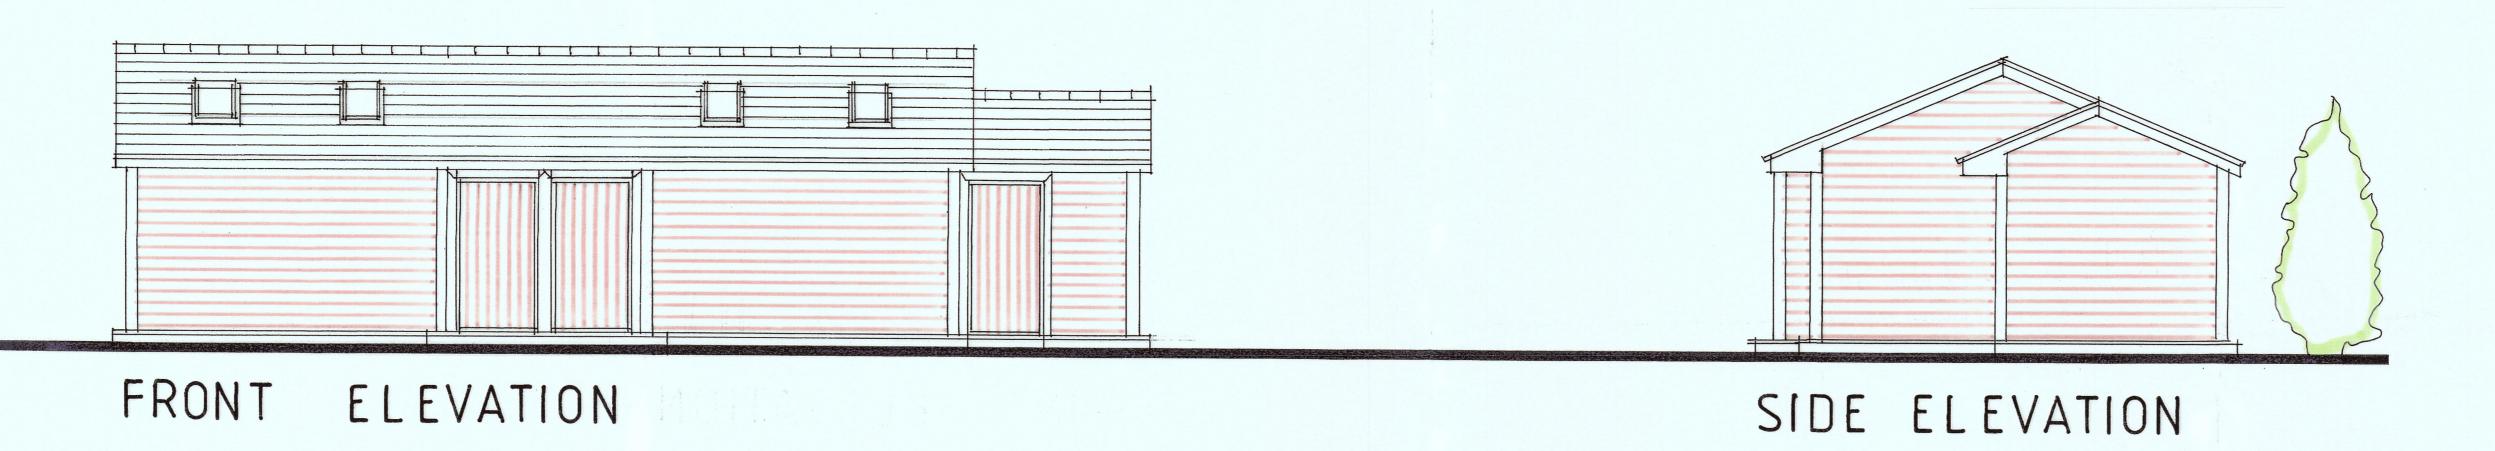

#### JOB TITLE:

PROPOSED 2 NO. LODGES, CONVERSION OF CAMPSITE FACILITIES TO FORM 2 NO. TOURIST ACCOMODATION UNITS, PROPOSED CAMPERVAN AND TENT AREA AND PROVISION OF NEW TOILET/SHOWER BLOCK

ADDRESS:

HERITAGE COAST CAMPSITE,

MONKNASH, VALE OF GLAMORGAN

DRAWING TITLE

PROPOSED LODGE

SCALE DRAWN BY: DRAWING NUMBER: 1;50, @ A1 PH 831/P/11

ANDREW PARKER ASSOCIATES

ARCHITECTS, LANDSCAPE AND DESIGN CONSULTANTS

THE OLD FARMHOUSE, TRERHYNGYLL,COWBRIDGE CF71 7TN