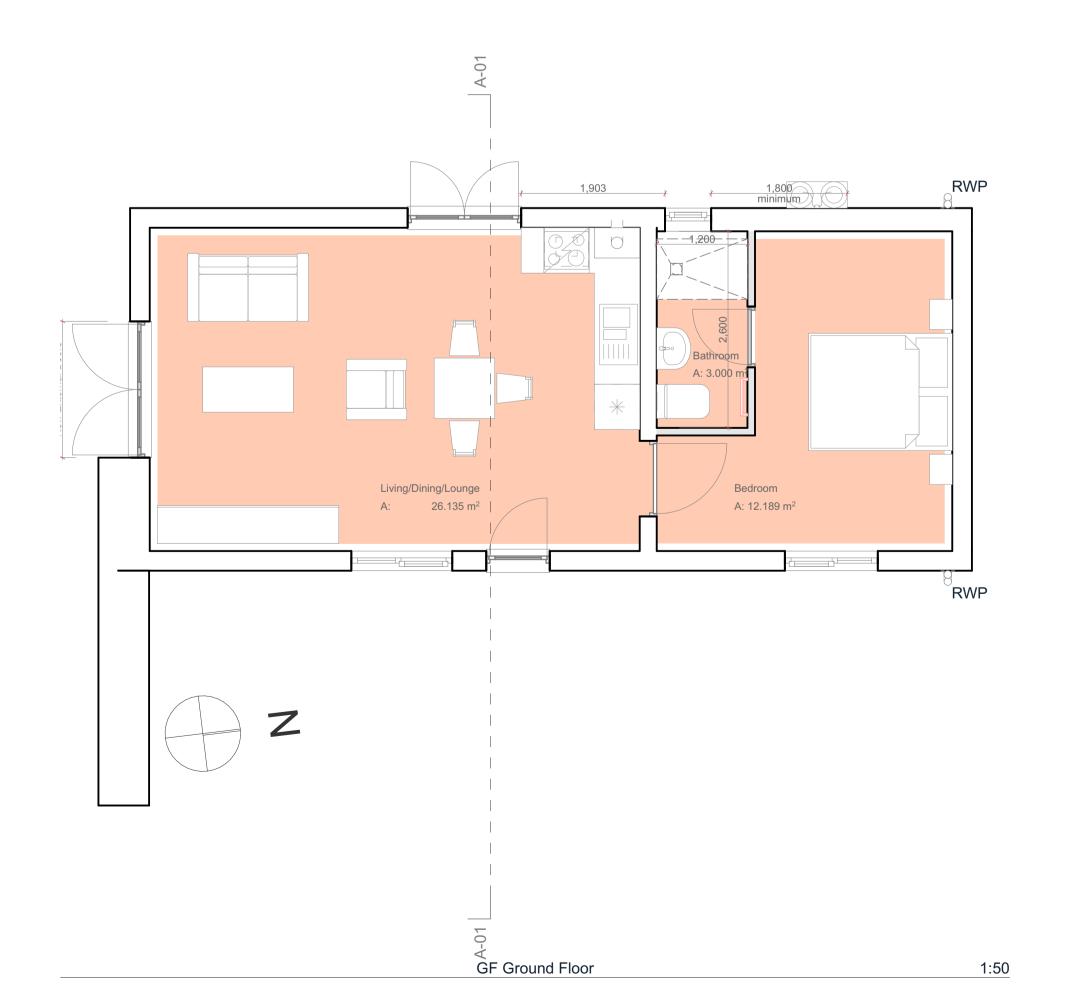

## 2021/01809/FUL

| Greer<br>Unit C<br>t: 017<br>f: 017                                                                                                                                                          | Dra Dra   | 2 Pr                 | <b>→</b> ∞                      | <b>D</b> Dra       |                                                                                  |              |                     |           |
|----------------------------------------------------------------------------------------------------------------------------------------------------------------------------------------------|-----------|----------------------|---------------------------------|--------------------|----------------------------------------------------------------------------------|--------------|---------------------|-----------|
| Green Planning Studio Ltd<br>Unit D - Lunesdale, Upton<br>t: 01743 709364<br>f: 01743 709695                                                                                                 | 21_11     | Project No. 21_1170_ | Scale @ A1:<br>1:500            | Proposed Site Plan | Howe Mill Farm St Athan Road St Mary Church Cowbridge Vale of Glamorgan CF71 7LT | Eugene McKay | Green               | Rev.      |
| n Magna Busines:<br>w:<br>e:                                                                                                                                                                 | 1170_003  | 0_ Plan              | Da                              | d Site             | lill Fari<br>n Roac<br>' Churc<br>dge<br>dgamo                                   | МсКа         | Planr               | Date      |
| Green Planning Studio Ltd<br>Unit D - Lunesdale, Upton Magna Business Park, Shrewsbury SY4 4TT<br>t: 01743 709364 w: www.greenplanning.co.uk<br>f: 01743 709695 e: applications@gpsltd.co.uk | 03        | ם                    | Date of first issue: 04/10/2021 | Plan               | rgan                                                                             | Y            | GreenPlanningStudio | Amendment |
|                                                                                                                                                                                              |           |                      |                                 |                    |                                                                                  |              | udio                |           |
| RIBA                                                                                                                                                                                         | Revision: | Planning             | Drawn:                          |                    |                                                                                  |              |                     |           |
| ractice                                                                                                                                                                                      |           | ng                   |                                 |                    |                                                                                  |              |                     | Author    |

#### 2021/01809/FUL

| Eugene McKay  Project title: Howe Mill Farm St Athan Road St Mary Church Cowbridge Vale of Glamorgan CF71 7LT  Drawing title:  Proposed Site Plan  Proposed Site Plan  Ballo of first issue: 04/10/2021 CF71 170_ Plan  Drawing Nuo. 21_1170_ Plan  Drawing Nuo. 21_1170_ 002  Geer Planning Stude Ltd UnitD Lumestale, Upton Magne Business Park, Shrawstury SY4 4TT Chartered Practice  RIBA  RIBA  A Mary Chartered Practice | GreenPlanningStudio |
|---------------------------------------------------------------------------------------------------------------------------------------------------------------------------------------------------------------------------------------------------------------------------------------------------------------------------------------------------------------------------------------------------------------------------------|---------------------|
|---------------------------------------------------------------------------------------------------------------------------------------------------------------------------------------------------------------------------------------------------------------------------------------------------------------------------------------------------------------------------------------------------------------------------------|---------------------|

| client                                              |                                                                                                   |         |          |
|-----------------------------------------------------|---------------------------------------------------------------------------------------------------|---------|----------|
| Mr E McKey                                          |                                                                                                   |         |          |
| project                                             |                                                                                                   |         | status   |
| Howe Farm<br>Howe Mill Farm, S<br>St Mary Church, 0 |                                                                                                   | S4      |          |
| Drawing Title                                       |                                                                                                   |         |          |
|                                                     | Proposed D                                                                                        | rawings |          |
| 1:50                                                | R1 Roof Level, GF Ground Floor<br>Back Elevation, Left Side Elevat<br>Elevation, Planning Section |         | A1       |
| scales                                              | paper size                                                                                        |         |          |
| code                                                |                                                                                                   | number  | revision |
| 1170-GPS-ZZ-Z                                       |                                                                                                   |         |          |