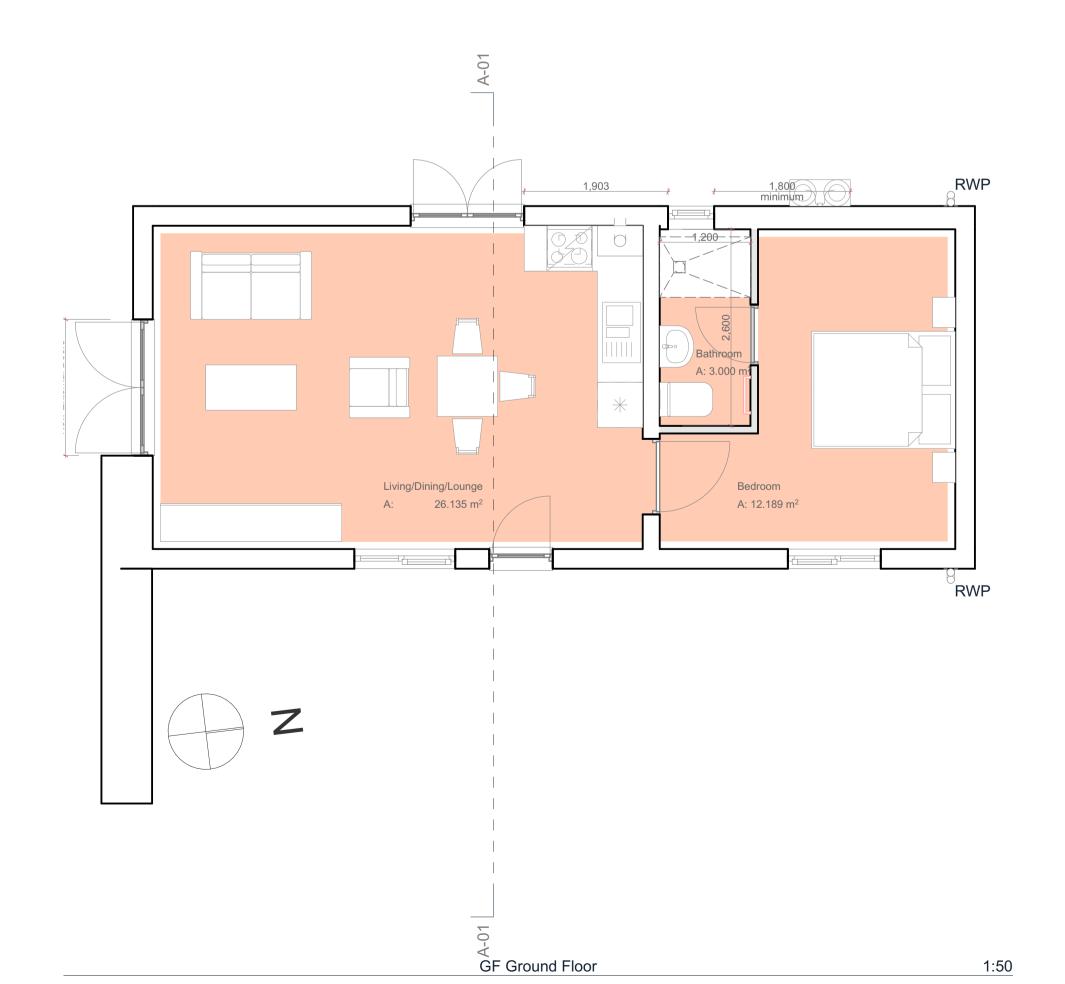

| client                                              |                                                                                                   |         |          |
|-----------------------------------------------------|---------------------------------------------------------------------------------------------------|---------|----------|
| Mr E McKey                                          |                                                                                                   |         |          |
| project                                             |                                                                                                   |         | status   |
| Howe Farm<br>Howe Mill Farm, S<br>St Mary Church, 0 |                                                                                                   | S4      |          |
| Drawing Title                                       |                                                                                                   |         |          |
|                                                     | Proposed D                                                                                        | rawings |          |
| 1:50                                                | R1 Roof Level, GF Ground Floor<br>Back Elevation, Left Side Elevat<br>Elevation, Planning Section |         | A1       |
| scales                                              | paper size                                                                                        |         |          |
| code                                                |                                                                                                   | number  | revision |
| 1170-GPS-ZZ-Z                                       |                                                                                                   |         |          |