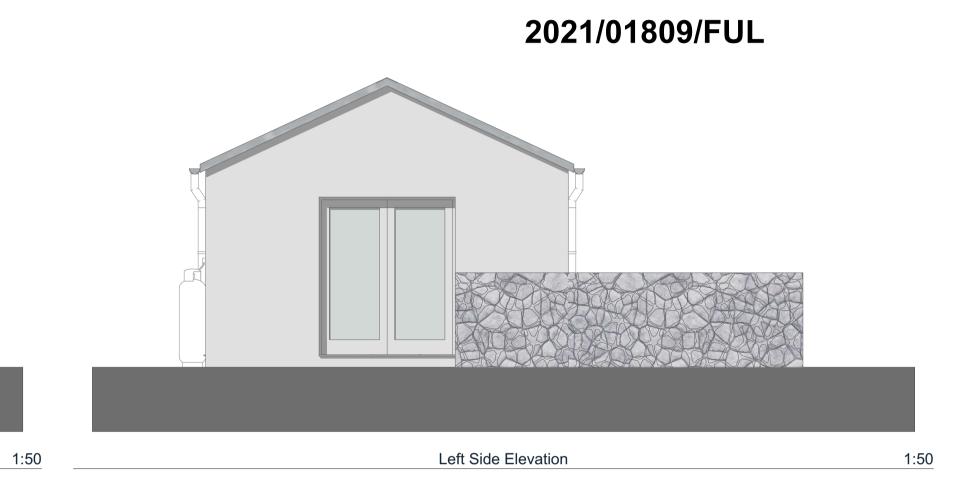

## 2021/01809/FUL

| Greer<br>Unit C<br>t: 017<br>f: 017                                                                                                                                                          | Dra Dra   | 2 Pr                 | <b>→</b> ∞                      | <b>D</b> Dra       |                                                                                  |              |                     |           |
|----------------------------------------------------------------------------------------------------------------------------------------------------------------------------------------------|-----------|----------------------|---------------------------------|--------------------|----------------------------------------------------------------------------------|--------------|---------------------|-----------|
| Green Planning Studio Ltd<br>Unit D - Lunesdale, Upton<br>t: 01743 709364<br>f: 01743 709695                                                                                                 | 21_11     | Project No. 21_1170_ | Scale @ A1:<br>1:500            | Proposed Site Plan | Howe Mill Farm St Athan Road St Mary Church Cowbridge Vale of Glamorgan CF71 7LT | Eugene McKay | Green               | Rev.      |
| n Magna Busines:<br>w:<br>e:                                                                                                                                                                 | 1170_003  | 0_ Plan              | Da                              | d Site             | lill Fari<br>n Roac<br>' Churc<br>dge<br>dgamo                                   | МсКа         | Planr               | Date      |
| Green Planning Studio Ltd<br>Unit D - Lunesdale, Upton Magna Business Park, Shrewsbury SY4 4TT<br>t: 01743 709364 w: www.greenplanning.co.uk<br>f: 01743 709695 e: applications@gpsltd.co.uk | 03        | ם                    | Date of first issue: 04/10/2021 | Plan               | rgan                                                                             | Y            | GreenPlanningStudio | Amendment |
|                                                                                                                                                                                              |           |                      |                                 |                    |                                                                                  |              | udio                |           |
| RIBA                                                                                                                                                                                         | Revision: | Planning             | Drawn:                          |                    |                                                                                  |              |                     |           |
| ractice                                                                                                                                                                                      |           | ng                   |                                 |                    |                                                                                  |              |                     | Author    |

#### 2021/01809/FUL

| Eugene McKay  Project title: Howe Mill Farm St Athan Road St Mary Church Cowbridge Vale of Glamorgan CF71 7LT  Drawing title:  Proposed Site Plan  Proposed Site Plan  Ballo of first issue: 04/10/2021 CF71 170_ Plan  Drawing Nuo. 21_1170_ Plan  Drawing Nuo. 21_1170_ 002  Geer Planning Stude Ltd UnitD Lumestale, Upton Magne Business Park, Shrawstury SY4 4TT Chartered Practice  RIBA  RIBA  A Mary Chartered Practice | GreenPlanningStudio |
|---------------------------------------------------------------------------------------------------------------------------------------------------------------------------------------------------------------------------------------------------------------------------------------------------------------------------------------------------------------------------------------------------------------------------------|---------------------|
|---------------------------------------------------------------------------------------------------------------------------------------------------------------------------------------------------------------------------------------------------------------------------------------------------------------------------------------------------------------------------------------------------------------------------------|---------------------|

| client                                              |                                                                                                   |         |          |
|-----------------------------------------------------|---------------------------------------------------------------------------------------------------|---------|----------|
| Mr E McKey                                          |                                                                                                   |         |          |
| project                                             |                                                                                                   |         | status   |
| Howe Farm<br>Howe Mill Farm, S<br>St Mary Church, 0 |                                                                                                   | S4      |          |
| Drawing Title                                       |                                                                                                   |         |          |
|                                                     | Proposed D                                                                                        | rawings |          |
| 1:50                                                | R1 Roof Level, GF Ground Floor<br>Back Elevation, Left Side Elevat<br>Elevation, Planning Section |         | A1       |
| scales                                              | paper size                                                                                        |         |          |
| code                                                |                                                                                                   | number  | revision |
| 1170-GPS-ZZ-Z                                       |                                                                                                   |         |          |