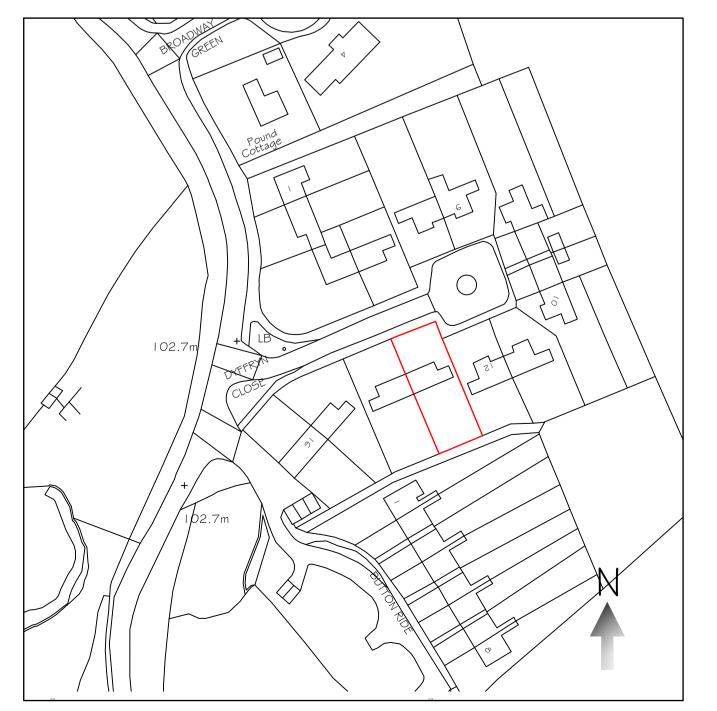

OAD\_5239 Drawing Ref 1302 Drawing Name Proposed Elevations Sheet 2

Date 21.07.2021

Scale 1:100 Paper Size A3

Existing Site Plan At 1:500 Scale

2021/01386/RG3

| Tecta Associates Ltd  Tel: - 01685 35273 1/ Mobile: - 07765800405  E-mail info@tecta-associates.co.uk                                                  |             |                    |  |  |  |  |
|--------------------------------------------------------------------------------------------------------------------------------------------------------|-------------|--------------------|--|--|--|--|
| Title: Retrospective Application - New Roof Covering Previous & Existing Elevations 2 Duffryn Close, St Nicholas, CF5 6SS  Date: Scale: Scale: (At A1) |             |                    |  |  |  |  |
| Client:                                                                                                                                                | Number:     |                    |  |  |  |  |
| Vale Of Glamorgan County Council The Alps Depot, Alps Quarry Road, Wenvoe, CF5 6AA TAL2 1/30/05                                                        |             |                    |  |  |  |  |
| Do not scale from this drawing, all dimensions must be checked on site.                                                                                | (C) Tecta A | Associates Limited |  |  |  |  |