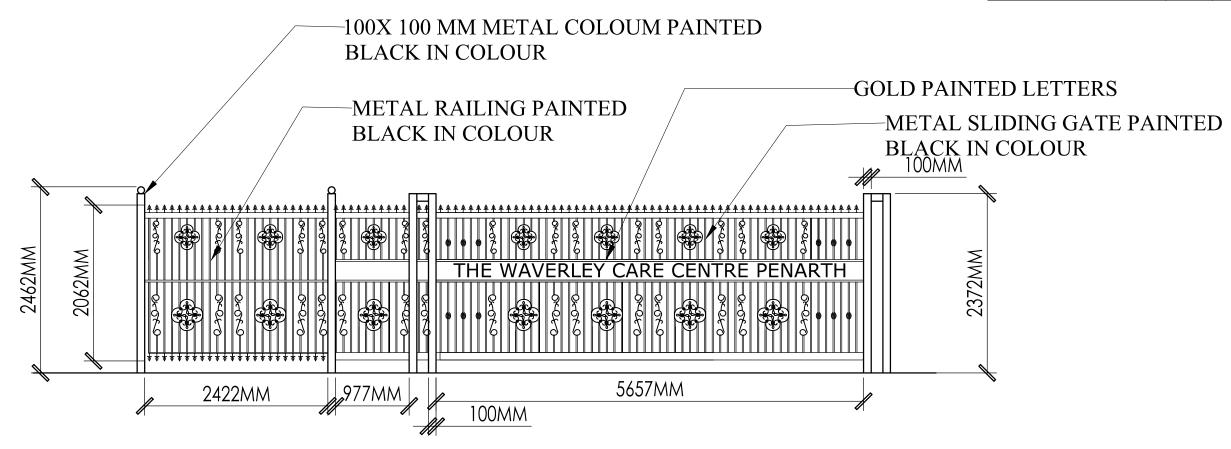

#### 2022/00571/FUL

| This drawing is copyright Do not Scale. Contractor to check all dimensions on site and to report any discrepancies directly to the SO. |              |           |                                                                       |
|----------------------------------------------------------------------------------------------------------------------------------------|--------------|-----------|-----------------------------------------------------------------------|
| Date: APRIL 2022                                                                                                                       |              |           |                                                                       |
| Project: The Waverley Care                                                                                                             | Centre, Pena | rth       |                                                                       |
| Client:                                                                                                                                |              |           | <b>SK</b>                                                             |
| Description:                                                                                                                           | Job No:      | Scale:    |                                                                       |
| PLANS/ ELEVATIONS                                                                                                                      |              | 1:50      | DESIGNS                                                               |
|                                                                                                                                        |              | ON A3     | S K D E S I G N S<br>58B, Clearwater Way, Lakeside. Cardiff. CF23 6DJ |
|                                                                                                                                        | Dwg No:      | Drawn By: |                                                                       |
|                                                                                                                                        | 503          | кg        | Tel: 029 20 761 950<br>Fax: 029 20 761 950                            |
|                                                                                                                                        |              |           | Email: info@skdesigns.org.uk                                          |
|                                                                                                                                        |              |           |                                                                       |