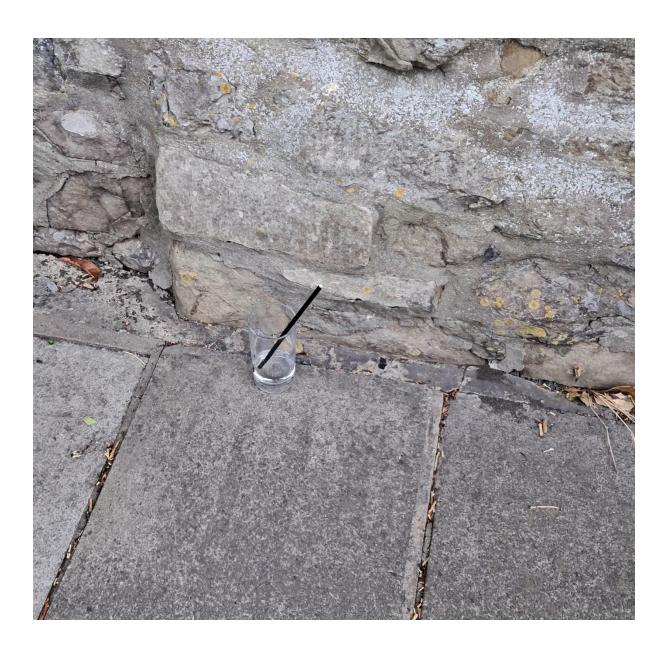

**Kind Regards** 

| Representation 3                                                                              |
|-----------------------------------------------------------------------------------------------|
| <b>Sent:</b> 03 June 2025 09:21                                                               |
| To: Evans, Kirsty J <kjevans@valeofglamorgan.gov.uk></kjevans@valeofglamorgan.gov.uk>         |
| Subject: Re: FW: Objection to Premises Licence - Application Bakehouse, Cornerhouse, Llantwit |
| Major                                                                                         |
|                                                                                               |
|                                                                                               |
| Good morning Kirsty                                                                           |
|                                                                                               |
|                                                                                               |
| Thank you for your email.                                                                     |
|                                                                                               |
|                                                                                               |
| Please so more pictures of glasses and a bottle left outside as well as broken glass.         |
| Thus was from not this weekend but the weekend before.                                        |
| That was not the wookena backing wookena boloto.                                              |
|                                                                                               |

You may have to zoom in little.

Kind Regards