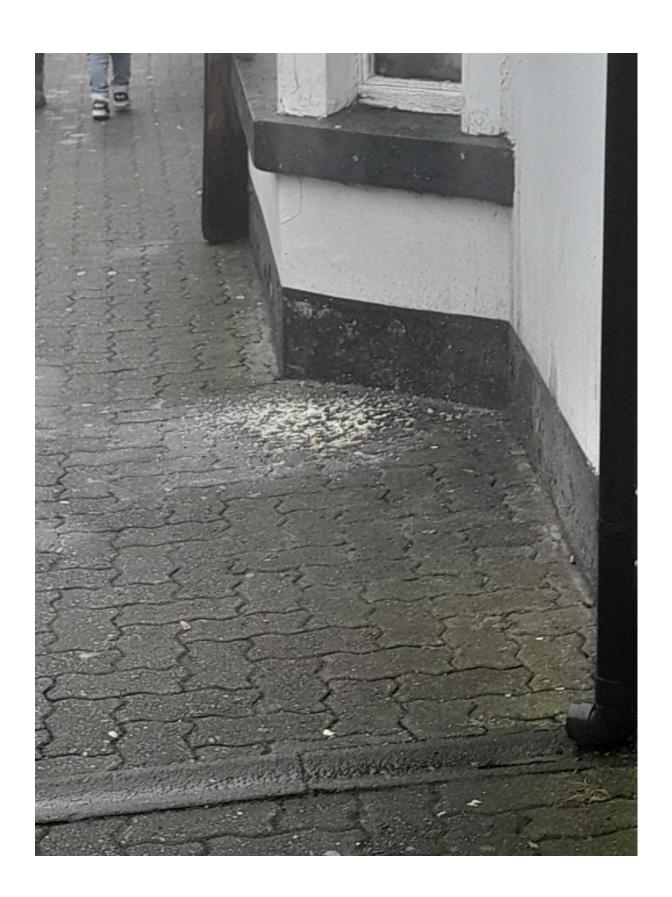

Good Afternoon Kirsty

Please find attached my signed copy to confirm that I will be attending the hearing.

Additionally, I am currently in the process of locating more photographs that illustrate the mess often left behind on some weekends. In the meantime, please see the attached image, which unfortunately shows evidence of someone being sick on the floor.