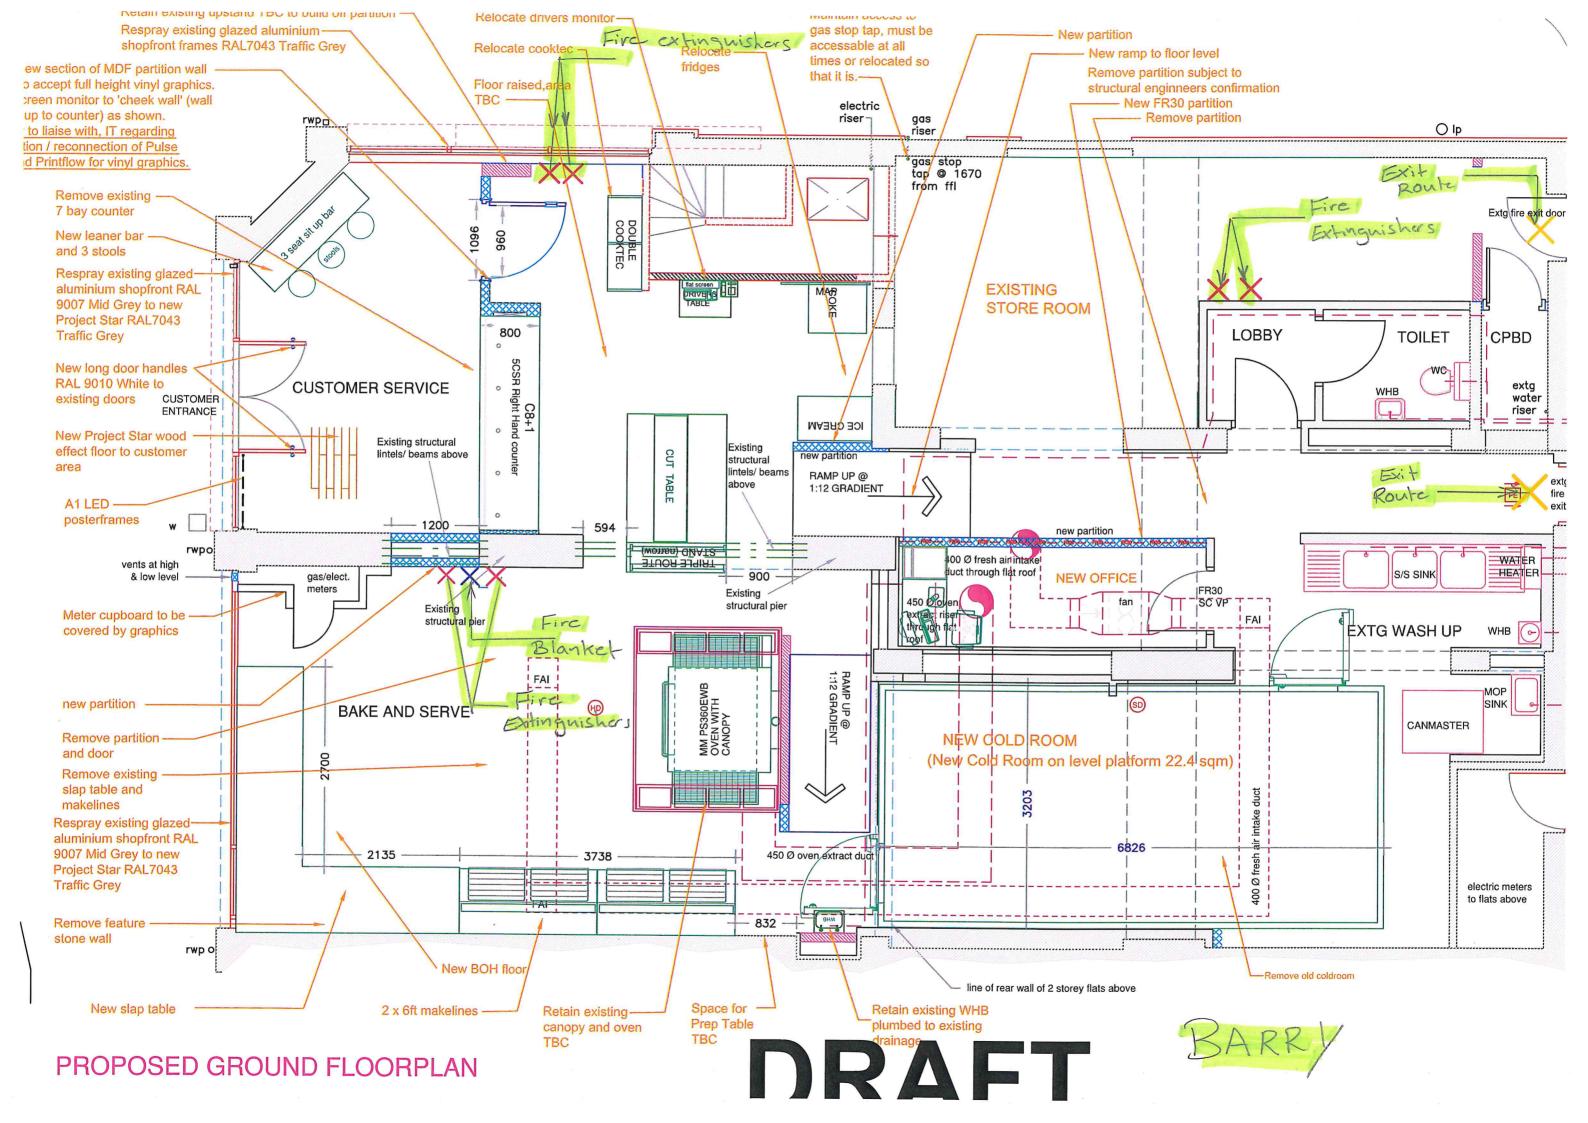

## 1. Background

- 1.1 The Licensing Authority has received an application for the grant of a new premises licence for Domino's, 15-17 Holton Road, Barry CF63 4HA submitted by Dijla Limited. The application and accompanying plan can be found in Appendix A.
- **1.2** The applicant describes the premises as:

"Fast food store with delivery service"

- **1.3** The application requests the following licensable activities for the hours stated:
  - The Provision of Late-Night Refreshment (indoors and outdoors)

Monday to Sunday: 23:00 to 05:00 hours

- 1.4 The additional conditions proposed by the applicant for the promotion of the licensing objectives can be found in Section M of the application, detailed in Appendix A.
- 1.5 The premises currently trades under premises licence PRM NA0355 which authorises the following licensable activities for the hours stated:
  - The Provision of Late-Night Refreshment (indoors and outdoors)