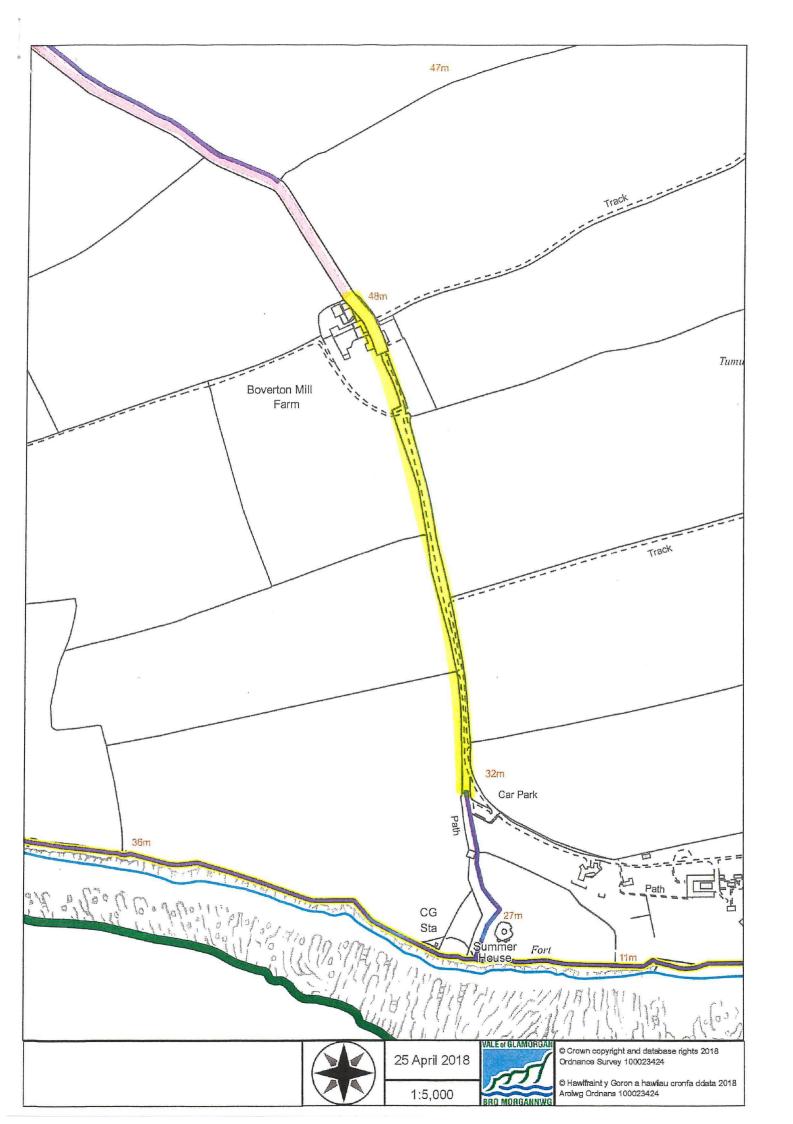

## Application to modify the Definitive Map of Public Rights of Way under Section 53B, Wildlife and Countryside Act 1981.

| File Reference                                                                              | 53B/016                                                               |
|---------------------------------------------------------------------------------------------|-----------------------------------------------------------------------|
| Definitive Map path reference                                                               | Closest recorded Public Right of Way                                  |
| Deminitive map patri reference                                                              | No.3 Llantwit Major                                                   |
| Description of intended effect on the Definitive Map                                        |                                                                       |
| Description of intended effect on the Definitive Map                                        | Definitive Map along Mill Lane from                                   |
|                                                                                             |                                                                       |
| Ordnanaa Survay arid reference                                                              | County Highway to FP 3, Llantwit Major<br>From SS 299213 167314 to SS |
| Ordnance Survey grid reference                                                              | 299371 166658                                                         |
| Address and postsode of the land on which the                                               | Mill Road, Boverton, CF61 1UB                                         |
| Address and postcode of the land on which the relevant part of the way or proposed way lies | Will Road, Boverton, CFOT TOB                                         |
| Negree Village/Town                                                                         | Davartan                                                              |
| Nearest Village/Town                                                                        | Boverton                                                              |
| Locally known name                                                                          | Mill Lane                                                             |
| Community / Town Council                                                                    | Llantwit Major                                                        |
| Applicant                                                                                   | Llantwit Major Town Council                                           |
| Date of application                                                                         | 04.12.2018                                                            |
| Date of receipt of application                                                              | 04.12.2018                                                            |
| Date when representation made to the National                                               |                                                                       |
| Assembly in accordance with 3(2) of Schedule 14                                             |                                                                       |
| WCA 1981 (request for the National Assembly to                                              |                                                                       |
| direct the Authority to determine an application                                            |                                                                       |
| within a specified period). As notified by the                                              |                                                                       |
| applicant.                                                                                  |                                                                       |
| National Assembly's decision and terms of                                                   |                                                                       |
| direction                                                                                   |                                                                       |
| Date set for determination of application                                                   |                                                                       |
| Date on which the Authority determined the                                                  |                                                                       |
| application                                                                                 |                                                                       |
| Decision                                                                                    |                                                                       |
| Date when notice of appeal served on the National                                           |                                                                       |
| Assembly and the Authority in accordance with                                               |                                                                       |
| paragraph 4(1) of Schedule 14 to the WCA 1981.                                              |                                                                       |
| Date / time and venue of any proposed hearing or                                            |                                                                       |
| inquiry.                                                                                    |                                                                       |
| National Assembly's decision and terms of                                                   |                                                                       |
| direction.                                                                                  |                                                                       |
| Date of confirmation of order and details of any                                            |                                                                       |
| modification made.                                                                          |                                                                       |
|                                                                                             | 1                                                                     |

## Notice of application to modify the Definitive Map and Statement for the County of Vale of Glamorgan, Relevant date 15<sup>th</sup> March, 2016.

| To: The Vale of Glamorgan Council                                                                                                                                                                                                                                                                                                 |
|-----------------------------------------------------------------------------------------------------------------------------------------------------------------------------------------------------------------------------------------------------------------------------------------------------------------------------------|
| Of: The Civic Offices, Holton Road, Barry, CF63 4RU                                                                                                                                                                                                                                                                               |
| HWE: LLANTWIT MAJOR TOWN COUNCIL                                                                                                                                                                                                                                                                                                  |
| Of: Town Hall, Llantwit Mayor, Vale of Glanorgan.                                                                                                                                                                                                                                                                                 |
| CP61 1513                                                                                                                                                                                                                                                                                                                         |
| hereby apply for an order under section 53(2) of the Wildlife and Countryside<br>Act 1981 modifying the definitive map and statement for the area by [delete<br>as appropriate]                                                                                                                                                   |
| adding a footpath / <del>bridleway / restricted byway</del><br><del>changing the status of the footpath / bridleway / restricted byway</del><br><del>deletion of the footpath / bridleway / restricted byway</del><br><del>changing the particulars relating to the footpath / bridleway /</del><br><del>restricted byway -</del> |
| from Adopted highway Boverton Mill Farm                                                                                                                                                                                                                                                                                           |
| to Public Footpath at Summerhouse Point                                                                                                                                                                                                                                                                                           |
| with a width of3. meters. and shown on the map annexed hereto.                                                                                                                                                                                                                                                                    |
| ++ We attach copies of the documentary evidence (including statements of witnesses) set out overleaf, in support of this application.                                                                                                                                                                                             |
| Dated 4/12/18 Signed.                                                                                                                                                                                                                                                                                                             |
| (on behalf of) Llantwit Major Town Counci                                                                                                                                                                                                                                                                                         |