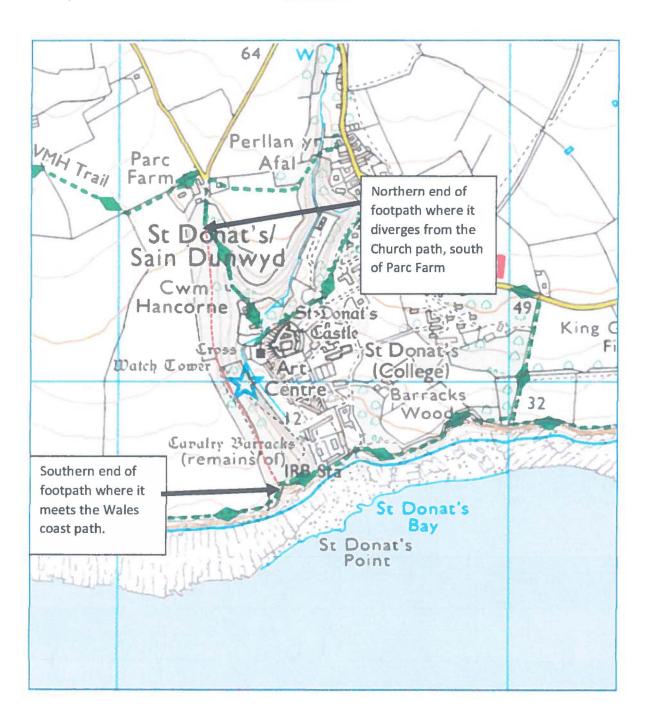

## Wildlife and Countryside Act 1981 Notice of application to modify the Definitive Map and Statement for the County of Vale of Glamorgan

Map : Showing the footpath from Parc Farm to the Coast path via St Donat's Woods and the Watchtower.