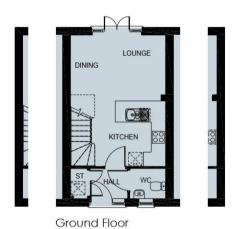

## 7 Steep Holm Walk, Sully, CF64 5WH

Low Cost Home Ownership

- EPC Rating B
- Shared Equity Purchase
- Two Bedrooms
- Downstairs WC
- Popular Village Location

2

1

1

Applicants interested in purchasing this superb home will need to register their interest through Aspire 2 Own.

## About the property

Wales & West, in partnership with Aspire 2 Own, are pleased to offer this well presented, two bedroom end of terrace home in the popular location of Sully. The property benefits from two good sized bedrooms, a modern and open plan living space to the ground floor with a downstairs WC. This lovely starter home has off road parking and rear access to a private garden and offers a fantastic opportunity to get onto the property ladder.